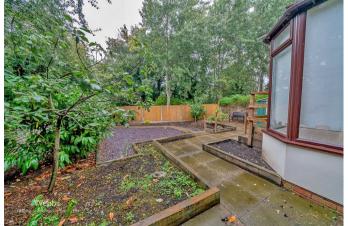

In brief consisting of entrance hallway, a stunning refitted kitchen diner, large lounge which leads to the inner hallway, two generous bedrooms, stunning refitted shower room and conservatory.

Externally the property has a low-maintenance rear garden with patio seating area, pathways and borders, the property has ample off road parking via driveway and single garage, VIEWING IS ESSENTIAL TO FULLY APPRECIATE THE SIZE, LOCATION AND STANDARD OF THE PROPERTY ON OFFER.

**REFITTED SHOWER ROOM** 6'6" x 6'4" (2.00 x 1.94)

**CONSERVATORY** 12'5" x 9'10" (3.80 x 3.00)

LANDSCAPED REAR GARDEN

**SINGLE GARAGE** 14'1" x 6'6" (4.30 x 2.00)

LARGE FRONTAGE AND DRIVEWAY

Identification checks - C