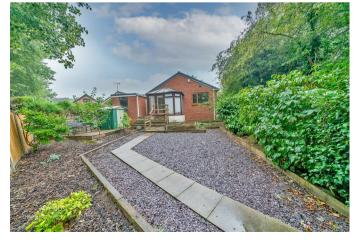

In brief consisting of entrance hallway, a stunning refitted kitchen diner, large lounge which leads to the inner hallway, two generous bedrooms, stunning refitted shower room and conservatory.

Externally the property has a low-maintenance rear garden with patio seating area, pathways and borders, the property has ample off road parking via driveway and single garage, VIEWING IS ESSENTIAL TO FULLY APPRECIATE THE SIZE, LOCATION AND STANDARD OF THE PROPERTY ON OFFER.

**REFITTED SHOWER ROOM** 6'6" x 6'4" (2.00 x 1.94)

**CONSERVATORY** 12'5" x 9'10" (3.80 x 3.00)

LANDSCAPED REAR GARDEN

**SINGLE GARAGE** 14'1" x 6'6" (4.30 x 2.00)

LARGE FRONTAGE AND DRIVEWAY

Identification checks - C