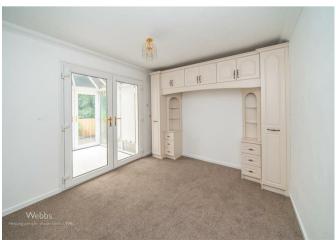

In brief consisting of entrance hallway, a stunning refitted kitchen diner, large lounge which leads to the inner hallway, two generous bedrooms, stunning refitted shower room and conservatory.

Externally the property has a low-maintenance rear garden with patio seating area, pathways and borders, the property has ample off road parking via driveway and single garage, VIEWING IS ESSENTIAL TO FULLY APPRECIATE THE SIZE, LOCATION AND STANDARD OF THE PROPERTY ON OFFER.

## ENTRANCE

**REFITTED KITCHEN DINER** 13'11" x 10'8" (4.25 x 3.26)

LARGE LOUNGE 17'10" x 11'10" (5.46 x 3.63)

**BEDROOM ONE** 12'9" x 10'11" (3.89 x 3.35)

BEDROOM TWO 11'10" x 10'0" (3.61 x 3.05)

- STUNNING REFITTED KITCHEN DINER
- NEWLEY FITTED BOILER
- REFITTED MODERN SHOWER ROOM
- EXCELLENT TRANSPORT LINKS
- CONSERVATORY