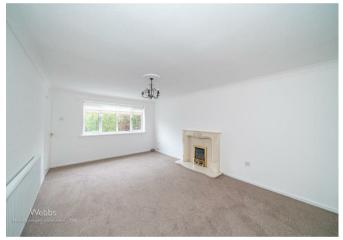

In brief consisting of entrance hallway, a stunning refitted kitchen diner, large lounge which leads to the inner hallway, two generous bedrooms, stunning refitted shower room and conservatory.

Externally the property has a low-maintenance rear garden with patio seating area, pathways and borders, the property has ample off road parking via driveway and single garage, VIEWING IS ESSENTIAL TO FULLY APPRECIATE THE SIZE, LOCATION AND STANDARD OF THE PROPERTY ON OFFER.

## ENTRANCE

**REFITTED KITCHEN DINER** 13'11" x 10'8" (4.25 x 3.26)

LARGE LOUNGE 17'10" x 11'10" (5.46 x 3.63)

**BEDROOM ONE** 12'9" x 10'11" (3.89 x 3.35)

BEDROOM TWO 11'10" x 10'0" (3.61 x 3.05)

- STUNNING REFITTED KITCHEN DINER
- NEWLEY FITTED BOILER
- REFITTED MODERN SHOWER ROOM
- EXCELLENT TRANSPORT LINKS
- CONSERVATORY