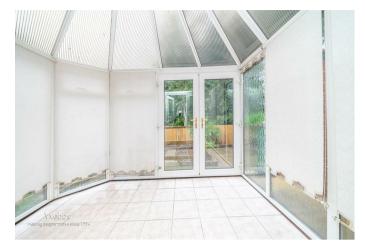

In brief consisting of entrance hallway, a stunning refitted kitchen diner, large lounge which leads to the inner hallway, two generous bedrooms, stunning refitted shower room and conservatory.

Externally the property has a low-maintenance rear garden with patio seating area, pathways and borders, the property has ample off road parking via driveway and single garage, VIEWING IS ESSENTIAL TO FULLY APPRECIATE THE SIZE, LOCATION AND STANDARD OF THE PROPERTY ON OFFER.

**REFITTED SHOWER ROOM** 6'6" x 6'4" (2.00 x 1.94)

**CONSERVATORY** 12'5" x 9'10" (3.80 x 3.00)

LANDSCAPED REAR GARDEN

**SINGLE GARAGE** 14'1" x 6'6" (4.30 x 2.00)

LARGE FRONTAGE AND DRIVEWAY

Identification checks - C