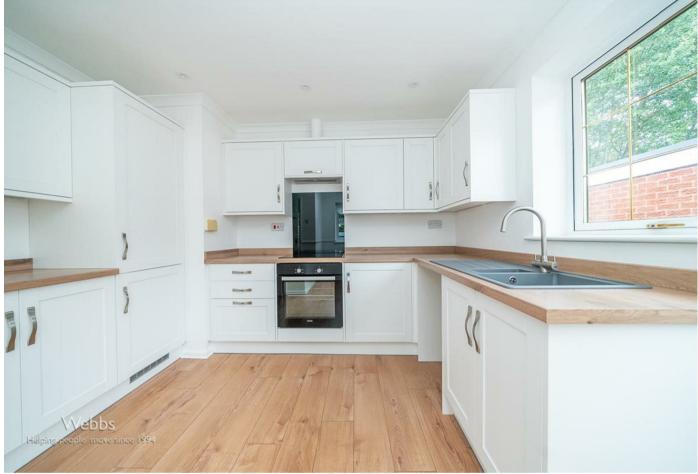

In brief consisting of entrance hallway, a stunning refitted kitchen diner, large lounge which leads to the inner hallway, two generous bedrooms, stunning refitted shower room and conservatory.

Externally the property has a low-maintenance rear garden with patio seating area, pathways and borders, the property has ample off road parking via driveway and single garage, VIEWING IS ESSENTIAL TO FULLY APPRECIATE THE SIZE, LOCATION AND STANDARD OF THE PROPERTY ON OFFER.

## ENTRANCE

**REFITTED KITCHEN DINER** 13'11" x 10'8" (4.25 x 3.26)

LARGE LOUNGE 17'10" x 11'10" (5.46 x 3.63)

**BEDROOM ONE** 12'9" x 10'11" (3.89 x 3.35)

BEDROOM TWO 11'10" x 10'0" (3.61 x 3.05)

- STUNNING REFITTED KITCHEN DINER
- NEWLEY FITTED BOILER
- REFITTED MODERN SHOWER ROOM
- EXCELLENT TRANSPORT LINKS
- CONSERVATORY