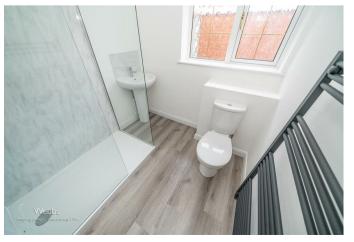

In brief consisting of entrance hallway, a stunning refitted kitchen diner, large lounge which leads to the inner hallway, two generous bedrooms, stunning refitted shower room and conservatory.

Externally the property has a low-maintenance rear garden with patio seating area, pathways and borders, the property has ample off road parking via driveway and single garage, VIEWING IS ESSENTIAL TO FULLY APPRECIATE THE SIZE, LOCATION AND STANDARD OF THE PROPERTY ON OFFER.

**REFITTED SHOWER ROOM** 6'6" x 6'4" (2.00 x 1.94)

**CONSERVATORY** 12'5" x 9'10" (3.80 x 3.00)

LANDSCAPED REAR GARDEN

**SINGLE GARAGE** 14'1" x 6'6" (4.30 x 2.00)

LARGE FRONTAGE AND DRIVEWAY

Identification checks - C