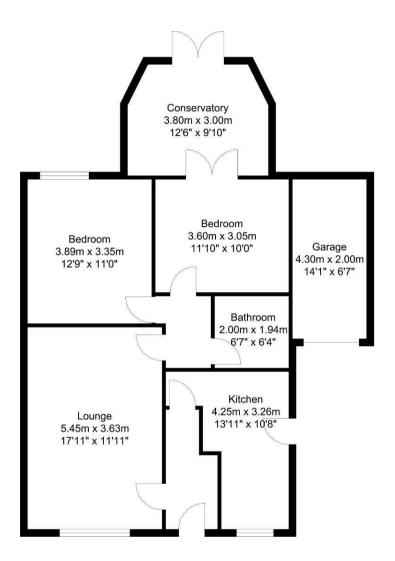

## **Rooms and Dimensions**

## ENTRANCE

**REFITTED KITCHEN DINER** 13'11" x 10'8" (4.25 x 3.26)

LARGE LOUNGE 17'10" x 11'10" (5.46 x 3.63)

**BEDROOM ONE** 12'9" x 10'11" (3.89 x 3.35)

BEDROOM TWO 11'10" x 10'0" (3.61 x 3.05)

- STUNNING REFITTED KITCHEN DINER
- NEWLEY FITTED BOILER
- REFITTED MODERN SHOWER ROOM
- EXCELLENT TRANSPORT LINKS
- CONSERVATORY

**REFITTED SHOWER ROOM** 6'6" x 6'4" (2.00 x 1.94)

**CONSERVATORY** 12'5" x 9'10" (3.80 x 3.00)

LANDSCAPED REAR GARDEN

**SINGLE GARAGE** 14'1" x 6'6" (4.30 x 2.00)

LARGE FRONTAGE AND DRIVEWAY

Identification checks - C