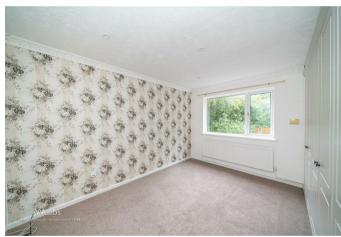

In brief consisting of entrance hallway, a stunning refitted kitchen diner, large lounge which leads to the inner hallway, two generous bedrooms, stunning refitted shower room and conservatory.

Externally the property has a low-maintenance rear garden with patio seating area, pathways and borders, the property has ample off road parking via driveway and single garage, VIEWING IS ESSENTIAL TO FULLY APPRECIATE THE SIZE, LOCATION AND STANDARD OF THE PROPERTY ON OFFER.

## ENTRANCE

**REFITTED KITCHEN DINER** 13'11" x 10'8" (4.25 x 3.26)

LARGE LOUNGE 17'10" x 11'10" (5.46 x 3.63)

**BEDROOM ONE** 12'9" x 10'11" (3.89 x 3.35)

BEDROOM TWO 11'10" x 10'0" (3.61 x 3.05)

- STUNNING REFITTED KITCHEN DINER
- NEWLEY FITTED BOILER
- REFITTED MODERN SHOWER ROOM
- EXCELLENT TRANSPORT LINKS
- CONSERVATORY