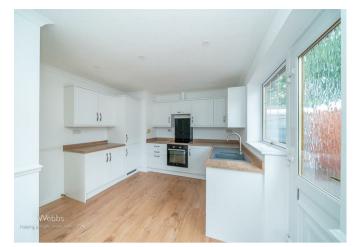

In brief consisting of entrance hallway, a stunning refitted kitchen diner, large lounge which leads to the inner hallway, two generous bedrooms, stunning refitted shower room and conservatory.

Externally the property has a low-maintenance rear garden with patio seating area, pathways and borders, the property has ample off road parking via driveway and single garage, VIEWING IS ESSENTIAL TO FULLY APPRECIATE THE SIZE, LOCATION AND STANDARD OF THE PROPERTY ON OFFER.

## ENTRANCE

**REFITTED KITCHEN DINER** 13'11" x 10'8" (4.25 x 3.26)

LARGE LOUNGE 17'10" x 11'10" (5.46 x 3.63)

**BEDROOM ONE** 12'9" x 10'11" (3.89 x 3.35)

BEDROOM TWO 11'10" x 10'0" (3.61 x 3.05)

- STUNNING REFITTED KITCHEN DINER
- NEWLEY FITTED BOILER
- REFITTED MODERN SHOWER ROOM
- EXCELLENT TRANSPORT LINKS
- CONSERVATORY