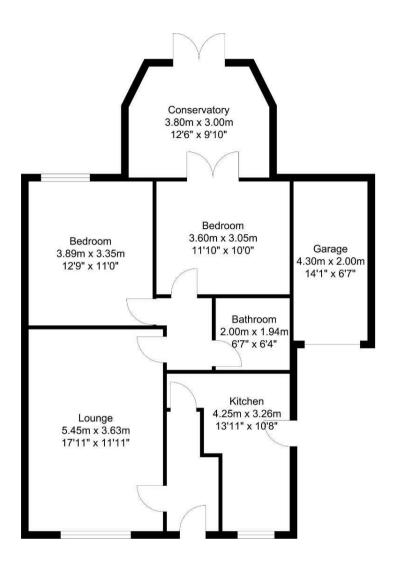

## **Rooms and Dimensions**

**ENTRANCE** 

REFITTED KITCHEN DINER

13'11" x 10'8" (4.25 x 3.26)

**LARGE LOUNGE** 

17'10" x 11'10" (5.46 x 3.63)

**BEDROOM ONE** 

12'9" x 10'11" (3.89 x 3.35)

**BEDROOM TWO** 

11'10" x 10'0" (3.61 x 3.05)

REFITTED SHOWER ROOM

6'6" x 6'4" (2.00 x 1.94)

**CONSERVATORY** 

12'5" x 9'10" (3.80 x 3.00)

LANDSCAPED REAR GARDEN

**SINGLE GARAGE** 

14'1" x 6'6" (4.30 x 2.00)

LARGE FRONTAGE AND DRIVEWAY

Identification checks - C

Webbs Estate Agents - endeavour to maintain accurate depictions of properties in Virtual Tours, Floor Plans and descriptions, however, these are intended only as a guide and purchasers must satisfy themselves by personal inspection.