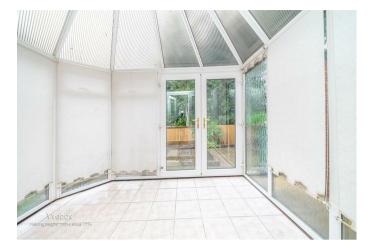

**BEDROOM TWO** 

11'10" x 10'0" (3.61 x 3.05)

REFITTED SHOWER ROOM

6'6" x 6'4" (2.00 x 1.94)

**CONSERVATORY** 

12'5" x 9'10" (3.80 x 3.00)

LANDSCAPED REAR GARDEN

**SINGLE GARAGE** 