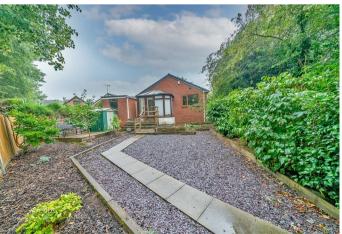

In brief consisting of entrance hallway, a stunning refitted kitchen diner, large lounge which leads to the inner hallway, two generous bedrooms, stunning refitted shower room and conservatory.

Externally the property has a low-maintenance rear garden with patio seating area, pathways and borders, the property has ample off road parking via driveway and single garage, VIEWING IS ESSENTIAL TO FULLY APPRECIATE THE SIZE, LOCATION AND STANDARD OF THE PROPERTY ON OFFER.

**BEDROOM TWO** 

11'10" x 10'0" (3.61 x 3.05)

REFITTED SHOWER ROOM

6'6" x 6'4" (2.00 x 1.94)

**CONSERVATORY** 

12'5" x 9'10" (3.80 x 3.00)

LANDSCAPED REAR GARDEN

**SINGLE GARAGE** 