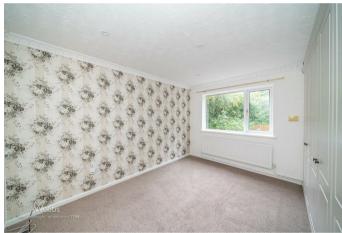

## **Rooms and Dimensions**

**ENTRANCE** 

REFITTED KITCHEN DINER

13'11" x 10'8" (4.25 x 3.26)

**LARGE LOUNGE** 

17'10" x 11'10" (5.46 x 3.63)

**BEDROOM ONE** 

12'9" x 10'11" (3.89 x 3.35)

**BEDROOM TWO** 

11'10" x 10'0" (3.61 x 3.05)

REFITTED SHOWER ROOM

6'6" x 6'4" (2.00 x 1.94)

**CONSERVATORY** 

12'5" x 9'10" (3.80 x 3.00)

LANDSCAPED REAR GARDEN

**SINGLE GARAGE** 