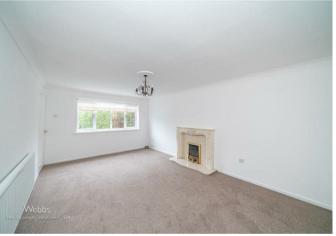

In brief consisting of entrance hallway, a stunning refitted kitchen diner, large lounge which leads to the inner hallway, two generous bedrooms, stunning refitted shower room and conservatory.

Externally the property has a low-maintenance rear garden with patio seating area, pathways and borders, the property has ample off road parking via driveway and single garage, VIEWING IS ESSENTIAL TO FULLY APPRECIATE THE SIZE, LOCATION AND STANDARD OF THE PROPERTY ON OFFER.

## **Rooms and Dimensions**

**ENTRANCE** 

REFITTED KITCHEN DINER

13'11" x 10'8" (4.25 x 3.26)

**LARGE LOUNGE** 

17'10" x 11'10" (5.46 x 3.63)

**BEDROOM ONE** 

12'9" x 10'11" (3.89 x 3.35)