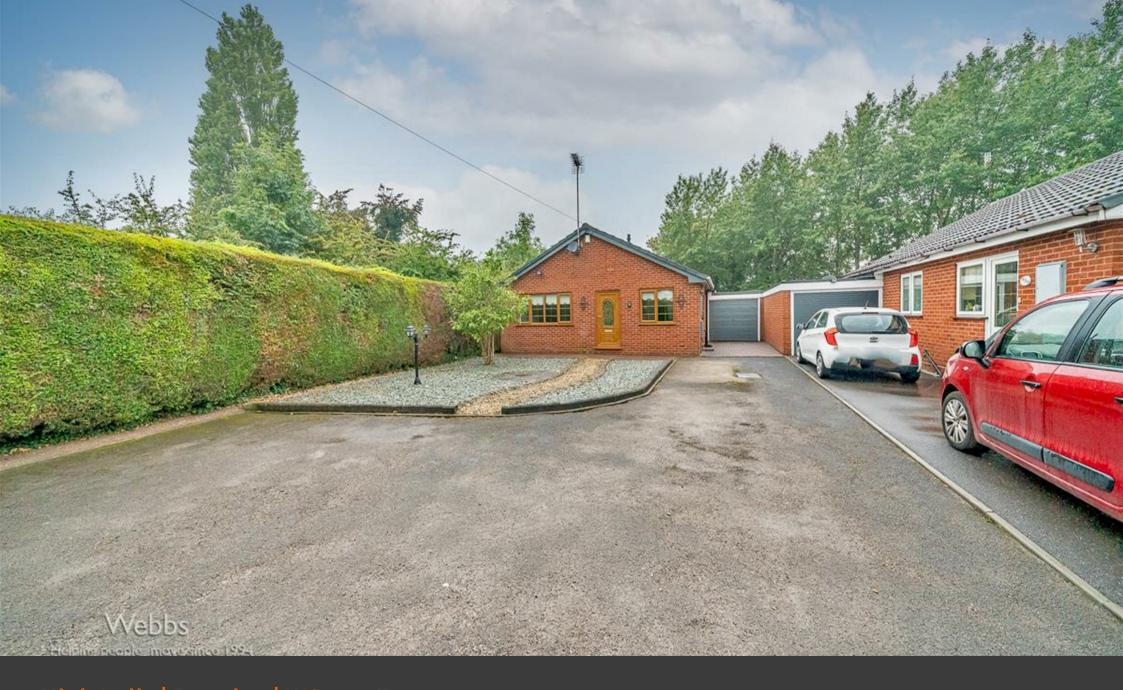

Webbs Estate Agents are pleased to offer for sale a spacious and well presented detached bungalow, the property is situated on a private driveway offering a peaceful location, excellent transport links, close to local shops and amenities.

In brief consisting of entrance hallway, a stunning refitted kitchen diner, large lounge which leads to the inner hallway, two generous bedrooms, stunning refitted shower room and conservatory.

Externally the property has a low-maintenance rear garden with patio seating area, pathways and borders, the property has ample off road parking via driveway and single garage, VIEWING IS ESSENTIAL TO FULLY APPRECIATE THE SIZE, LOCATION AND STANDARD OF THE PROPERTY ON OFFER.

14'1" x 6'6" (4.30 x 2.00)

LARGE FRONTAGE AND DRIVEWAY

Identification checks - C

Webbs Estate Agents - endeavour to maintain accurate depictions of properties in Virtual Tours, Floor Plans and descriptions, however, these are intended only as a guide and purchasers must satisfy themselves by personal inspection.