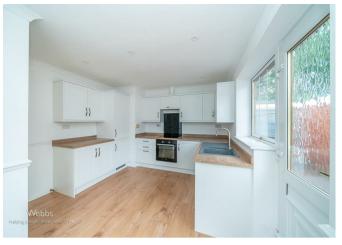

In brief consisting of entrance hallway, a stunning refitted kitchen diner, large lounge which leads to the inner hallway, two generous bedrooms, stunning refitted shower room and conservatory.

Externally the property has a low-maintenance rear garden with patio seating area, pathways and borders, the property has ample off road parking via driveway and single garage, VIEWING IS ESSENTIAL TO FULLY APPRECIATE THE SIZE, LOCATION AND STANDARD OF THE PROPERTY ON OFFER.

## **Rooms and Dimensions**

**ENTRANCE** 

REFITTED KITCHEN DINER

13'11" x 10'8" (4.25 x 3.26)

**LARGE LOUNGE** 

17'10" x 11'10" (5.46 x 3.63)

**BEDROOM ONE** 

12'9" x 10'11" (3.89 x 3.35)