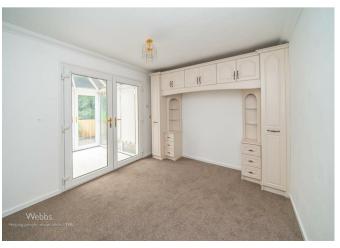

## **Rooms and Dimensions**

**ENTRANCE** 

REFITTED KITCHEN DINER

13'11" x 10'8" (4.25 x 3.26)

**LARGE LOUNGE** 

17'10" x 11'10" (5.46 x 3.63)

**BEDROOM ONE** 

12'9" x 10'11" (3.89 x 3.35)

**BEDROOM TWO** 

11'10" x 10'0" (3.61 x 3.05)

REFITTED SHOWER ROOM

6'6" x 6'4" (2.00 x 1.94)

**CONSERVATORY** 

12'5" x 9'10" (3.80 x 3.00)

LANDSCAPED REAR GARDEN

**SINGLE GARAGE** 