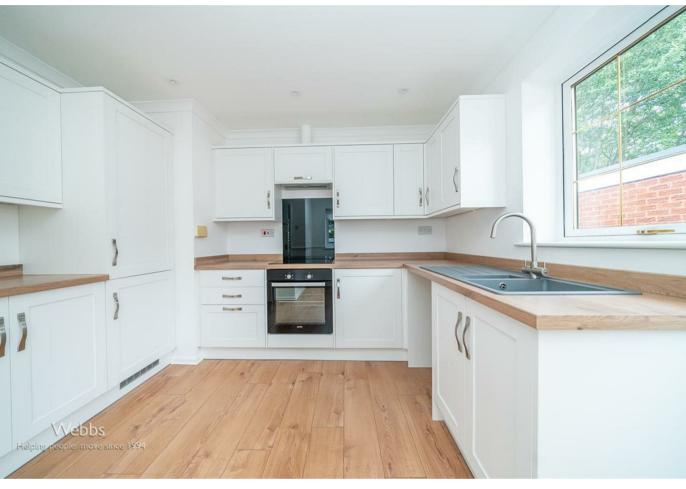

## **Rooms and Dimensions**

**ENTRANCE** 

REFITTED KITCHEN DINER

13'11" x 10'8" (4.25 x 3.26)

**LARGE LOUNGE** 

17'10" x 11'10" (5.46 x 3.63)

**BEDROOM ONE** 

12'9" x 10'11" (3.89 x 3.35)