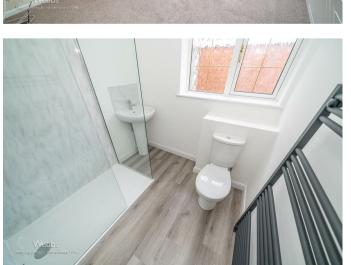

**BEDROOM TWO** 

11'10" x 10'0" (3.61 x 3.05)

REFITTED SHOWER ROOM

6'6" x 6'4" (2.00 x 1.94)

**CONSERVATORY** 

12'5" x 9'10" (3.80 x 3.00)

LANDSCAPED REAR GARDEN

**SINGLE GARAGE** 