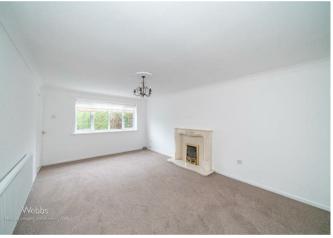

In brief consisting of entrance hallway, a stunning refitted kitchen diner, large lounge which leads to the inner hallway, two generous bedrooms, stunning refitted shower room and conservatory.

Externally the property has a low-maintenance rear garden with patio seating area, pathways and borders, the property has ample off road parking via driveway and single garage, VIEWING IS ESSENTIAL TO FULLY APPRECIATE THE SIZE, LOCATION AND STANDARD OF THE PROPERTY ON OFFER.

## **Rooms and Dimensions**

**ENTRANCE** 

REFITTED KITCHEN DINER

13'11" x 10'8" (4.25 x 3.26)

**LARGE LOUNGE** 

17'10" x 11'10" (5.46 x 3.63)

**BEDROOM ONE** 

12'9" x 10'11" (3.89 x 3.35)