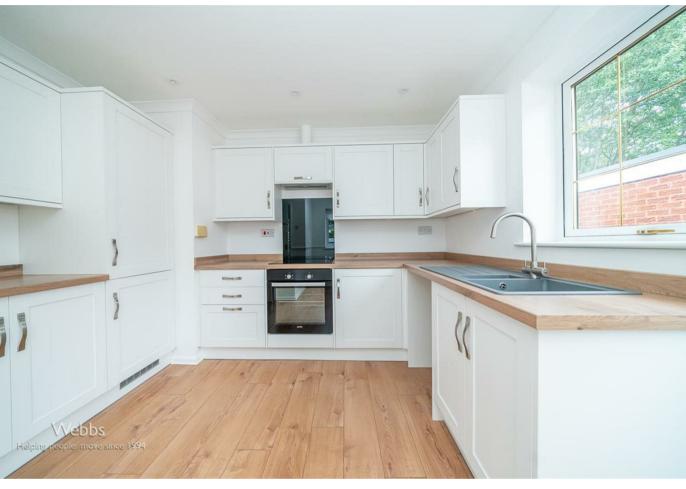

In brief consisting of entrance hallway, a stunning refitted kitchen diner, large lounge which leads to the inner hallway, two generous bedrooms, stunning refitted shower room and conservatory.

Externally the property has a low-maintenance rear garden with patio seating area, pathways and borders, the property has ample off road parking via driveway and single garage, VIEWING IS ESSENTIAL TO FULLY APPRECIATE THE SIZE, LOCATION AND STANDARD OF THE PROPERTY ON OFFER.

## **Rooms and Dimensions**

**ENTRANCE** 

REFITTED KITCHEN DINER

13'11" x 10'8" (4.25 x 3.26)

**LARGE LOUNGE** 

17'10" x 11'10" (5.46 x 3.63)

**BEDROOM ONE** 

12'9" x 10'11" (3.89 x 3.35)