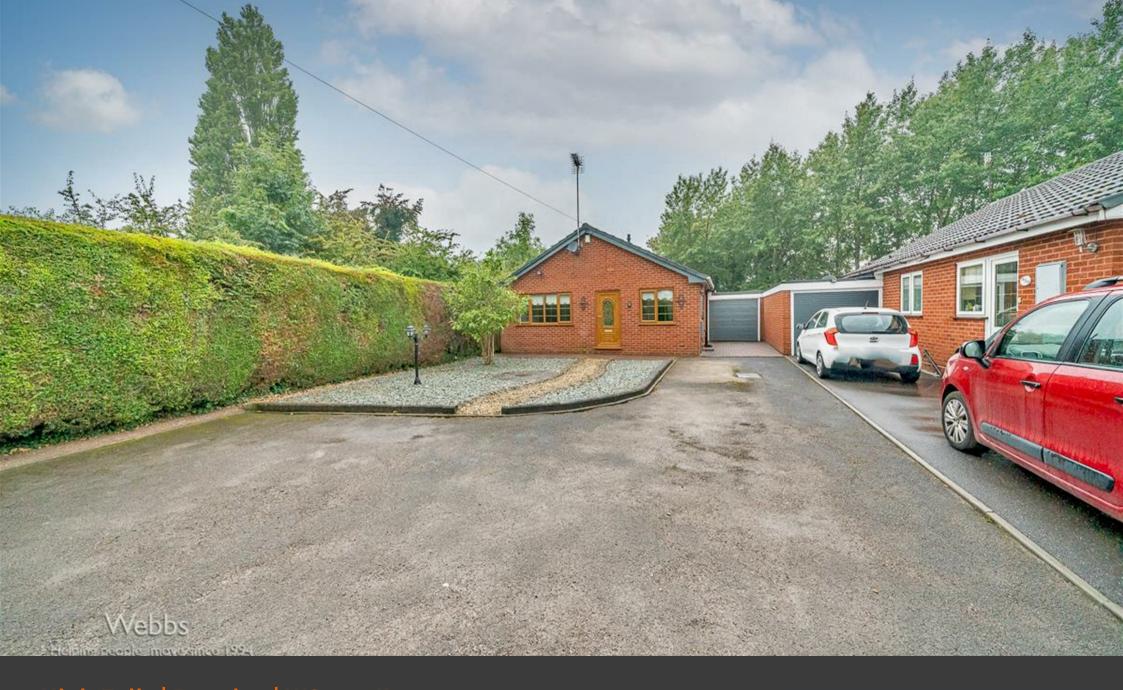

Webbs Estate Agents are pleased to offer for sale a spacious and well presented detached bungalow, the property is situated on a private driveway offering a peaceful location, excellent transport links, close to local shops and amenities.

In brief consisting of entrance hallway, a stunning refitted kitchen diner, large lounge which leads to the inner hallway, two generous bedrooms, stunning refitted shower room and conservatory.

Externally the property has a low-maintenance rear garden with patio seating area, pathways and borders, the property has ample off road parking via driveway and single garage, VIEWING IS ESSENTIAL TO FULLY APPRECIATE THE SIZE, LOCATION AND STANDARD OF THE PROPERTY ON OFFER.

14'1" x 6'6" (4.30 x 2.00)

LARGE FRONTAGE AND DRIVEWAY

Webbs Estate Agents - endeavour to maintain accurate depictions of properties in Virtual Tours, Floor Plans and descriptions, however, these are intended only as a guide and purchasers must satisfy themselves by personal inspection.