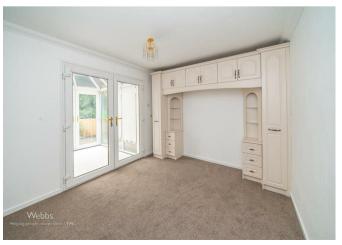

In brief consisting of entrance hallway, a stunning refitted kitchen diner, large lounge which leads to the inner hallway, two generous bedrooms, stunning refitted shower room and conservatory.

Externally the property has a low-maintenance rear garden with patio seating area, pathways and borders, the property has ample off road parking via driveway and single garage, VIEWING IS ESSENTIAL TO FULLY APPRECIATE THE SIZE, LOCATION AND STANDARD OF THE PROPERTY ON OFFER.

## **Rooms and Dimensions**

**ENTRANCE** 

REFITTED KITCHEN DINER

13'11" x 10'8" (4.25 x 3.26)

**LARGE LOUNGE** 

17'10" x 11'10" (5.46 x 3.63)

**BEDROOM ONE** 

12'9" x 10'11" (3.89 x 3.35)

**BEDROOM TWO** 

11'10" x 10'0" (3.61 x 3.05)

REFITTED SHOWER ROOM

6'6" x 6'4" (2.00 x 1.94)

**CONSERVATORY** 

12'5" x 9'10" (3.80 x 3.00)

LANDSCAPED REAR GARDEN

**SINGLE GARAGE** 