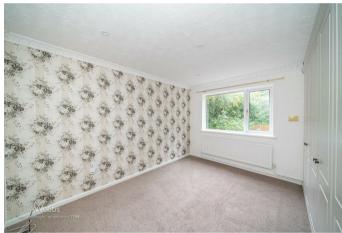

In brief consisting of entrance hallway, a stunning refitted kitchen diner, large lounge which leads to the inner hallway, two generous bedrooms, stunning refitted shower room and conservatory.

Externally the property has a low-maintenance rear garden with patio seating area, pathways and borders, the property has ample off road parking via driveway and single garage, VIEWING IS ESSENTIAL TO FULLY APPRECIATE THE SIZE, LOCATION AND STANDARD OF THE PROPERTY ON OFFER.

## **Rooms and Dimensions**

**ENTRANCE** 

REFITTED KITCHEN DINER

13'11" x 10'8" (4.25 x 3.26)

**LARGE LOUNGE** 

17'10" x 11'10" (5.46 x 3.63)

**BEDROOM ONE** 

12'9" x 10'11" (3.89 x 3.35)