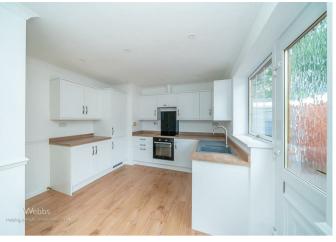

In brief consisting of entrance hallway, a stunning refitted kitchen diner, large lounge which leads to the inner hallway, two generous bedrooms, stunning refitted shower room and conservatory.

Externally the property has a low-maintenance rear garden with patio seating area, pathways and borders, the property has ample off road parking via driveway and single garage, VIEWING IS ESSENTIAL TO FULLY APPRECIATE THE SIZE, LOCATION AND STANDARD OF THE PROPERTY ON OFFER.

## **Rooms and Dimensions**

**ENTRANCE** 

REFITTED KITCHEN DINER

13'11" x 10'8" (4.25 x 3.26)

**LARGE LOUNGE** 

17'10" x 11'10" (5.46 x 3.63)

**BEDROOM ONE** 

12'9" x 10'11" (3.89 x 3.35)