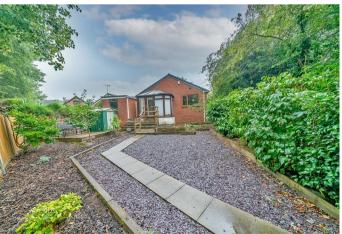

In brief consisting of entrance hallway, a stunning refitted kitchen diner, large lounge which leads to the inner hallway, two generous bedrooms, stunning refitted shower room and conservatory.

Externally the property has a low-maintenance rear garden with patio seating area, pathways and borders, the property has ample off road parking via driveway and single garage, VIEWING IS ESSENTIAL TO FULLY APPRECIATE THE SIZE, LOCATION AND STANDARD OF THE PROPERTY ON OFFER.

14'1" x 6'6" (4.30 x 2.00)

LARGE FRONTAGE AND DRIVEWAY

Webbs Estate Agents - endeavour to maintain accurate depictions of properties in Virtual Tours, Floor Plans and descriptions, however, these are intended only as a guide and purchasers must satisfy themselves by personal inspection.