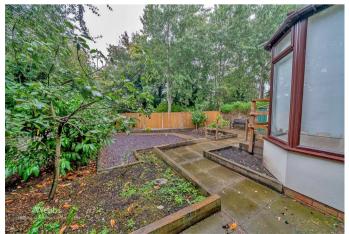

In brief consisting of entrance hallway, a stunning refitted kitchen diner, large lounge which leads to the inner hallway, two generous bedrooms, stunning refitted shower room and conservatory.

Externally the property has a low-maintenance rear garden with patio seating area, pathways and borders, the property has ample off road parking via driveway and single garage, VIEWING IS ESSENTIAL TO FULLY APPRECIATE THE SIZE, LOCATION AND STANDARD OF THE PROPERTY ON OFFER.

**BEDROOM TWO** 

11'10" x 10'0" (3.61 x 3.05)

REFITTED SHOWER ROOM

6'6" x 6'4" (2.00 x 1.94)

**CONSERVATORY** 

12'5" x 9'10" (3.80 x 3.00)

LANDSCAPED REAR GARDEN

**SINGLE GARAGE** 