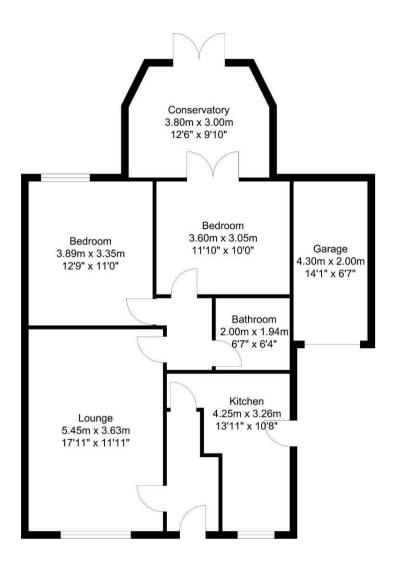

## **Rooms and Dimensions**

**ENTRANCE** 

REFITTED KITCHEN DINER

13'11" x 10'8" (4.25 x 3.26)

**LARGE LOUNGE** 

17'10" x 11'10" (5.46 x 3.63)

**BEDROOM ONE** 

12'9" x 10'11" (3.89 x 3.35)

**BEDROOM TWO** 

11'10" x 10'0" (3.61 x 3.05)

REFITTED SHOWER ROOM

6'6" x 6'4" (2.00 x 1.94)

**CONSERVATORY** 

12'5" x 9'10" (3.80 x 3.00)

LANDSCAPED REAR GARDEN

**SINGLE GARAGE** 

14'1" x 6'6" (4.30 x 2.00)

LARGE FRONTAGE AND DRIVEWAY

Webbs Estate Agents - endeavour to maintain accurate depictions of properties in Virtual Tours, Floor Plans and descriptions, however, these are intended only as a guide and purchasers must satisfy themselves by personal inspection.