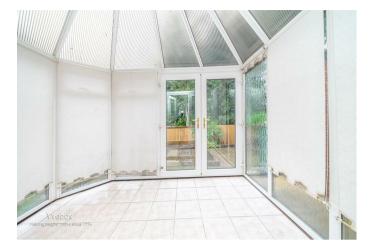

In brief consisting of entrance hallway, a stunning refitted kitchen diner, large lounge which leads to the inner hallway, two generous bedrooms, stunning refitted shower room and conservatory.

Externally the property has a low-maintenance rear garden with patio seating area, pathways and borders, the property has ample off road parking via driveway and single garage, VIEWING IS ESSENTIAL TO FULLY APPRECIATE THE SIZE, LOCATION AND STANDARD OF THE PROPERTY ON OFFER.

**BEDROOM TWO** 

11'10" x 10'0" (3.61 x 3.05)

REFITTED SHOWER ROOM

6'6" x 6'4" (2.00 x 1.94)

**CONSERVATORY** 

12'5" x 9'10" (3.80 x 3.00)

LANDSCAPED REAR GARDEN

**SINGLE GARAGE** 