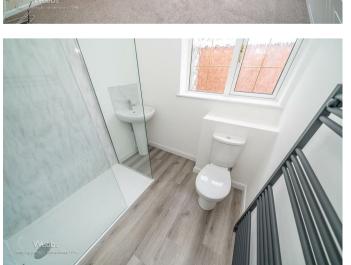

In brief consisting of entrance hallway, a stunning refitted kitchen diner, large lounge which leads to the inner hallway, two generous bedrooms, stunning refitted shower room and conservatory.

Externally the property has a low-maintenance rear garden with patio seating area, pathways and borders, the property has ample off road parking via driveway and single garage, VIEWING IS ESSENTIAL TO FULLY APPRECIATE THE SIZE, LOCATION AND STANDARD OF THE PROPERTY ON OFFER.

**BEDROOM TWO** 

11'10" x 10'0" (3.61 x 3.05)

REFITTED SHOWER ROOM

6'6" x 6'4" (2.00 x 1.94)

**CONSERVATORY** 

12'5" x 9'10" (3.80 x 3.00)

LANDSCAPED REAR GARDEN

**SINGLE GARAGE** 