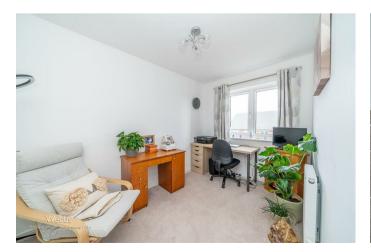

**BEDROOM ONE** 

13'7" x 11'4" (4.16 x 3.46)

**EN-SUITE SHOWER ROOM** 

6'5" x 4'10" (1.96 x 1.48)

**BEDROOM TWO** 

11'5" x 7'0" (3.49 x 2.15)

**BEDROOM THREE** 

11'6" x 7'11" (3.51 x 2.43)