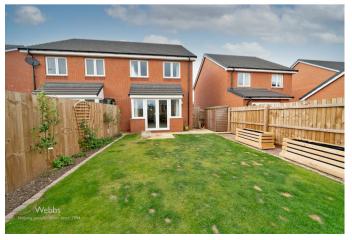

In brief consisting of entrance hallway, guest WC, modern kitchen, the large and spacious open-plan lounge diner has French doors opening out onto the garden. To the first floor there are three generous bedrooms, family bathroom and an en-suite shower room with a double shower to the master bedroom, externally the property has landscaped rear garden with a patio seating area, side access to the side driveway and front garden.

**FAMILY BATHROOM** 

7'0" x 6'3" (2.15 x 1.91)

LANDSCAPED REAR GARDEN

**DRIVEWAY** 

Webbs Estate Agents - endeavour to maintain accurate depictions of properties in Virtual Tours, Floor Plans and descriptions, however, these are intended only as a guide and purchasers must satisfy themselves by personal inspection.