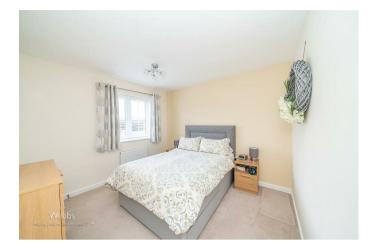

**BEDROOM ONE** 

13'7" x 11'4" (4.16 x 3.46)

**EN-SUITE SHOWER ROOM** 

6'5" x 4'10" (1.96 x 1.48)

**BEDROOM TWO** 

11'5" x 7'0" (3.49 x 2.15)

**BEDROOM THREE** 

11'6" x 7'11" (3.51 x 2.43)