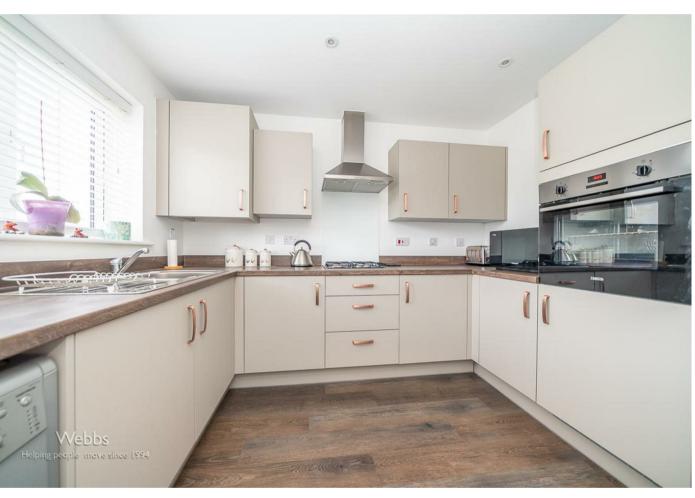

## **Rooms and Dimensions**

**ENTRANCE HALLWAY** 

**GUEST WC** 

MODERN KITCHEN

10'4" x 8'2" (3.170 x 2.51)

**OPEN PLAN LOUNGE DINER** 

18'9" x 15'3" (5.73 x 4.67)

**LANDING** 