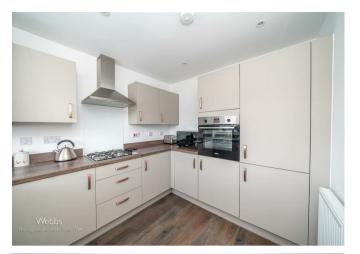

## **Rooms and Dimensions**

**ENTRANCE HALLWAY** 

**GUEST WC** 

MODERN KITCHEN

10'4" x 8'2" (3.170 x 2.51)

**OPEN PLAN LOUNGE DINER** 

18'9" x 15'3" (5.73 x 4.67)

**LANDING** 