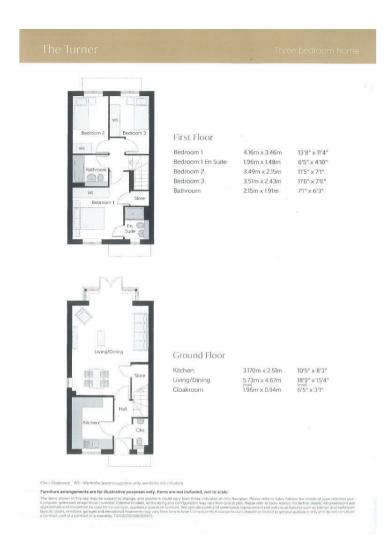

## **Rooms and Dimensions**

**ENTRANCE HALLWAY** 

**GUEST WC** 

MODERN KITCHEN

10'4" x 8'2" (3.170 x 2.51)

**OPEN PLAN LOUNGE DINER** 

18'9" x 15'3" (5.73 x 4.67)

**LANDING** 

**BEDROOM ONE** 

13'7" x 11'4" (4.16 x 3.46)

**EN-SUITE SHOWER ROOM** 

6'5" x 4'10" (1.96 x 1.48)

**BEDROOM TWO** 

11'5" x 7'0" (3.49 x 2.15)

**BEDROOM THREE** 

11'6" x 7'11" (3.51 x 2.43)

**FAMILY BATHROOM** 

7'0" x 6'3" (2.15 x 1.91)

LANDSCAPED REAR GARDEN

**DRIVEWAY** 

Webbs Estate Agents - endeavour to maintain accurate depictions of properties in Virtual Tours, Floor Plans and descriptions, however, these are intended only as a guide and purchasers must satisfy themselves by personal inspection.