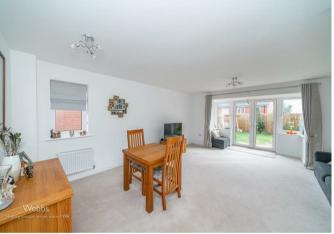

## **Rooms and Dimensions**

**ENTRANCE HALLWAY** 

**GUEST WC** 

MODERN KITCHEN

10'4" x 8'2" (3.170 x 2.51)

**OPEN PLAN LOUNGE DINER** 

18'9" x 15'3" (5.73 x 4.67)

**LANDING** 