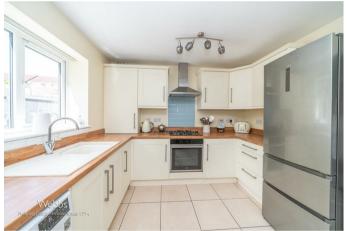

### **GUEST WC**

LOUNGE 18'11" x 9'8" (5.77m x 2.96m)

**KITCHEN DINER** 9'7" x 12'9" (2.94m x 3.91m)