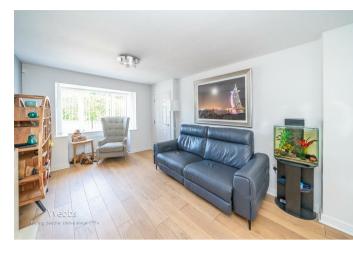

### **GUEST WC**

LOUNGE 18'11" x 9'8" (5.77m x 2.96m)

**KITCHEN DINER** 9'7" x 12'9" (2.94m x 3.91m)