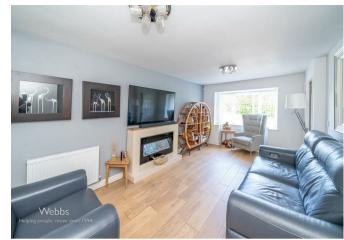

### **GUEST WC**

LOUNGE 18'11" x 9'8" (5.77m x 2.96m)

**KITCHEN DINER** 9'7" x 12'9" (2.94m x 3.91m)