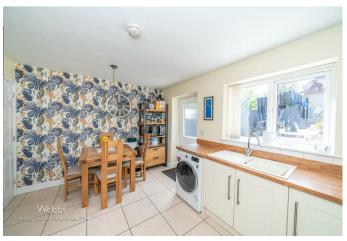

### **GUEST WC**

LOUNGE 18'11" x 9'8" (5.77m x 2.96m)

**KITCHEN DINER** 9'7" x 12'9" (2.94m x 3.91m)