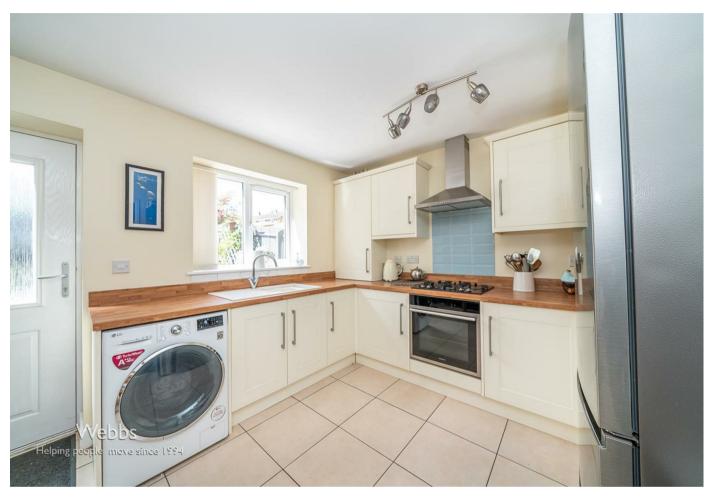

### **GUEST WC**

LOUNGE 18'11" x 9'8" (5.77m x 2.96m)

**KITCHEN DINER** 9'7" x 12'9" (2.94m x 3.91m)