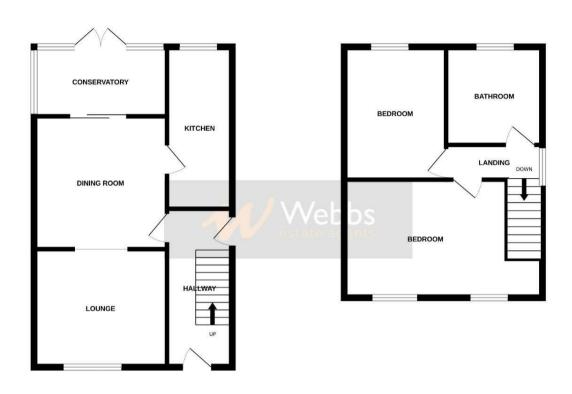

## **Rooms and Dimensions**

AWAITING VENDOR APPROVAL

**THROUGH HALLWAY** 

LOUNGE

10'2" x 10'11" (3.10m x 3.35m)

**DINING ROOM** 

11'6" x 11'8" (3.53m x 3.58m)

**KITCHEN** 

14'9" x 5'8" (4.52m x 1.75m)

**CONSERVATORY** 

LANDING

**BEDROOM ONE** 

17'11" x 10'2" (5.48m x 3.10m)

**BEDROOM TWO** 

SPACIOUS FAMILY BATHROOM

**DETACHED GARAGE** 

Identification checks - C

GROUND FLOOR 1ST FLOOR

What a very attent to been made to ensure the accuracy of the floorplan contained them, measurement of done is unclosed, crosm and any other terms are approximate and or responsibility to base for any error, omission or mis-statement. This plan is for fluorishine purposes only and should be used as such by any prospective purchaser. The services, systems and applicaces shown have not been tested and no guarantee as to their operability or efficiency can be given.