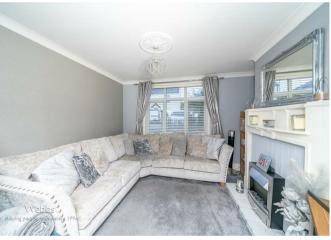

## **Rooms and Dimensions**

AWAITING VENDOR APPROVAL

**THROUGH HALLWAY** 

LOUNGE

10'2" x 10'11" (3.10m x 3.35m)

**DINING ROOM** 

11'6" x 11'8" (3.53m x 3.58m)

**KITCHEN** 