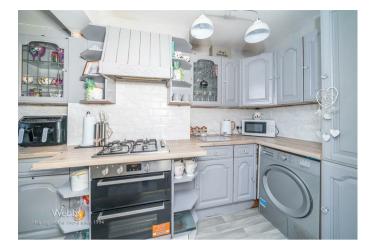

## **Rooms and Dimensions**

AWAITING VENDOR APPROVAL

**THROUGH HALLWAY** 

LOUNGE

10'2" x 10'11" (3.10m x 3.35m)

**DINING ROOM** 

11'6" x 11'8" (3.53m x 3.58m)

**KITCHEN** 