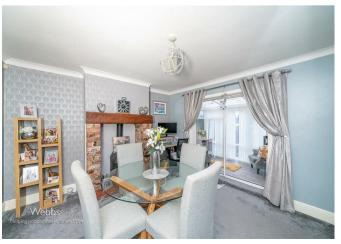

## **Rooms and Dimensions**

AWAITING VENDOR APPROVAL

**THROUGH HALLWAY** 

LOUNGE

10'2" x 10'11" (3.10m x 3.35m)

**DINING ROOM** 

11'6" x 11'8" (3.53m x 3.58m)

**KITCHEN** 