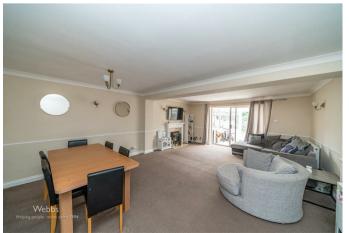

In brief the property consists of entrance hallway, an enviable-sized extended lounge diner, stylish kitchen, utility, guest WC and the converted garage space provided the second reception room.

To the first floor there are three bedrooms and family bathroom and stairs rising to the third-floor bedroom with en-suite shower room, externally the property has a good sized enclosed rear garden and ample off-road parking is provided by block paved driveway for several vehicles.

## ENTRANCE HALLWAY

LARGE LOUNGE DINER 21'10" x 15'11" (6.66m x 4.87m)

**STUDY** 9'4" x 5'9" (2.87m x 1.77m)

**STYLISH KITCHEN** 8'9" x 8'10" (2.69m x 2.71m)

UTILITY ROOM 8'9" x 7'2" (2.68m x 2.20m)

GUEST WC