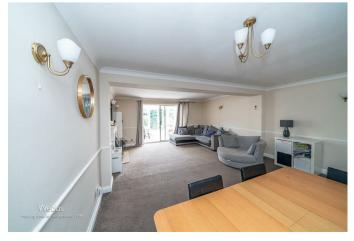

In brief the property consists of entrance hallway, an enviable-sized extended lounge diner, stylish kitchen, utility, guest WC and the converted garage space provided the second reception room.

To the first floor there are three bedrooms and family bathroom and stairs rising to the third-floor bedroom with en-suite shower room, externally the property has a good sized enclosed rear garden and ample off-road parking is provided by block paved driveway for several vehicles.

## ENTRANCE HALLWAY

LARGE LOUNGE DINER 21'10" x 15'11" (6.66m x 4.87m)

**STUDY** 9'4" x 5'9" (2.87m x 1.77m)

**STYLISH KITCHEN** 8'9" x 8'10" (2.69m x 2.71m)

UTILITY ROOM 8'9" x 7'2" (2.68m x 2.20m)

GUEST WC