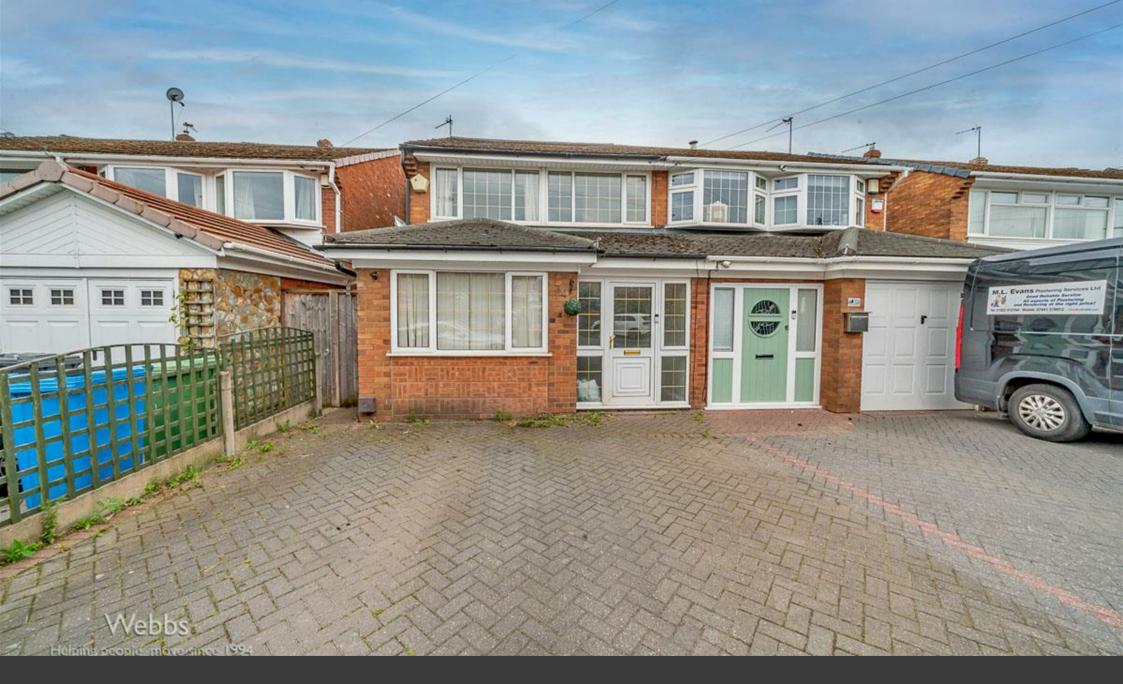

Sutherland Road | Cheslyn Hay, Walsall | WS6 7BS Offers In The Region Of £280,000

## Summary

\*\* NO CHAIN \*\* HEAVILY EXTENDED SEMI-DETACHED HOME \*\* SET OVER 3 FLOORS \*\* SOUGHT AFTER LOCATION \*\* FOUR BEDROOMS \*\* MASTER WITH EN-SUITE \*\* LARGE LOUNGE DINER \*\* ENCLOSED REAR GARDEN \*\* CONVERTED GARAGE \*\* EXCELLENT SCHOOL CATCHMENTS AND TRANSPORT LINKS \*\* IDEAL FOR LOCAL SHOPS AND AMENITIES \*\* VIEWING ESSETIAL \*\*

Webbs Estate Agents are pleased to offer for sale this extended semi-detached home in the highly popular location of Cheslyn Hay, offering excellent schools, transport links, local shops and amenities.

In brief the property consists of entrance hallway, an enviable-sized extended lounge diner, stylish kitchen, utility, guest WC and the converted garage space provided the second reception room.

To the first floor there are three bedrooms and family bathroom and stairs rising to the third-floor bedroom with en-suite shower room, externally the property has a good sized enclosed rear garden and ample off-road parking is provided by block paved driveway for several vehicles.