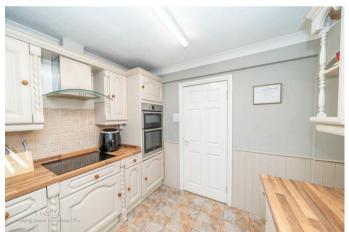

In brief the property consists of entrance hallway, an enviable-sized extended lounge diner, stylish kitchen, utility, guest WC and the converted garage space provided the second reception room.

To the first floor there are three bedrooms and family bathroom and stairs rising to the third-floor bedroom with en-suite shower room, externally the property has a good sized enclosed rear garden and ample off-road parking is provided by block paved driveway for several vehicles.

## ENTRANCE HALLWAY

LARGE LOUNGE DINER 21'10" x 15'11" (6.66m x 4.87m)

**STUDY** 9'4" x 5'9" (2.87m x 1.77m)

**STYLISH KITCHEN** 8'9" x 8'10" (2.69m x 2.71m)

UTILITY ROOM 8'9" x 7'2" (2.68m x 2.20m)

GUEST WC