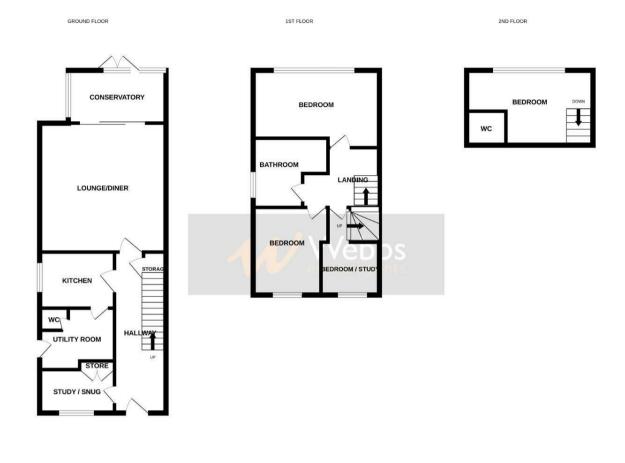

In brief the property consists of entrance hallway, an enviable-sized extended lounge diner, stylish kitchen, utility, guest WC and the converted garage space provided the second reception room.

To the first floor there are three bedrooms and family bathroom and stairs rising to the third-floor bedroom with en-suite shower room, externally the property has a good sized enclosed rear garden and ample off-road parking is provided by block paved driveway for several vehicles.

## **Rooms and Dimensions**

## ENTRANCE HALLWAY

LARGE LOUNGE DINER 21'10" x 15'11" (6.66m x 4.87m)

**STUDY** 9'4" x 5'9" (2.87m x 1.77m)

**STYLISH KITCHEN** 8'9" x 8'10" (2.69m x 2.71m)

UTILITY ROOM 8'9" x 7'2" (2.68m x 2.20m)

GUEST WC

LANDING

BEDROOM ONE 11'5" x 11'3" (3.50m x 3.43m)

- EXTENDED SEMI DETACHED HOME
- EN-SUITE TO MASTER
- EXCELLENT SCHOOL CATCHMENTS
- EXCELLENT TRANSPORT LINKS
- VIEWING STRONGLY ADVISED

**BEDROOM TWO** 8'0" x 10'4" (2.44m x 3.16m)

**BEDROOM THREE / STUDY AREA** 9'11" x 7'6" (3.03m x 2.29m)

**BATHROOM** 8'7" x 8'0" (2.63m x 2.44m)

**SECOND FLOOR MASTER BEDROOM** 15'9" x 11'5" (4.81m x 3.49m)

EN-SUITE WC

ENCLOSED REAR GARDEN

**BLOCK PAVED DRIVEWAY** 

While every attempt has been made to ensure the accuracy of the floorplan contained here, measurements of doors, windows; tooms and any other tems are approximate and in oresponsibility is salen for any error, prospecifie purchaser. The services, spreament and any other shows have not been rested and no guarantee as to their operating or efficiency can be given. Made with Metropy Co204.