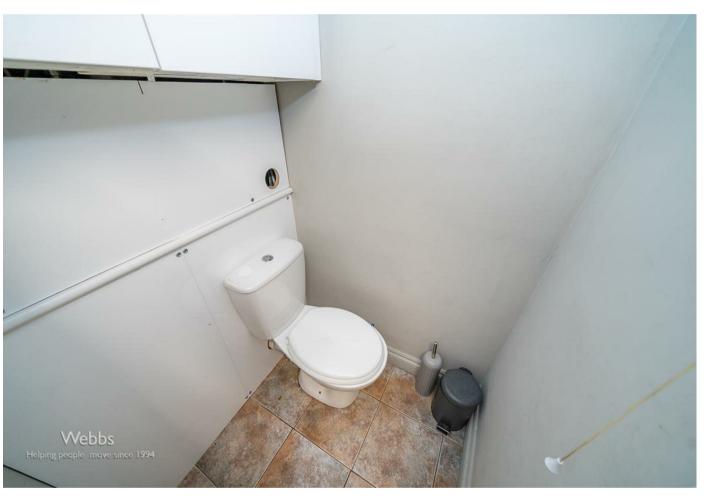

In brief the property consists of entrance hallway, an enviable-sized extended lounge diner, stylish kitchen, utility, guest WC and the converted garage space provided the second reception room.

To the first floor there are three bedrooms and family bathroom and stairs rising to the third-floor bedroom with en-suite shower room, externally the property has a good sized enclosed rear garden and ample off-road parking is provided by block paved driveway for several vehicles.

## ENTRANCE HALLWAY

LARGE LOUNGE DINER 21'10" x 15'11" (6.66m x 4.87m)

**STUDY** 9'4" x 5'9" (2.87m x 1.77m)

**STYLISH KITCHEN** 8'9" x 8'10" (2.69m x 2.71m)

UTILITY ROOM 8'9" x 7'2" (2.68m x 2.20m)

GUEST WC