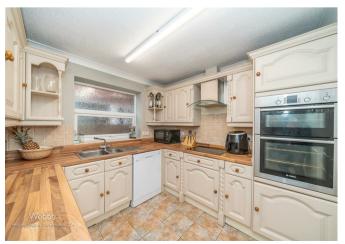

In brief the property consists of entrance hallway, an enviable-sized extended lounge diner, stylish kitchen, utility, guest WC and the converted garage space provided the second reception room.

To the first floor there are three bedrooms and family bathroom and stairs rising to the third-floor bedroom with en-suite shower room, externally the property has a good sized enclosed rear garden and ample off-road parking is provided by block paved driveway for several vehicles.

## ENTRANCE HALLWAY

LARGE LOUNGE DINER 21'10" x 15'11" (6.66m x 4.87m)

**STUDY** 9'4" x 5'9" (2.87m x 1.77m)

**STYLISH KITCHEN** 8'9" x 8'10" (2.69m x 2.71m)

UTILITY ROOM 8'9" x 7'2" (2.68m x 2.20m)

GUEST WC