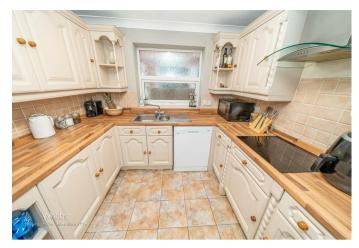

In brief the property consists of entrance hallway, an enviable-sized extended lounge diner, stylish kitchen, utility, guest WC and the converted garage space provided the second reception room.

To the first floor there are three bedrooms and family bathroom and stairs rising to the third-floor bedroom with en-suite shower room, externally the property has a good sized enclosed rear garden and ample off-road parking is provided by block paved driveway for several vehicles.

## ENTRANCE HALLWAY

LARGE LOUNGE DINER 21'10" x 15'11" (6.66m x 4.87m)

**STUDY** 9'4" x 5'9" (2.87m x 1.77m)

**STYLISH KITCHEN** 8'9" x 8'10" (2.69m x 2.71m)

UTILITY ROOM 8'9" x 7'2" (2.68m x 2.20m)

GUEST WC