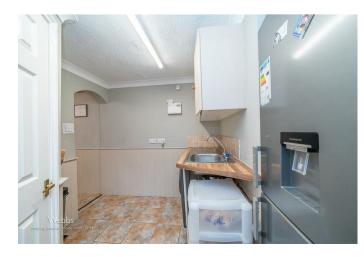

In brief the property consists of entrance hallway, an enviable-sized extended lounge diner, stylish kitchen, utility, guest WC and the converted garage space provided the second reception room.

To the first floor there are three bedrooms and family bathroom and stairs rising to the third-floor bedroom with en-suite shower room, externally the property has a good sized enclosed rear garden and ample off-road parking is provided by block paved driveway for several vehicles.

## ENTRANCE HALLWAY

LARGE LOUNGE DINER 21'10" x 15'11" (6.66m x 4.87m)

**STUDY** 9'4" x 5'9" (2.87m x 1.77m)

**STYLISH KITCHEN** 8'9" x 8'10" (2.69m x 2.71m)

UTILITY ROOM 8'9" x 7'2" (2.68m x 2.20m)

GUEST WC