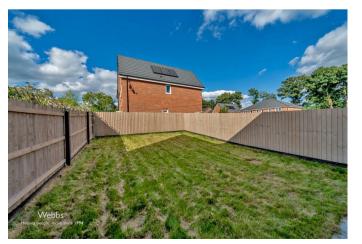

To the rear there is well proportioned private and enclosed rear garden with a paved patio area and laid to lawn area.