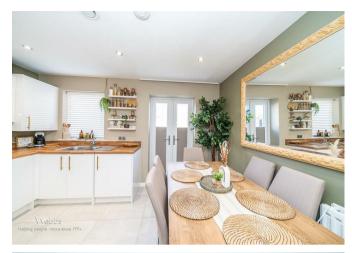

tioned private and enclosed rear garden with a paved patio area and laid to lawn area.

## **Key Features**

THREE BEDROOM SEMI DETACHED HOME

SOLAR PANNELS

MASTER WITH JULIET BALCONY

MODERN KITCHEN DINER WITH INTERGRATED APPLIANCES
GUEST WC

POPULAR LOCATION

WELL PRESENTED THROUHGOUT

DRIVEWAY TO THE SIDE OF THE HOME

THREE GOOD SIZED BEDROOMS

VIEWING IS ESSENTIAL

## **Rooms and Dimensions**

### **Entrance Hall**

### Lounge

13'4" x 9'5" (4.085m x 2.871m)

#### **Guest WC**

### **Kitchen Diner**

10'9" x 12'10" (3.288m x 3.915m)

#### **Bedroom One**

12'10" x 9'11" (3.924m x 3.034m)

#### **Bedroom Two**

9'10",301'10" x 12'10" (3,092m x 3.917m)

# **Bedroom Three**

14'6" x 8'10" (4.423m x 2.707m)

#### **Bathroom**

6'11" x 6'2" (2.115m x 1.896m)

## Identification checks - C



















GROUND FLOOR 1ST FLOOR



Whist every attempt has been made to ensure the accuracy of the floorpian contained here, measurements of doors, windows, rooms and any other items are approximate and no responsibility is taken for any error, prospective purchaser. The services, systems and applicances shown have not been tested and no guarantee as to their operability or efficiency can be got an advantage of the day of the d

Webbs Estate Agents - endeavour to maintain accurate depictions of properties in Virtual Tours, Floor Plans and descriptions, however, these are intended only as a guide and purchasers must satisfy themselves by personal inspection.