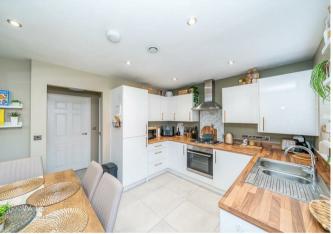

oned private and enclosed rear garden with a paved patio area and laid to lawn area.

## **Key Features**

THREE BEDROOM SEMI DETACHED HOME

SOLAR PANNELS

MASTER WITH JULIET BALCONY

MODERN KITCHEN DINER WITH INTERGRATED APPLIANCES
GUEST WC

POPULAR LOCATION

WELL PRESENTED THROUHGOUT

DRIVEWAY TO THE SIDE OF THE HOME

THREE GOOD SIZED BEDROOMS

VIEWING IS ESSENTIAL

## **Rooms and Dimensions**

### **Entrance Hall**

### Lounge

13'4" x 9'5" (4.085m x 2.871m)

#### **Guest WC**

### **Kitchen Diner**

10'9" x 12'10" (3.288m x 3.915m)

#### **Bedroom One**

12'10" x 9'11" (3.924m x 3.034m)

#### **Bedroom Two**

9'10",301'10" x 12'10" (3,092m x 3.917m)

# **Bedroom Three**

14'6" x 8'10" (4.423m x 2.707m)

#### **Bathroom**

6'11" x 6'2" (2.115m x 1.896m)

## Identification checks - C



















GROUND FLOOR 1ST FLOOR



Whist every attempt has been made to ensure the accuracy of the floorpian contained here, measurements of doors, windows, rooms and any other items are approximate and no responsibility is taken for any error, prospective purchaser. The services, systems and applicances shown have not been tested and no guarantee as to their operability or efficiency can be got an advantage of the day of the d

Webbs Estate Agents - endeavour to maintain accurate depictions of properties in Virtual Tours, Floor Plans and descriptions, however, these are intended only as a guide and purchasers must satisfy themselves by personal inspection.