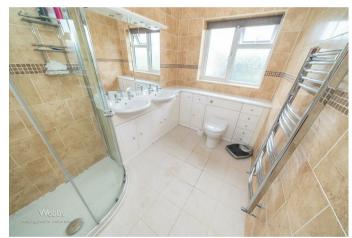

The property features two modern bathrooms, including a recently refitted en-suite shower room that adds a touch of luxury to the master bedroom. With ample parking available, you'll never have to worry about finding a spot for your vehicle.

13'9 x 11'9 (4.19m x 3.58m)

LARGE REFITTED EN-SUITE SHOWER ROOM

10'11 x 6'3 (3.33m x 1.91m)

**BEDROOM TWO** 

13'8 x 10'1 (4.17m x 3.07m)

BEDROOM THREE CONECTS TO BEDROOM FOUR

13'3 x 10'0 (4.04m x 3.05m)

BEDROOM FOUR