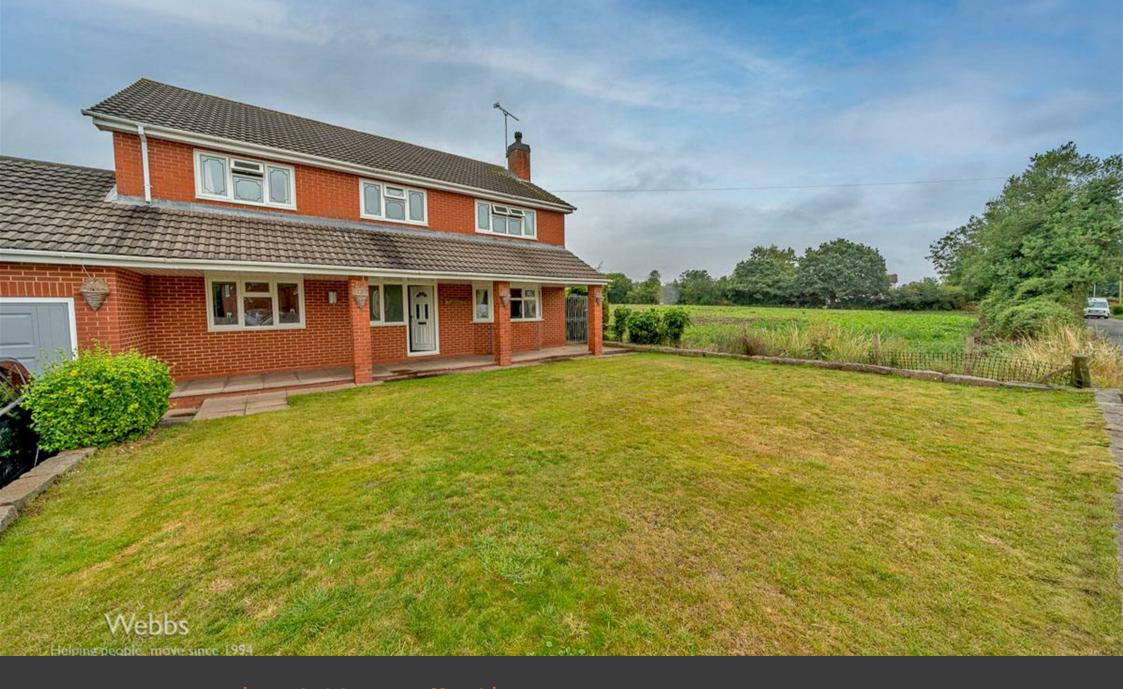

Boscomoor Lane | Penkridge, Stafford | ST19 5NU Asking Price £490,000

## **Summary**

Welcome to this stunning executive detached house located on Boscomoor Lane in the desirable village of Penkridge, Stafford. This impressive property boasts four spacious bedrooms, perfect for a growing family, along with three inviting reception rooms offering ample space for entertaining or relaxation.

## **Key Features**

- DESIRABLE VILLAGE LOCATION
- FOUR DOUBLE BEDROOMS.
- ENVIABLE PLOT
- LARGE BREAKFAST KITCHEN
- GARAGE AND LARGE DRIVEWAY

- EXECUTIVE DETACHED HOME
- REFITTED EN-SUITE SHOWER ROOM
- THREE GENEROUS RECEPTION ROOMS
- EXCELLENT SCHOOLS AND TRANSPORT LINKS
- VIEWING STRONGLY ADVISED