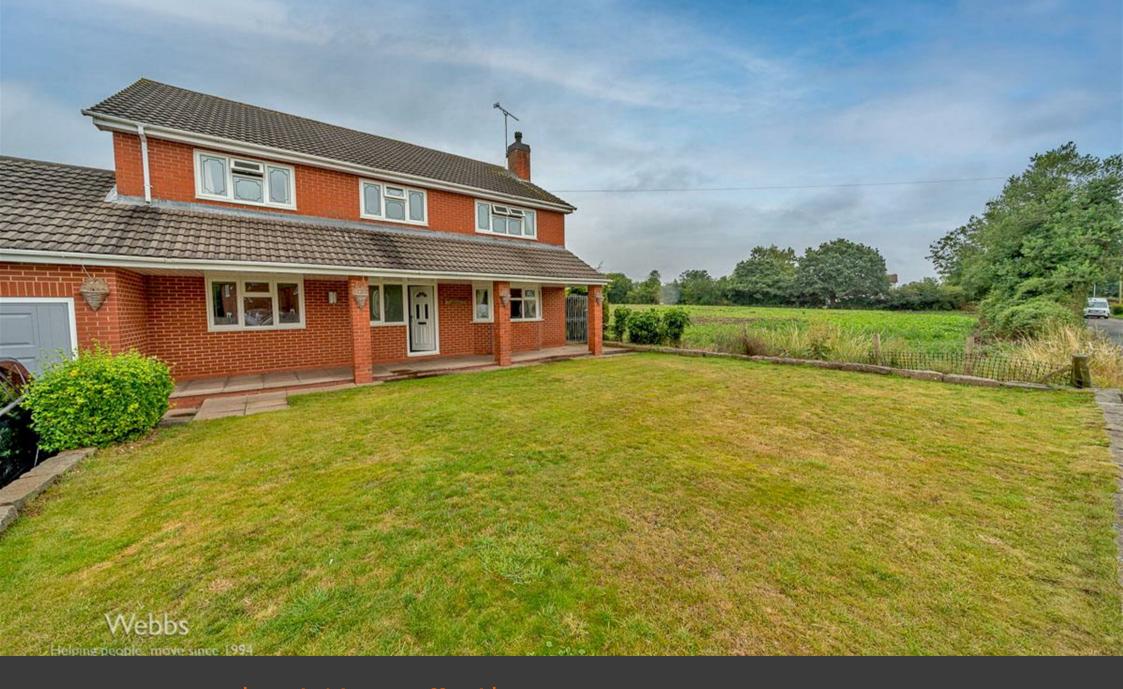

Boscomoor Lane | Penkridge, Stafford | ST19 5NU Asking Price £500,000

## **Summary**

Welcome to this stunning executive detached house located on Boscomoor Lane in the desirable village of Penkridge, Stafford. This impressive property boasts four spacious bedrooms, perfect for a growing family, along with three inviting reception rooms offering ample space for entertaining or relaxation.

## **Key Features**

- DESIRABLE VILLAGE LOCATION
- FOUR DOUBLE BEDROOMS.
- ENVIABLE PLOT
- LARGE BREAKFAST KITCHEN
- GARAGE AND LARGE DRIVEWAY

- EXECUTIVE DETACHED HOME
- REFITTED EN-SUITE SHOWER ROOM
- THREE GENEROUS RECEPTION ROOMS
- EXCELLENT SCHOOLS AND TRANSPORT LINKS
- VIEWING STRONGLY ADVISED