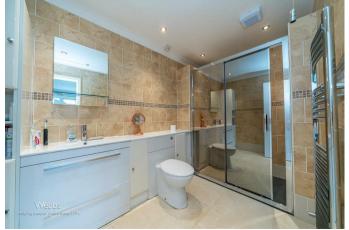

The property features two modern bathrooms, including a recently refitted en-suite shower room that adds a touch of luxury to the master bedroom. With ample parking available, you'll never have to worry about finding a spot for your vehicle.

13'9 x 11'9 (4.19m x 3.58m)

LARGE REFITTED EN-SUITE SHOWER ROOM

10'11 x 6'3 (3.33m x 1.91m)

**BEDROOM TWO** 

13'8 x 10'1 (4.17m x 3.07m)

BEDROOM THREE CONECTS TO BEDROOM FOUR

13'3 x 10'0 (4.04m x 3.05m)

BEDROOM FOUR