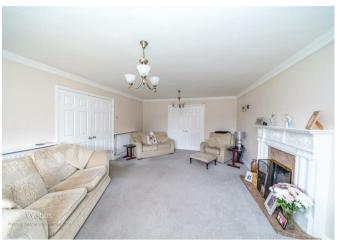

## **Rooms and Dimensions**

**ENTRANCE HALLWAY** 

SITTING ROOM

10'11 x 15'0 (3.33m x 4.57m)

LARGE LOUNGE

13'9 x 18'5 (4.19m x 5.61m)

**DINING ROOM** 

13'8 x 10'0 (4.17m x 3.05m)