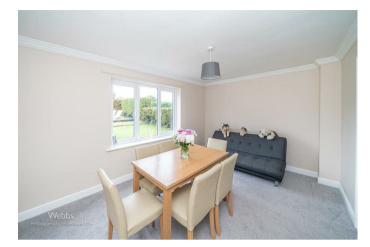

## **Rooms and Dimensions**

**ENTRANCE HALLWAY** 

SITTING ROOM

10'11 x 15'0 (3.33m x 4.57m)

LARGE LOUNGE

13'9 x 18'5 (4.19m x 5.61m)

**DINING ROOM** 

13'8 x 10'0 (4.17m x 3.05m)