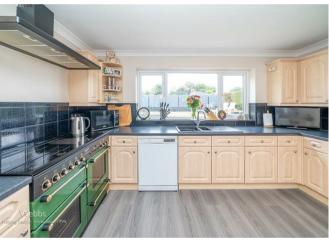

BREAKFAST KITCHEN

13'4 x 13'4 (4.06m x 4.06m)

**UTILITY ROOM** 

6'3 x 10'0 (1.91m x 3.05m)

**GUEST WC** 

6'1 x 2'10 (1.85m x 0.86m)

LANDING

BEDROOM ONE