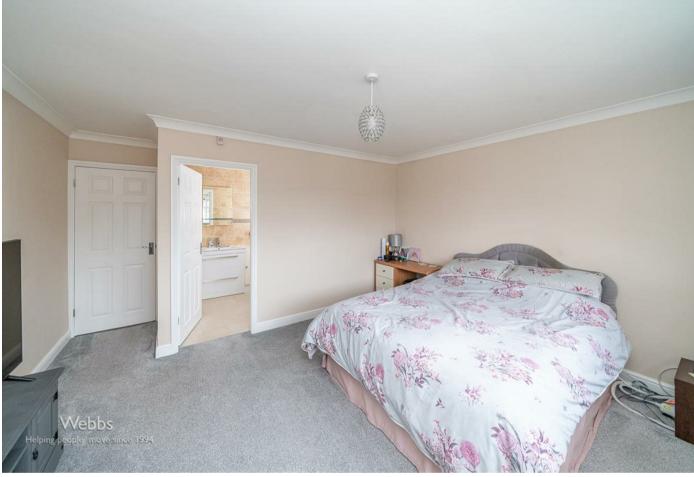

13'9 x 11'9 (4.19m x 3.58m)

LARGE REFITTED EN-SUITE SHOWER ROOM

10'11 x 6'3 (3.33m x 1.91m)

**BEDROOM TWO** 

13'8 x 10'1 (4.17m x 3.07m)

BEDROOM THREE CONECTS TO BEDROOM FOUR

13'3 x 10'0 (4.04m x 3.05m)

BEDROOM FOUR