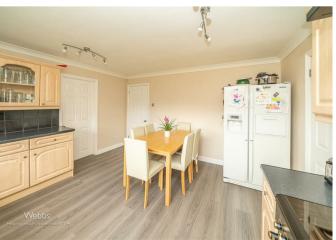

BREAKFAST KITCHEN

13'4 x 13'4 (4.06m x 4.06m)

**UTILITY ROOM** 

6'3 x 10'0 (1.91m x 3.05m)

**GUEST WC** 

6'1 x 2'10 (1.85m x 0.86m)

LANDING

BEDROOM ONE