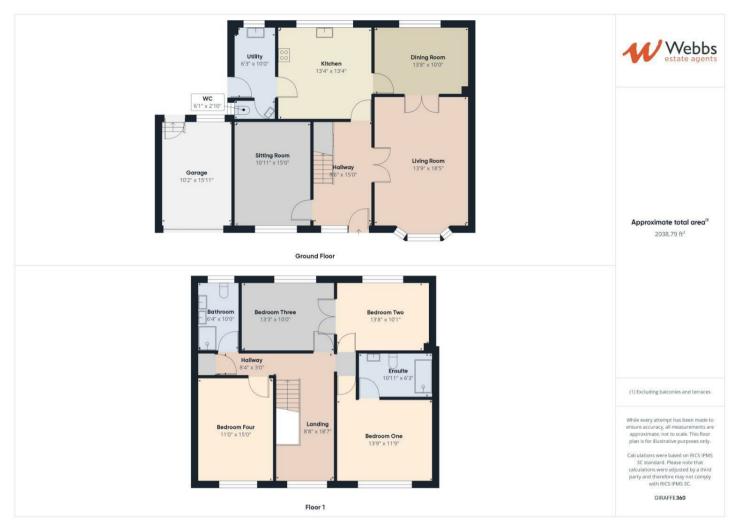

## **Rooms and Dimensions**

**ENTRANCE HALLWAY** 

SITTING ROOM

10'11 x 15'0 (3.33m x 4.57m)

LARGE LOUNGE

13'9 x 18'5 (4.19m x 5.61m)

**DINING ROOM** 

13'8 x 10'0 (4.17m x 3.05m)

BREAKFAST KITCHEN

13'4 x 13'4 (4.06m x 4.06m)

**UTILITY ROOM** 

6'3 x 10'0 (1.91m x 3.05m)

**GUEST WC** 

6'1 x 2'10 (1.85m x 0.86m)

LANDING

BEDROOM ONE

13'9 x 11'9 (4.19m x 3.58m)

LARGE REFITTED EN-SUITE SHOWER ROOM

10'11 x 6'3 (3.33m x 1.91m)

**BEDROOM TWO** 

13'8 x 10'1 (4.17m x 3.07m)

BEDROOM THREE CONECTS TO BEDROOM FOUR

13'3 x 10'0 (4.04m x 3.05m)

BEDROOM FOUR

11'0 x 15'0 (3.35m x 4.57m)

**FAMILY BATHROOM** 

6'4 x 10'0 (1.93m x 3.05m)

**GARAGE AND DRIVEWAY** 

**ENCLOSED REAR GARDEN WITH PATIO SEATING AREAS** 

FRONT GARDEN AND LARGE DRIVEWAY

Identification checks - C