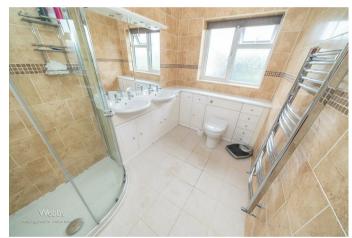

13'9 x 11'9 (4.19m x 3.58m)

LARGE REFITTED EN-SUITE SHOWER ROOM

10'11 x 6'3 (3.33m x 1.91m)

**BEDROOM TWO** 

13'8 x 10'1 (4.17m x 3.07m)

BEDROOM THREE CONECTS TO BEDROOM FOUR

13'3 x 10'0 (4.04m x 3.05m)

BEDROOM FOUR