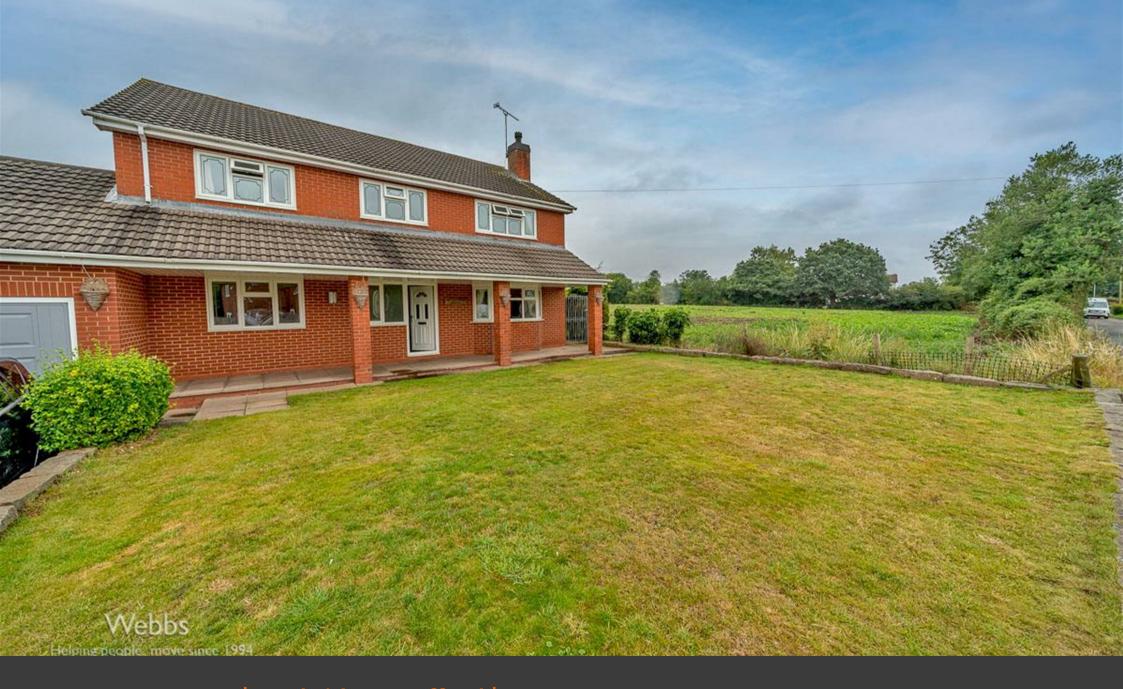

Boscomoor Lane | Penkridge, Stafford | ST19 5NU Offers In The Region Of £525,000

## **Summary**

Welcome to this stunning executive detached house located on Boscomoor Lane in the desirable village of Penkridge, Stafford. This impressive property boasts four spacious bedrooms, perfect for a growing family, along with three inviting reception rooms offering ample space for entertaining or relaxation.

## **Key Features**

- DESIRABLE VILLAGE LOCATION
- FOUR DOUBLE BEDROOMS.
- ENVIABLE PLOT
- LARGE BREAKFAST KITCHEN
- GARAGE AND LARGE DRIVEWAY

- EXECUTIVE DETACHED HOME
- REFITTED EN-SUITE SHOWER ROOM
- THREE GENEROUS RECEPTION ROOMS
- EXCELLENT SCHOOLS AND TRANSPORT LINKS
- VIEWING STRONGLY ADVISED