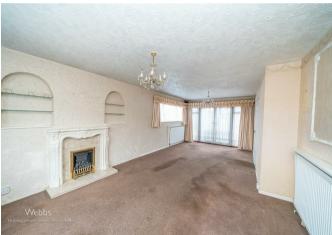

In brief consisting of an entrance hallway, a spacious lounge diner with patio doors to the enclosed rear garden, the kitchen has an external door to the rear garden.

To the first floor there are three bedrooms and a refitted shower room, externally the property has front, side and rear gardens with ample off-road parking via driveway and garage, EARLY VIEWING ADVISED

## **Rooms and Dimensions**

**ENTRANCE HALLWAY** 

SPACIOUS LOUNGE DINER

**KITCHEN** 

LANDING

**BEDROOM ONE** 

**BEDROOM TWO** 

**BEDROOM THREE** 