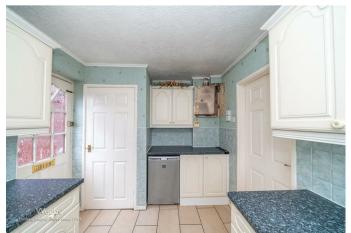

In brief consisting of an entrance hallway, a spacious lounge diner with patio doors to the enclosed rear garden, the kitchen has an external door to the rear garden.

To the first floor there are three bedrooms and a refitted shower room, externally the property has front, side and rear gardens with ample off-road parking via driveway and garage, EARLY VIEWING ADVISED

## **Rooms and Dimensions**

**ENTRANCE HALLWAY** 

SPACIOUS LOUNGE DINER

**KITCHEN** 

LANDING

**BEDROOM ONE** 

**BEDROOM TWO** 

**BEDROOM THREE** 