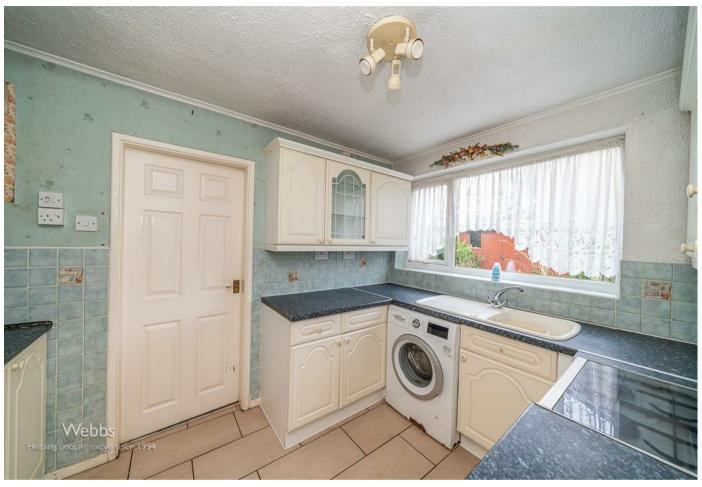

In brief consisting of an entrance hallway, a spacious lounge diner with patio doors to the enclosed rear garden, the kitchen has an external door to the rear garden.

To the first floor there are three bedrooms and a refitted shower room, externally the property has front, side and rear gardens with ample off-road parking via driveway and garage, EARLY VIEWING ADVISED

## **Rooms and Dimensions**

**ENTRANCE HALLWAY** 

SPACIOUS LOUNGE DINER

**KITCHEN** 

LANDING

**BEDROOM ONE** 

**BEDROOM TWO** 

**BEDROOM THREE** 