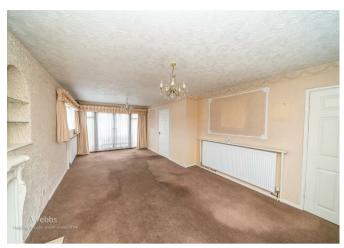

In brief consisting of an entrance hallway, a spacious lounge diner with patio doors to the enclosed rear garden, the kitchen has an external door to the rear garden.

To the first floor there are three bedrooms and a refitted shower room, externally the property has front, side and rear gardens with ample off-road parking via driveway and garage, EARLY VIEWING ADVISED

## **Rooms and Dimensions**

**ENTRANCE HALLWAY** 

SPACIOUS LOUNGE DINER

**KITCHEN** 

LANDING

**BEDROOM ONE** 

**BEDROOM TWO** 

**BEDROOM THREE** 