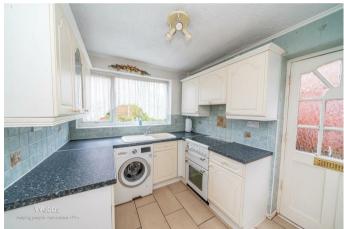

In brief consisting of an entrance hallway, a spacious lounge diner with patio doors to the enclosed rear garden, the kitchen has an external door to the rear garden.

To the first floor there are three bedrooms and a refitted shower room, externally the property has front, side and rear gardens with ample off-road parking via driveway and garage, EARLY VIEWING ADVISED

## **Rooms and Dimensions**

**ENTRANCE HALLWAY** 

SPACIOUS LOUNGE DINER

**KITCHEN** 

LANDING

**BEDROOM ONE** 

**BEDROOM TWO** 

**BEDROOM THREE** 