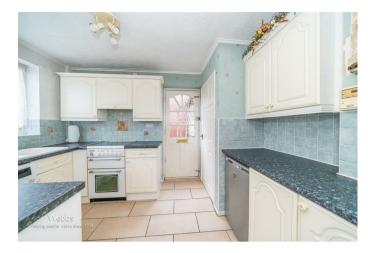

In brief consisting of an entrance hallway, a spacious lounge diner with patio doors to the enclosed rear garden, the kitchen has an external door to the rear garden.

To the first floor there are three bedrooms and a refitted shower room, externally the property has front, side and rear gardens with ample off-road parking via driveway and garage, EARLY VIEWING ADVISED

## **Rooms and Dimensions**

**ENTRANCE HALLWAY** 

SPACIOUS LOUNGE DINER

**KITCHEN** 

LANDING

**BEDROOM ONE** 

**BEDROOM TWO** 

**BEDROOM THREE** 