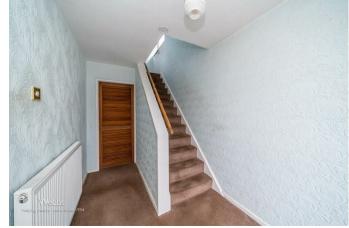

In brief consisting of an entrance hallway, a spacious lounge diner with patio doors to the enclosed rear garden, the kitchen has an external door to the rear garden.

To the first floor there are three bedrooms and a refitted shower room, externally the property has front, side and rear gardens with ample off-road parking via driveway and garage, EARLY VIEWING ADVISED

## **Rooms and Dimensions**

**ENTRANCE HALLWAY** 

SPACIOUS LOUNGE DINER

**KITCHEN** 

LANDING

**BEDROOM ONE** 

**BEDROOM TWO** 

**BEDROOM THREE** 