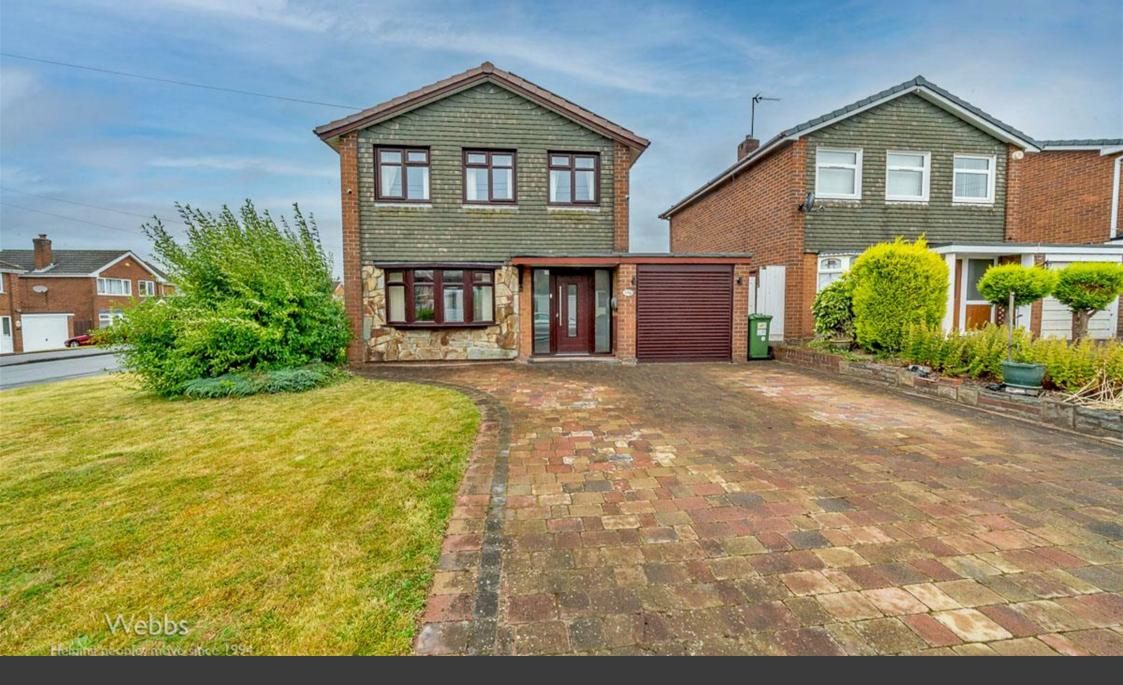

## Summary

\*\* POPULAR LOCATION \*\* DETACHED HOME ON A CORNER PLOT \*\* THREE BEDROOMS \*\* REFITTED SHOWER ROOM \*\* SPACIOUS LOUNGE DINER \*\* ENCLOSED REAR GARDEN \*\* GARAGE AND DRIVEWAY \*\* EXCELLENT SCHOOLS AND TRANSPORT LINKS \*\* IN NEED OF SOME COSMETIC IMPROVEMENT \*\* POTENTIAL TO EXTEND SUBJECT TO PLANNING \*\* EALRY VIEWING ADVISED \*\*

Webbs Estate Agents are pleased to offer for sale a spacious detached home sitting on a corner plot, offering easy access to excellent schools, transport links, local shops and amenities are all within walking distance.

In brief consisting of an entrance hallway, a spacious lounge diner with patio doors to the enclosed rear garden, the kitchen has an external door to the rear garden.

To the first floor there are three bedrooms and a refitted shower room, externally the property has front, side and rear gardens with ample off-road parking via driveway and garage, EARLY VIEWING ADVISED

## **Key Features**

- DETACHED HOME ON A CORNER PLOT
- REFITTED SHOWER ROOM
- ENCLOSED REAR GARDEN
- SIDE AND FRONT GARDENS
- GARAGE AND DIRVEWAY