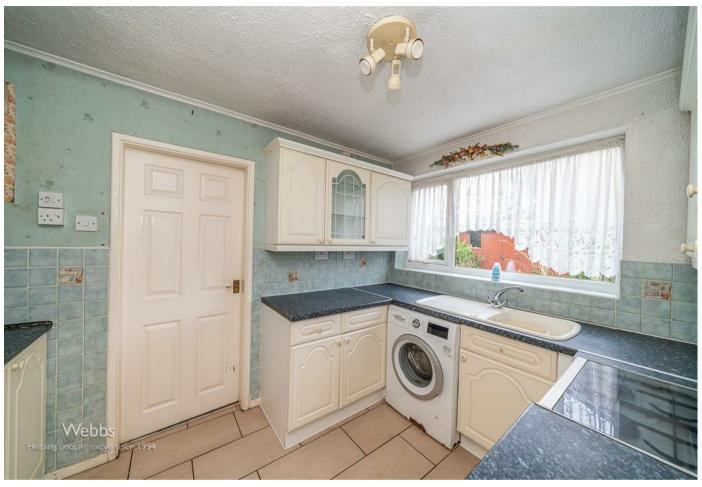

In brief consisting of an entrance hallway, a spacious lounge diner with patio doors to the enclosed rear garden, the kitchen has an external door to the rear garden.

To the first floor there are three bedrooms and a refitted shower room, externally the property has front, side and rear gardens with ample off-road parking via driveway and garage, EARLY VIEWING ADVISED

## Rooms and Dimensions

ENTRANCE HALLWAY

SPACIOUS LOUNGE DINER

KITCHEN

LANDING

**BEDROOM ONE** 

**BEDROOM TWO** 

**BEDROOM THREE** 