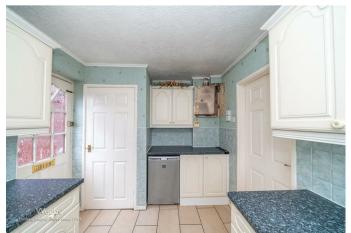

In brief consisting of an entrance hallway, a spacious lounge diner with patio doors to the enclosed rear garden, the kitchen has an external door to the rear garden.

To the first floor there are three bedrooms and a refitted shower room, externally the property has front, side and rear gardens with ample off-road parking via driveway and garage, EARLY VIEWING ADVISED

## Rooms and Dimensions

ENTRANCE HALLWAY

SPACIOUS LOUNGE DINER

KITCHEN

LANDING

**BEDROOM ONE** 

**BEDROOM TWO** 

**BEDROOM THREE** 