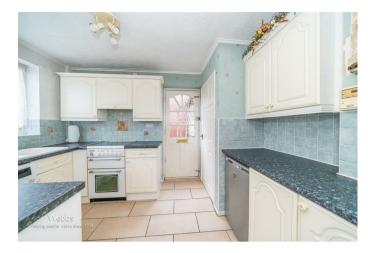

In brief consisting of an entrance hallway, a spacious lounge diner with patio doors to the enclosed rear garden, the kitchen has an external door to the rear garden.

To the first floor there are three bedrooms and a refitted shower room, externally the property has front, side and rear gardens with ample off-road parking via driveway and garage, EARLY VIEWING ADVISED

## Rooms and Dimensions

ENTRANCE HALLWAY

SPACIOUS LOUNGE DINER

KITCHEN

LANDING

**BEDROOM ONE** 

**BEDROOM TWO** 

**BEDROOM THREE** 