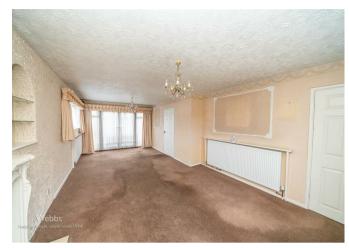

In brief consisting of an entrance hallway, a spacious lounge diner with patio doors to the enclosed rear garden, the kitchen has an external door to the rear garden.

To the first floor there are three bedrooms and a refitted shower room, externally the property has front, side and rear gardens with ample off-road parking via driveway and garage, EARLY VIEWING ADVISED

## Rooms and Dimensions

ENTRANCE HALLWAY

SPACIOUS LOUNGE DINER

KITCHEN

LANDING

**BEDROOM ONE** 

**BEDROOM TWO** 

**BEDROOM THREE** 