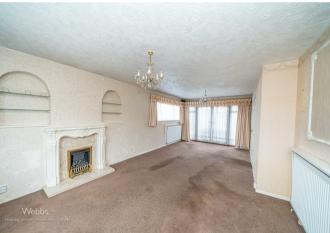

In brief consisting of an entrance hallway, a spacious lounge diner with patio doors to the enclosed rear garden, the kitchen has an external door to the rear garden.

To the first floor there are three bedrooms and a refitted shower room, externally the property has front, side and rear gardens with ample off-road parking via driveway and garage, EARLY VIEWING ADVISED

## Rooms and Dimensions

ENTRANCE HALLWAY

SPACIOUS LOUNGE DINER

KITCHEN

LANDING

**BEDROOM ONE** 

**BEDROOM TWO** 

**BEDROOM THREE** 