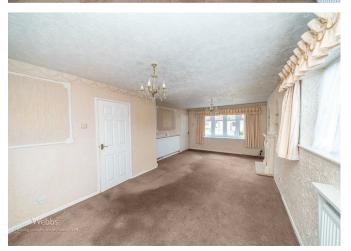

In brief consisting of an entrance hallway, a spacious lounge diner with patio doors to the enclosed rear garden, the kitchen has an external door to the rear garden.

To the first floor there are three bedrooms and a refitted shower room, externally the property has front, side and rear gardens with ample off-road parking via driveway and garage, EARLY VIEWING ADVISED

## Rooms and Dimensions

ENTRANCE HALLWAY

SPACIOUS LOUNGE DINER

KITCHEN

LANDING

**BEDROOM ONE** 

**BEDROOM TWO** 

**BEDROOM THREE** 