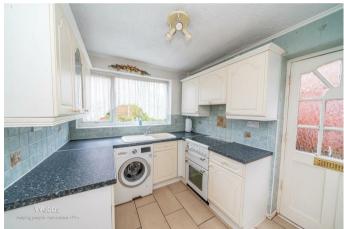

In brief consisting of an entrance hallway, a spacious lounge diner with patio doors to the enclosed rear garden, the kitchen has an external door to the rear garden.

To the first floor there are three bedrooms and a refitted shower room, externally the property has front, side and rear gardens with ample off-road parking via driveway and garage, EARLY VIEWING ADVISED

## Rooms and Dimensions

ENTRANCE HALLWAY

SPACIOUS LOUNGE DINER

KITCHEN

LANDING

**BEDROOM ONE** 

**BEDROOM TWO** 

**BEDROOM THREE** 