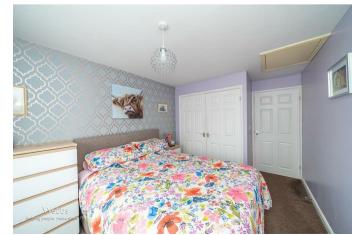

## **Rooms and Dimensions**

**ENTRANCE HALLWAY** 

**SPACIOUS LOUNGE** 11'1" x 10'7" (3.40 x 3.25)

**MODERN BREAKFAST KITCHEN** 11'1" x 7'10" (3.40 x 2.39)

**BEDROOM ONE** 13'3" x 9'1" (4.06 x 2.77)

**BEDROOM TWO** 10'7" x 9'4" (3.25 x 2.87)