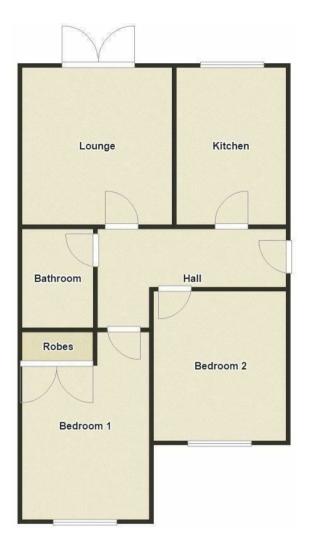

## **Rooms and Dimensions**

**ENTRANCE HALLWAY** 

**SPACIOUS LOUNGE** 11'1" x 10'7" (3.40 x 3.25)

**MODERN BREAKFAST KITCHEN** 11'1" x 7'10" (3.40 x 2.39)

**BEDROOM ONE** 13'3" x 9'1" (4.06 x 2.77)

**BEDROOM TWO** 10'7" x 9'4" (3.25 x 2.87)