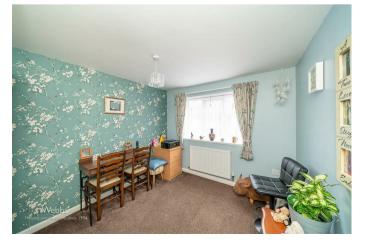

## **Rooms and Dimensions**

**ENTRANCE HALLWAY** 

**SPACIOUS LOUNGE** 11'1" x 10'7" (3.40 x 3.25)

**MODERN BREAKFAST KITCHEN** 11'1" x 7'10" (3.40 x 2.39)

**BEDROOM ONE** 13'3" x 9'1" (4.06 x 2.77)

**BEDROOM TWO** 10'7" x 9'4" (3.25 x 2.87)