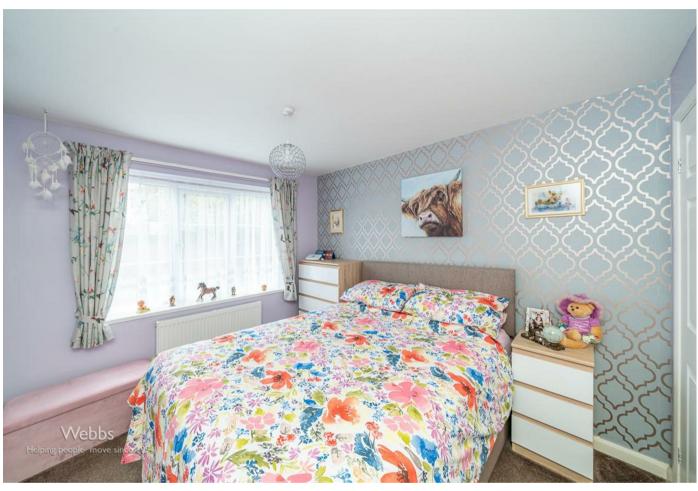

## **Rooms and Dimensions**

**ENTRANCE HALLWAY** 

**SPACIOUS LOUNGE** 11'1" x 10'7" (3.40 x 3.25)

**MODERN BREAKFAST KITCHEN** 11'1" x 7'10" (3.40 x 2.39)

**BEDROOM ONE** 13'3" x 9'1" (4.06 x 2.77)

**BEDROOM TWO** 10'7" x 9'4" (3.25 x 2.87)