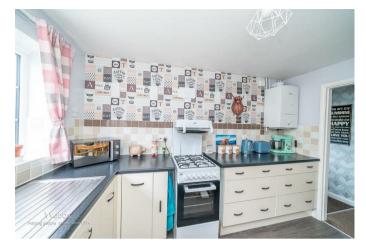

## **Rooms and Dimensions**

**ENTRANCE HALLWAY** 

**SPACIOUS LOUNGE** 

11'1" x 10'7" (3.40 x 3.25)

MODERN BREAKFAST KITCHEN

11'1" x 7'10" (3.40 x 2.39)

**BEDROOM ONE** 

13'3" x 9'1" (4.06 x 2.77)