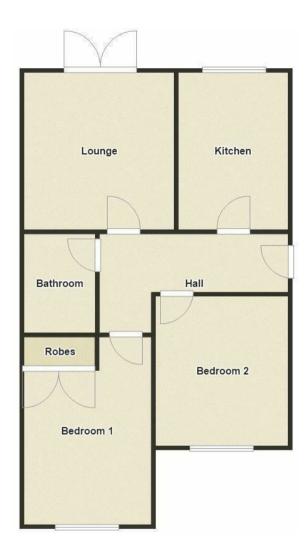

Webbs Estate Agents are pleased to offer for sale a modern semi detached bungalow ideal for Cannock Chase, excellent transport links, local shops and amenities, occupying a quiet corner positioning.

In brief consisting of an entrance hallway, a spacious lounge with French doors to the low-maintenance rear garden, modern breakfast kitchen, two generous bedrooms and refitted shower room.

## **Rooms and Dimensions**

**ENTRANCE HALLWAY** 

**SPACIOUS LOUNGE** 

11'1" x 10'7" (3.40 x 3.25)

MODERN BREAKFAST KITCHEN

11'1" x 7'10" (3.40 x 2.39)

**BEDROOM ONE** 

13'3" x 9'1" (4.06 x 2.77)

**BEDROOM TWO** 

10'7" x 9'4" (3.25 x 2.87)

**REFITTED SHOWER ROOM** 

LOW MAINTENANCE REAR GARDEN

Webbs Estate Agents - endeavour to maintain accurate depictions of properties in Virtual Tours, Floor Plans and descriptions, however, these are intended only as a guide and purchasers must satisfy themselves by personal inspection.