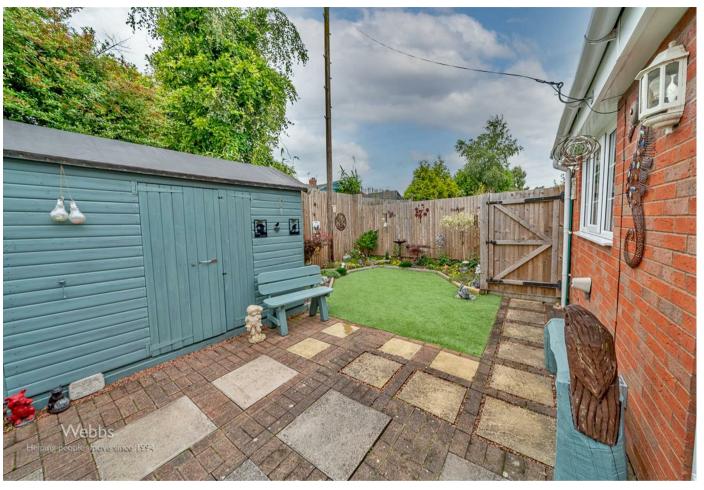

Externally the property has a rear garden with patio seating area, ample off-road parking via driveway at the side of the property, VIEWING ESSENTIAL TO FULLY APPRECIATE THE PROPERTY ON OFFER.

**BEDROOM TWO** 

10'7" x 9'4" (3.25 x 2.87)

**REFITTED SHOWER ROOM** 

LOW MAINTENANCE REAR GARDEN

Webbs Estate Agents - endeavour to maintain accurate depictions of properties in Virtual Tours, Floor Plans and descriptions, however, these are intended only as a guide and purchasers must satisfy themselves by personal inspection.