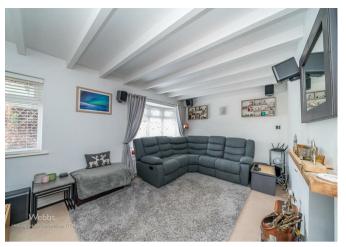

In brief consisting of side entrance, a modern refitted kitchen diner with stairs rising to the first floor and patio doors to the rear garden, the spacious lounge is on the front of the property.

To the first floor there are three bedrooms and a modern refitted bathroom, the enclosed rear garden is mainly laid to lawn with display borders and a patio seating area, ample off road parking is provided by driveway and garage, the garage has remote control electric garage door.

## **Rooms and Dimensions**

**ENTRANCE** 

**EXTENDED MODERN KITCHEN DINER** 

15'8" x 14'8" (4.78 x 4.48)

**SPACIOUS LOUNGE** 

11'5" x 8'0" (3.48 x 2.44)

LANDING

**BEDROOM ONE** 