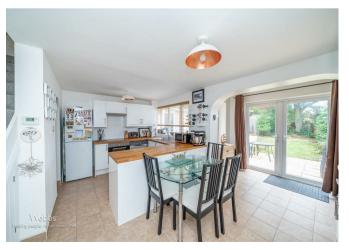

In brief consisting of side entrance, a modern refitted kitchen diner with stairs rising to the first floor and patio doors to the rear garden, the spacious lounge is on the front of the property.

To the first floor there are three bedrooms and a modern refitted bathroom, the enclosed rear garden is mainly laid to lawn with display borders and a patio seating area, ample off road parking is provided by driveway and garage, the garage has remote control electric garage door.

## **Rooms and Dimensions**

**ENTRANCE** 

**EXTENDED MODERN KITCHEN DINER** 

15'8" x 14'8" (4.78 x 4.48)

**SPACIOUS LOUNGE** 

11'5" x 8'0" (3.48 x 2.44)

LANDING

**BEDROOM ONE** 