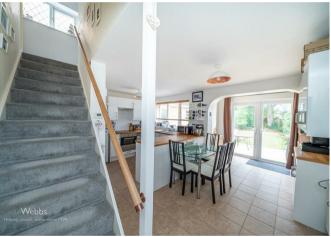

In brief consisting of side entrance, a modern refitted kitchen diner with stairs rising to the first floor and patio doors to the rear garden, the spacious lounge is on the front of the property.

To the first floor there are three bedrooms and a modern refitted bathroom, the enclosed rear garden is mainly laid to lawn with display borders and a patio seating area, ample off road parking is provided by driveway and garage, the garage has remote control electric garage door.

## **Rooms and Dimensions**

**ENTRANCE** 

**EXTENDED MODERN KITCHEN DINER** 

15'8" x 14'8" (4.78 x 4.48)

**SPACIOUS LOUNGE** 

11'5" x 8'0" (3.48 x 2.44)

LANDING

**BEDROOM ONE** 