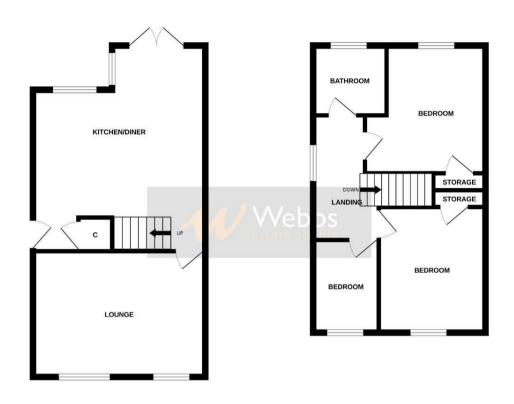

## **Rooms and Dimensions**

**ENTRANCE** 

**EXTENDED MODERN KITCHEN DINER** 

15'8" x 14'8" (4.78 x 4.48)

**SPACIOUS LOUNGE** 

11'5" x 8'0" (3.48 x 2.44)

LANDING

**BEDROOM ONE** 

11'5" x 9'6" (3.5 x 2.9)

**BEDROOM TWO** 

9'7" x 9'1" (2.94 x 2.77)

**BEDROOM THREE** 

8'6" x 5'11" (2.60 x 1.81)

**REFITTED FAMILY BATHROOM** 

ENCLOSED LOW MAINTENANCE REAR

GARDEN

**SIDE DRIVEWAY** 

Identification checks - C

GROUND FLOOR 1ST FLOOR

Whilst every attempt has been made to ensure the accuracy of the floorplan contained here, measurements of doors, windows, rooms and any other items are approximate and no responsibility is taken for any entor, omission or mis-statement. This plans for flustrative purposes only and should be used as such by any prospective purchaser. The services, systems and applicances abonn have not been tested and no quarantee as to be they openably or officiency can be given.