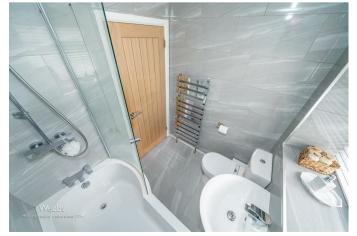

11'5" x 9'6" (3.5 x 2.9)

**BEDROOM TWO** 

9'7" x 9'1" (2.94 x 2.77)

**BEDROOM THREE** 

8'6" x 5'11" (2.60 x 1.81)

**REFITTED FAMILY BATHROOM** 

ENCLOSED LOW MAINTENANCE REAR

GARDEN