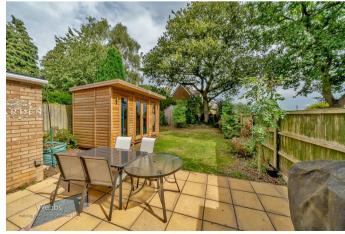

In brief consisting of side entrance, a modern refitted kitchen diner with stairs rising to the first floor and patio doors to the rear garden, the spacious lounge is on the front of the property.

To the first floor there are three bedrooms and a modern refitted bathroom, the enclosed rear garden is mainly laid to lawn with display borders and a patio seating area, ample off road parking is provided by driveway and garage, the garage has remote control electric garage door.

## **Key Features**

- DESIRABLE LOCATION
- EXTENDED MODERN KITCHEN DINER
- CLOSE TO CANNOCK CHASE
- GENEORUS GARDEN
- OUIET CUL-DE-SAC LOCATION

- THREE BEDROOMS
- SPAICOUS LOUNGE WITH LOG BURNER
- MODERN REFITTED SHOWER ROOM
- GARAGE AND DRIVEWAY
- GARDEN ROOM / HOME OFFICE WITH POWER/LIGHTING