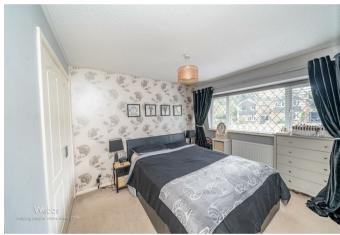

In brief consisting of side entrance, a modern refitted kitchen diner with stairs rising to the first floor and patio doors to the rear garden, the spacious lounge is on the front of the property.

To the first floor there are three bedrooms and a modern refitted bathroom, the enclosed rear garden is mainly laid to lawn with display borders and a patio seating area, ample off road parking is provided by driveway and garage, the garage has remote control electric garage door.

11'5" x 9'6" (3.5 x 2.9)

**BEDROOM TWO** 

9'7" x 9'1" (2.94 x 2.77)

**BEDROOM THREE** 

8'6" x 5'11" (2.60 x 1.81)

**REFITTED FAMILY BATHROOM** 

ENCLOSED LOW MAINTENANCE REAR GARDEN

SIDE DRIVEWAY