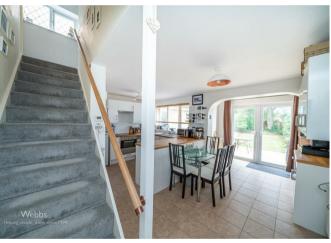

In brief consisting of side entrance, a modern refitted kitchen diner with stairs rising to the first floor and patio doors to the rear garden, the spacious lounge is on the front of the property.

To the first floor there are three bedrooms and a modern refitted bathroom, the enclosed rear garden is mainly laid to lawn with display borders and a patio seating area, ample off road parking is provided by driveway and garage, the garage has remote control electric garage door.

## **Rooms and Dimensions**

**ENTRANCE** 

**EXTENDED MODERN KITCHEN DINER** 

15'8" x 14'8" (4.78 x 4.48)

**SPACIOUS LOUNGE** 

11'5" x 8'0" (3.48 x 2.44)

**LANDING** 

**BEDROOM ONE** 