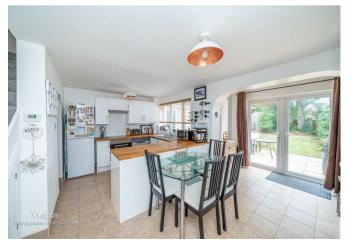

In brief consisting of side entrance, a modern refitted kitchen diner with stairs rising to the first floor and patio doors to the rear garden, the spacious lounge is on the front of the property.

To the first floor there are three bedrooms and a modern refitted bathroom, the enclosed rear garden is mainly laid to lawn with display borders and a patio seating area, ample off road parking is provided by driveway and garage, the garage has remote control electric garage door.

## **Rooms and Dimensions**

**ENTRANCE** 

**EXTENDED MODERN KITCHEN DINER** 

15'8" x 14'8" (4.78 x 4.48)

**SPACIOUS LOUNGE** 

11'5" x 8'0" (3.48 x 2.44)

**LANDING** 

**BEDROOM ONE** 