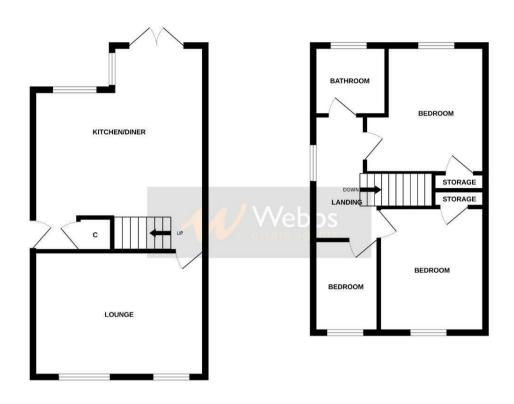

## **Rooms and Dimensions**

**ENTRANCE** 

**EXTENDED MODERN KITCHEN DINER** 

15'8" x 14'8" (4.78 x 4.48)

**SPACIOUS LOUNGE** 

11'5" x 8'0" (3.48 x 2.44)

**LANDING** 

**BEDROOM ONE** 

11'5" x 9'6" (3.5 x 2.9)

**BEDROOM TWO** 

9'7" x 9'1" (2.94 x 2.77)

**BEDROOM THREE** 

8'6" x 5'11" (2.60 x 1.81)

**REFITTED FAMILY BATHROOM** 

ENCLOSED LOW MAINTENANCE REAR GARDEN

SIDE DRIVEWAY

Identification checks - C

GROUND FLOOR 1ST FLOOR

Whilst every attempt has been made to ensure the accuracy of the floorplan contained here, measurements of doors, windows, rooms and any other items are approximate and no responsibility is taken for any entor, omission or mis-statement. This plans for flustrative purposes only and should be used as such by any prospective purchaser. The services, systems and applicances abonn have not been tested and no quarantee as to be they openably or deficiency can be given.