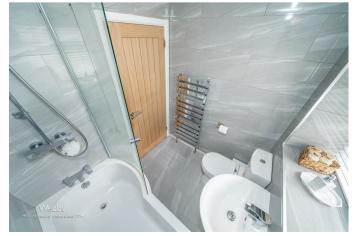

11'5" x 9'6" (3.5 x 2.9)

**BEDROOM TWO** 

9'7" x 9'1" (2.94 x 2.77)

**BEDROOM THREE** 

8'6" x 5'11" (2.60 x 1.81)

**REFITTED FAMILY BATHROOM** 

ENCLOSED LOW MAINTENANCE REAR GARDEN

SIDE DRIVEWAY