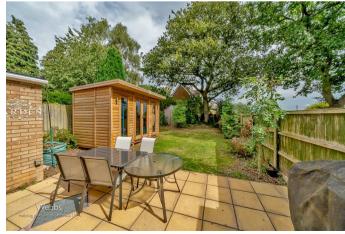

In brief consisting of side entrance, a modern refitted kitchen diner with stairs rising to the first floor and patio doors to the rear garden, the spacious lounge is on the front of the property.

To the first floor there are three bedrooms and a modern refitted bathroom, the enclosed rear garden is mainly laid to lawn with display borders and a patio seating area, ample off road parking is provided by driveway and garage, the garage has remote control electric garage door.

11'5" x 9'6" (3.5 x 2.9)

**BEDROOM TWO** 

9'7" x 9'1" (2.94 x 2.77)

**BEDROOM THREE** 

8'6" x 5'11" (2.60 x 1.81)

**REFITTED FAMILY BATHROOM** 

ENCLOSED LOW MAINTENANCE REAR GARDEN

SIDE DRIVEWAY