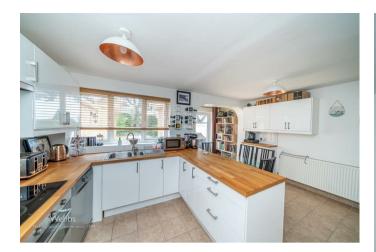

In brief consisting of side entrance, a modern refitted kitchen diner with stairs rising to the first floor and patio doors to the rear garden, the spacious lounge is on the front of the property.

To the first floor there are three bedrooms and a modern refitted bathroom, the enclosed rear garden is mainly laid to lawn with display borders and a patio seating area, ample off road parking is provided by driveway and garage, the garage has remote control electric garage door.

## **Rooms and Dimensions**

**ENTRANCE** 

**EXTENDED MODERN KITCHEN DINER** 

15'8" x 14'8" (4.78 x 4.48)

**SPACIOUS LOUNGE** 

11'5" x 8'0" (3.48 x 2.44)

**LANDING** 

**BEDROOM ONE** 