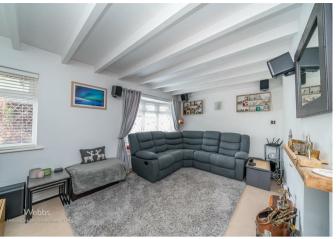

## **Rooms and Dimensions**

**ENTRANCE** 

**EXTENDED MODERN KITCHEN DINER** 

15'8" x 14'8" (4.78 x 4.48)

**SPACIOUS LOUNGE** 

11'5" x 8'0" (3.48 x 2.44)

**LANDING** 

**BEDROOM ONE** 