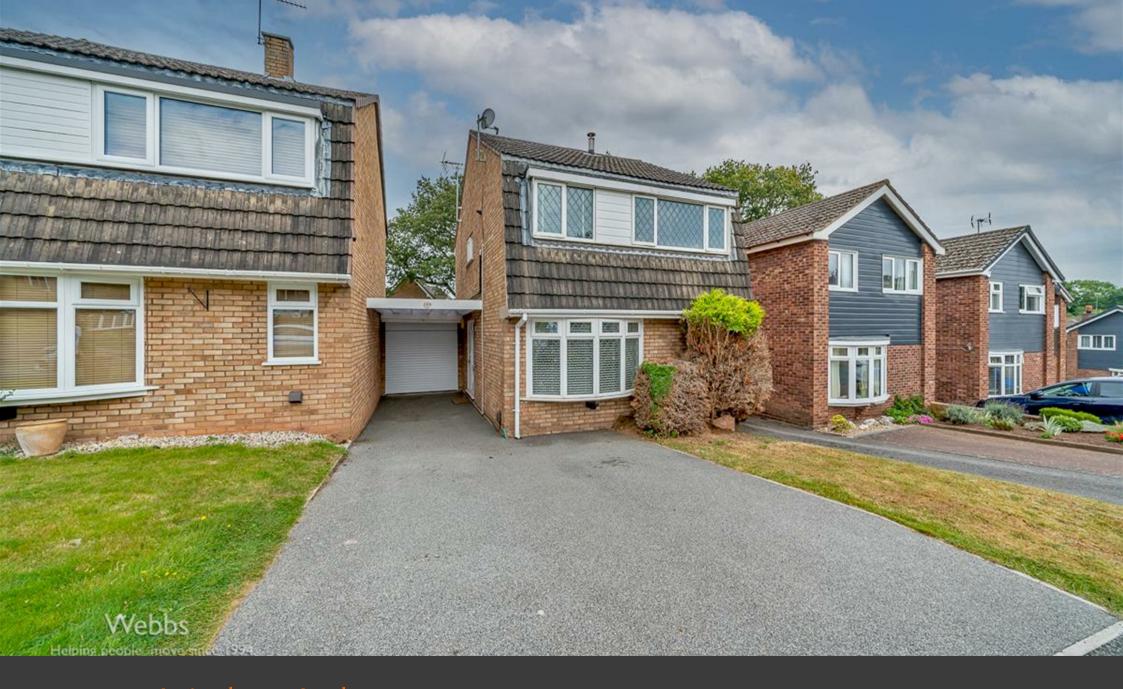

Crestwood Rise | Rugeley | WS15 2XZ
Offers Over £290,000

## **Summary**

\*\* DESIRABLE LOCATION \*\* EXTENDED DETACHED HOME \*\* THREE BEDROOMS \*\* MODERN KITCHEN DINER \*\* SPACIOUS LOUNGE \*\* CLOSE TO CANNOCK CHASE \*\* EXCELLENT SCHOOL CATCHMENTS AND TRANSPORT LINKS \*\* ENCLOSED REAR GARDEN \*\* AMPLE OFF ROAD PARKING \*\* Webbs Estate Agents are pleased to offer for sale a well-presented and extended detached home in the sought-after location of Etching hill, offering easy access to excellent schools, transport links, Cannock Chase and Rugeley Town Centre and Train Station.

In brief consisting of side entrance, a modern refitted kitchen diner with stairs rising to the first floor and patio doors to the rear garden, the spacious lounge is on the front of the property.

To the first floor there are three bedrooms and a modern refitted bathroom, the enclosed rear garden is mainly laid to lawn with display borders and a patio seating area, ample off road parking is provided by driveway and garage, the garage has remote control electric garage door.