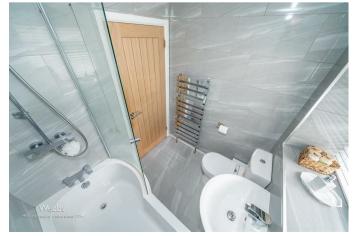

11'5" x 9'6" (3.5 x 2.9)

**BEDROOM TWO** 

9'7" x 9'1" (2.94 x 2.77)

**BEDROOM THREE** 

8'6" x 5'11" (2.60 x 1.81)

REFITTED FAMILY BATHROOM

ENCLOSED LOW MAINTENANCE REAR GARDEN

SIDE DRIVEWAY