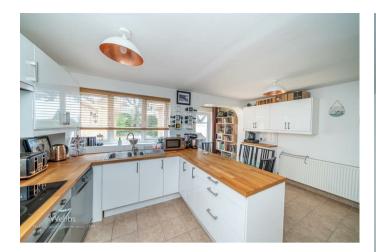

## **Rooms and Dimensions**

**ENTRANCE** 

**EXTENDED MODERN KITCHEN DINER** 

15'8" x 14'8" (4.78 x 4.48)

**SPACIOUS LOUNGE** 

11'5" x 8'0" (3.48 x 2.44)

LANDING

**BEDROOM ONE** 