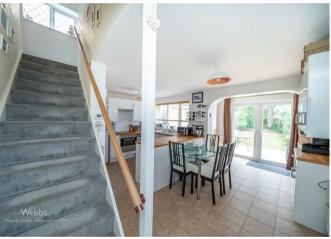

In brief consisting of side entrance, a modern refitted kitchen diner with stairs rising to the first floor and patio doors to the rear garden, the spacious lounge is on the front of the property.

To the first floor there are three bedrooms and a modern refitted bathroom, the enclosed rear garden is mainly laid to lawn with display borders and a patio seating area, ample off road parking is provided by driveway and garage, the garage has remote control electric garage door.

## **Rooms and Dimensions**

**ENTRANCE** 

**EXTENDED MODERN KITCHEN DINER** 

15'8" x 14'8" (4.78 x 4.48)

**SPACIOUS LOUNGE** 

11'5" x 8'0" (3.48 x 2.44)

LANDING

**BEDROOM ONE** 