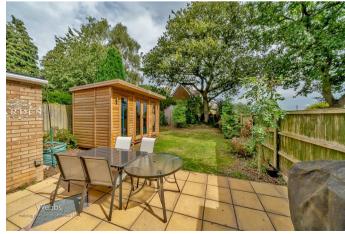

In brief consisting of side entrance, a modern refitted kitchen diner with stairs rising to the first floor and patio doors to the rear garden, the spacious lounge is on the front of the property.

To the first floor there are three bedrooms and a modern refitted bathroom, the enclosed rear garden is mainly laid to lawn with display borders and a patio seating area, ample off road parking is provided by driveway and garage, the garage has remote control electric garage door.

11'5" x 9'6" (3.5 x 2.9)

**BEDROOM TWO** 

9'7" x 9'1" (2.94 x 2.77)

**BEDROOM THREE** 

8'6" x 5'11" (2.60 x 1.81)

REFITTED FAMILY BATHROOM

ENCLOSED LOW MAINTENANCE REAR GARDEN

SIDE DRIVEWAY