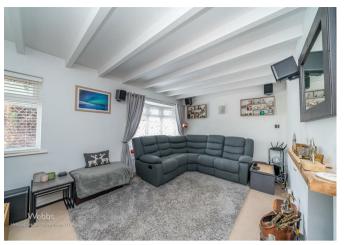

In brief consisting of side entrance, a modern refitted kitchen diner with stairs rising to the first floor and patio doors to the rear garden, the spacious lounge is on the front of the property.

To the first floor there are three bedrooms and a modern refitted bathroom, the enclosed rear garden is mainly laid to lawn with display borders and a patio seating area, ample off road parking is provided by driveway and garage, the garage has remote control electric garage door.

## **Rooms and Dimensions**

**ENTRANCE** 

**EXTENDED MODERN KITCHEN DINER** 

15'8" x 14'8" (4.78 x 4.48)

**SPACIOUS LOUNGE** 

11'5" x 8'0" (3.48 x 2.44)

LANDING

**BEDROOM ONE** 