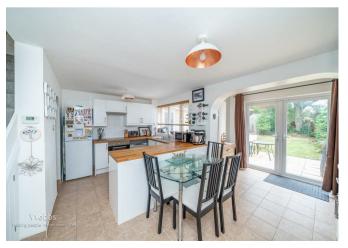

In brief consisting of side entrance, a modern refitted kitchen diner with stairs rising to the first floor and patio doors to the rear garden, the spacious lounge is on the front of the property.

To the first floor there are three bedrooms and a modern refitted bathroom, the enclosed rear garden is mainly laid to lawn with display borders and a patio seating area, ample off road parking is provided by driveway and garage, the garage has remote control electric garage door.

## **Rooms and Dimensions**

**ENTRANCE** 

**EXTENDED MODERN KITCHEN DINER** 

15'8" x 14'8" (4.78 x 4.48)

**SPACIOUS LOUNGE** 

11'5" x 8'0" (3.48 x 2.44)

LANDING

**BEDROOM ONE** 