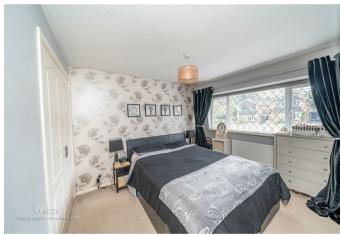

## **Rooms and Dimensions**

**ENTRANCE** 

**EXTENDED MODERN KITCHEN DINER** 

15'8" x 14'8" (4.78 x 4.48)

**SPACIOUS LOUNGE** 

11'5" x 8'0" (3.48 x 2.44)

LANDING

**BEDROOM ONE** 

11'5" x 9'6" (3.5 x 2.9)

**BEDROOM TWO** 

9'7" x 9'1" (2.94 x 2.77)

**BEDROOM THREE** 

8'6" x 5'11" (2.60 x 1.81)

REFITTED FAMILY BATHROOM

ENCLOSED LOW MAINTENANCE REAR GARDEN

SIDE DRIVEWAY