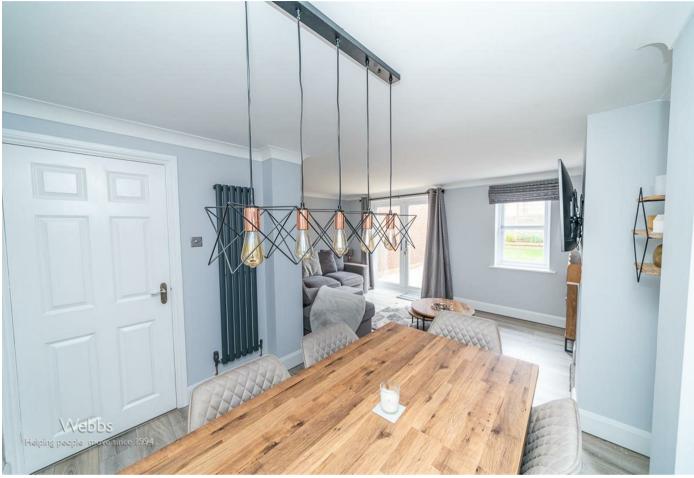

## **Rooms and Dimensions**

**ENTRANCE HALLWAY** 

**GUEST WC** 

MODERN KITCHEN

8'11 x 7'6 (2.72m x 2.29m)

L SHAPED LOUNGE DINER

16'6 x 15'7 (5.03m x 4.75m)

**LANDING** 