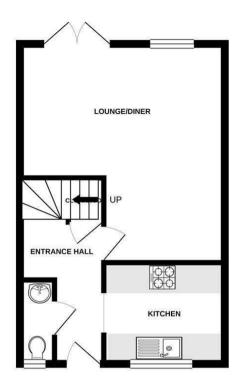

## **Rooms and Dimensions**

**ENTRANCE HALLWAY** 

**GUEST WC** 

MODERN KITCHEN

8'11 x 7'6 (2.72m x 2.29m)

L SHAPED LOUNGE DINER

16'6 x 15'7 (5.03m x 4.75m)

**LANDING** 

**GARAGE AND DRIVEWAY** 

Identification checks - C

GROUND FLOOR 1ST FLOOR

Whilst very attempt has been made to ensure the accuracy of the Borylan contined been, measurement, of doors, includes, norms and syndrome terms are approximate and or improviding it alken for any consistion or mis-statement. This plan is for lituatizative purposes only and should be used as such by any prospective purchaser. The services, systems and applicances shown have not been tested and no guarantee as to their operability or efficiency; can be given.