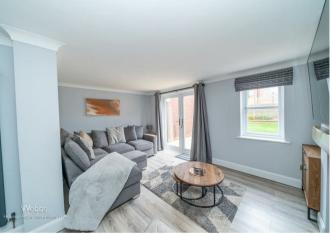

In brief consisting of entrance hallway, guests WC, modern kitchen, the L-shaped lounge diner has double doors to the rear garden.

To the first floor there are three bedrooms and modern family bathroom, externally the property has an enclosed rear garden, ample off-road parking is provided by driveway and garage, EARLY VIEWING ADVISED TO FULLY APPRECIATE THE PROPERTY ON OFFER.

## **Rooms and Dimensions**

**ENTRANCE HALLWAY** 

**GUEST WC** 

MODERN KITCHEN

8'11 x 7'6 (2.72m x 2.29m)

L SHAPED LOUNGE DINER

16'6 x 15'7 (5.03m x 4.75m)

**LANDING** 