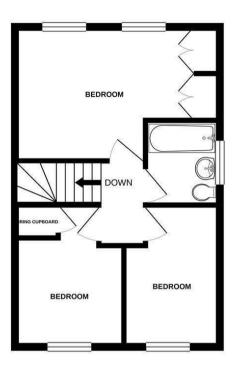

**BEDROOM ONE** 

13'5 x 10'2 (4.09m x 3.10m)

**BEDROOM TWO** 

11'1 x 8'0 (3.38m x 2.44m)

**BEDROOM THREE** 

10'2 x 7'3 (3.10m x 2.21m)

**MODERN FAMILY BATHROOM** 

**ENCLOSED REAR GARDEN** 

**GARAGE AND DRIVEWAY** 

Identification checks - C

GROUND FLOOR 1ST FLOOR

Whilst very attempt has been made to ensure the accuracy of the Borylan contined been, measurement, of doors, includes, norms and syndrome terms are approximate and or improviding it alken for any consistion or mis-statement. This plan is for lituatizative purposes only and should be used as such by any prospective purchaser. The services, systems and applicances shown have not been tested and no guarantee as to their operability or efficiency; can be given.