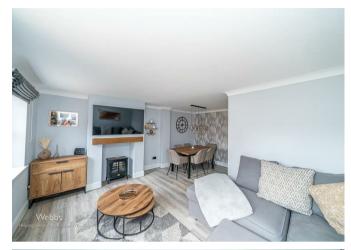

In brief consisting of entrance hallway, guests WC, modern kitchen, the L-shaped lounge diner has double doors to the rear garden.

To the first floor there are three bedrooms and modern family bathroom, externally the property has an enclosed rear garden, ample off-road parking is provided by driveway and garage, EARLY VIEWING ADVISED TO FULLY APPRECIATE THE PROPERTY ON OFFER.

## **Rooms and Dimensions**

**ENTRANCE HALLWAY** 

**GUEST WC** 

MODERN KITCHEN

8'11 x 7'6 (2.72m x 2.29m)

L SHAPED LOUNGE DINER

16'6 x 15'7 (5.03m x 4.75m)

**LANDING** 