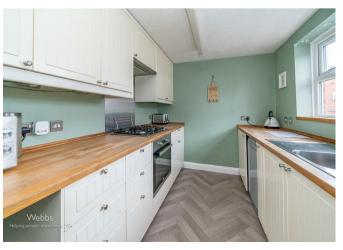

## **Rooms and Dimensions**

**ENTRANCE HALLWAY** 

**GUEST WC** 

MODERN KITCHEN

8'11 x 7'6 (2.72m x 2.29m)

L SHAPED LOUNGE DINER

16'6 x 15'7 (5.03m x 4.75m)

**LANDING** 