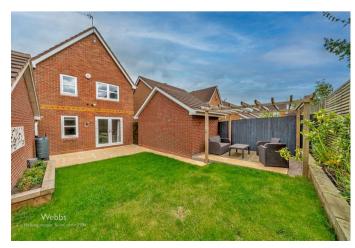

**BEDROOM ONE** 

13'5 x 10'2 (4.09m x 3.10m)

**BEDROOM TWO** 

11'1 x 8'0 (3.38m x 2.44m)

**BEDROOM THREE** 

10'2 x 7'3 (3.10m x 2.21m)

**MODERN FAMILY BATHROOM** 

**ENCLOSED REAR GARDEN** 