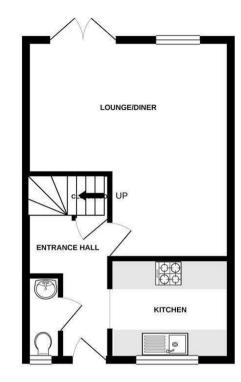

## **Rooms and Dimensions**

**ENTRANCE HALLWAY** 

**GUEST WC** 

**MODERN KITCHEN** 8'11 x 7'6 (2.72m x 2.29m)

L SHAPED LOUNGE DINER 16'6 x 15'7 (5.03m x 4.75m)