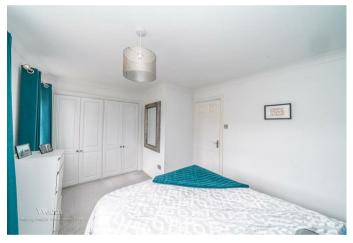

## LANDING

BEDROOM ONE 13'5 x 10'2 (4.09m x 3.10m)

- THREE BEDROOMS
- ENCLOSED REAR GARDEN
- SPACIOUS L SHAPED LOUNGE DINER
- WELL PRESENTED
- VIEIWNG ADVISED

**BEDROOM TWO** 11'1 x 8'0 (3.38m x 2.44m)

**BEDROOM THREE** 10'2 x 7'3 (3.10m x 2.21m)