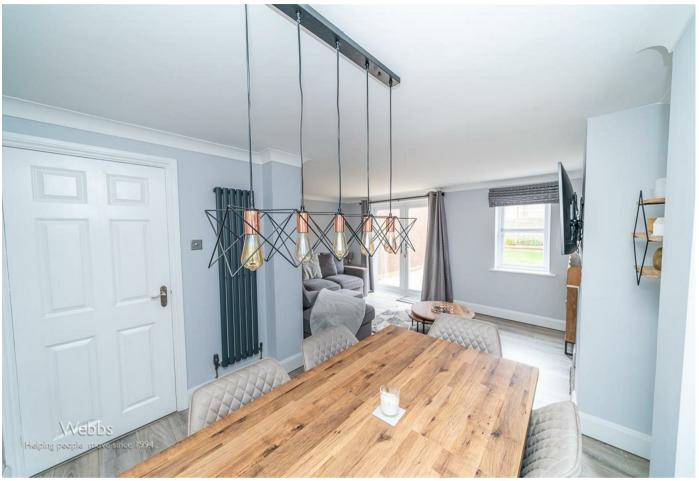

## **Rooms and Dimensions**

**ENTRANCE HALLWAY** 

**GUEST WC** 

**MODERN KITCHEN** 8'11 x 7'6 (2.72m x 2.29m)

L SHAPED LOUNGE DINER 16'6 x 15'7 (5.03m x 4.75m)