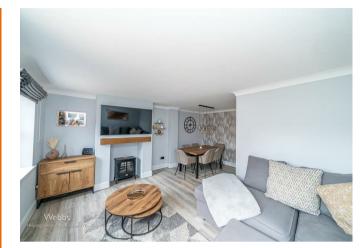

## **Rooms and Dimensions**

**ENTRANCE HALLWAY** 

**GUEST WC** 

**MODERN KITCHEN** 8'11 x 7'6 (2.72m x 2.29m)

L SHAPED LOUNGE DINER 16'6 x 15'7 (5.03m x 4.75m)