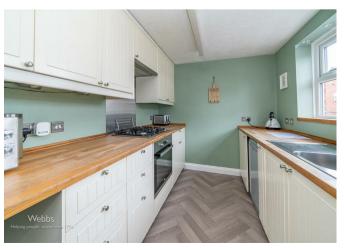

## **Rooms and Dimensions**

**ENTRANCE HALLWAY** 

**GUEST WC** 

**MODERN KITCHEN** 8'11 x 7'6 (2.72m x 2.29m)

L SHAPED LOUNGE DINER 16'6 x 15'7 (5.03m x 4.75m)