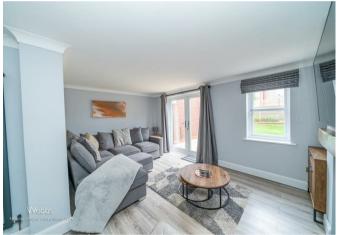

## **Rooms and Dimensions**

**ENTRANCE HALLWAY** 

**GUEST WC** 

**MODERN KITCHEN** 8'11 x 7'6 (2.72m x 2.29m)

L SHAPED LOUNGE DINER 16'6 x 15'7 (5.03m x 4.75m)