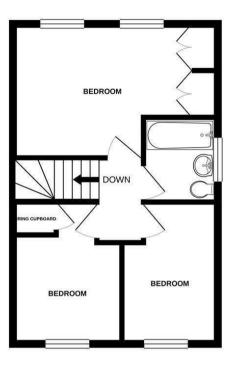

## LANDING

BEDROOM ONE 13'5 x 10'2 (4.09m x 3.10m)

- THREE BEDROOMS
- ENCLOSED REAR GARDEN
- SPACIOUS L SHAPED LOUNGE DINER
- WELL PRESENTED
- VIEIWNG ADVISED

**BEDROOM TWO** 11'1 x 8'0 (3.38m x 2.44m)

**BEDROOM THREE** 10'2 x 7'3 (3.10m x 2.21m)