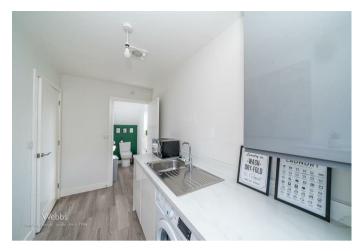

## **ENTRANCE HALLWAY**

LOUNGE 14'0" x 11'8" (4.28m x 3.56m)

**KITCHEN DINER** 14'9" x 8'9" (4.50m x 2.68m)

UTILITY ROOM 11'3" x 5'10" (3.43m x 1.79m)

**GUEST WC** 

LANDING

- REMAINDER OF BUILDERS WARRANTY
- POPULAR LOCATION
- FAMILY BATHROOM
- KITCHEN DINER
- GARDENS TO SIDE, FRONT & REAR