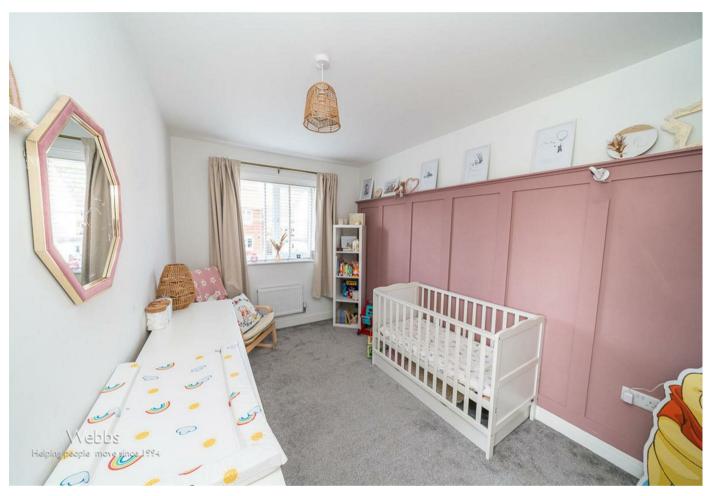

BEDROOM ONE 12'9" x 10'0" (3.89m x 3.05m)

**BEDROOM TWO** 13'3" x 8'0" (4.05m x 2.45m)

**BEDROOM THREE** 9'9" x 6'7" (2.99m x 2.02m)

FRONT, REAR AND SIDE GARDEN

**PRIVATE DRIVEWAY** 

Identification checks - C