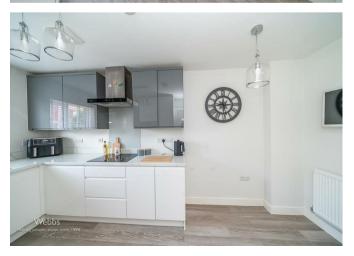

## **ENTRANCE HALLWAY**

LOUNGE 14'0" x 11'8" (4.28m x 3.56m)

**KITCHEN DINER** 14'9" x 8'9" (4.50m x 2.68m)

UTILITY ROOM 11'3" x 5'10" (3.43m x 1.79m)

**GUEST WC** 

LANDING

- REMAINDER OF BUILDERS WARRANTY
- POPULAR LOCATION
- FAMILY BATHROOM
- KITCHEN DINER
- GARDENS TO SIDE, FRONT & REAR