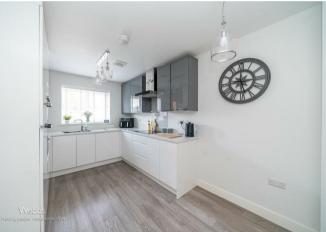

## **ENTRANCE HALLWAY**

LOUNGE 14'0" x 11'8" (4.28m x 3.56m)

**KITCHEN DINER** 14'9" x 8'9" (4.50m x 2.68m)

UTILITY ROOM 11'3" x 5'10" (3.43m x 1.79m)

**GUEST WC** 

LANDING

- REMAINDER OF BUILDERS WARRANTY
- POPULAR LOCATION
- FAMILY BATHROOM
- KITCHEN DINER
- GARDENS TO SIDE, FRONT & REAR