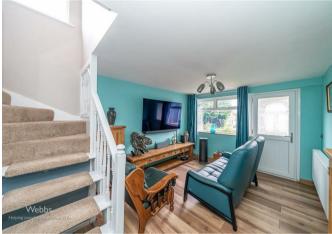

In brief consisting of an entrance porch, lounge with stairs to the first floor and opening to the dining room, conservatory and kitchen, the garage has been converted and now offers a craft/games room/office and a storage room.

## **Rooms and Dimensions**

**ENTRANCE PORCH** 

LOUNGE 14'4" x 10'3" (4.371 x 3.133)

**DINING ROOM** 13'1" x 10'3" (4.002 x 3.127)

**CONSERVATORY** 11'8" x 9'9" (3.563 x 2.979)

**KITCHEN** 9'7" x 7'2" (2.935 x 2.202)