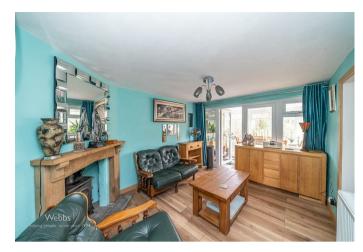

## **Rooms and Dimensions**

**ENTRANCE PORCH** 

LOUNGE 14'4" x 10'3" (4.371 x 3.133)

**DINING ROOM** 13'1" x 10'3" (4.002 x 3.127)

**CONSERVATORY** 11'8" x 9'9" (3.563 x 2.979)

**KITCHEN** 9'7" x 7'2" (2.935 x 2.202)