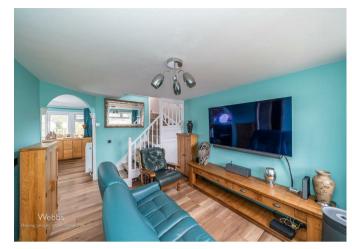

In brief consisting of an entrance porch, lounge with stairs to the first floor and opening to the dining room, conservatory and kitchen, the garage has been converted and now offers a craft/games room/office and a storage room.

## **Rooms and Dimensions**

**ENTRANCE PORCH** 

LOUNGE 14'4" x 10'3" (4.371 x 3.133)

**DINING ROOM** 13'1" x 10'3" (4.002 x 3.127)

**CONSERVATORY** 11'8" x 9'9" (3.563 x 2.979)

**KITCHEN** 9'7" x 7'2" (2.935 x 2.202)