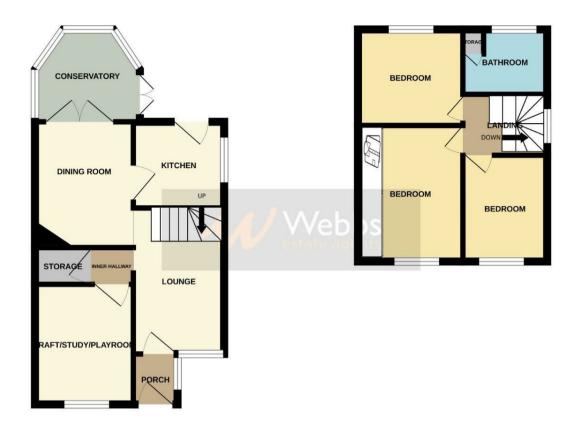

In brief consisting of an entrance porch, lounge with stairs to the first floor and opening to the dining room, conservatory and kitchen, the garage has been converted and now offers a craft/games room/office and a storage room.

To the first floor there are three bedrooms and a family bathroom, the property sits on an enviable plot offering ample off-road parking and a large rear garden. VIEWING ADVISED TO FULLY APPRECIATE THE SIZE AND LOCATION OF THE PROPERTY ON OFFER.

## **Rooms and Dimensions**

**ENTRANCE PORCH** 

LOUNGE 14'4" x 10'3" (4.371 x 3.133)

**DINING ROOM** 13'1" x 10'3" (4.002 x 3.127)

**CONSERVATORY** 11'8" x 9'9" (3.563 x 2.979)

**KITCHEN** 9'7" x 7'2" (2.935 x 2.202)

**CRAFT/STUDY/PLAYROOM** 9'0" x 7'3" (2.760 x 2.217)

LANDING

- SOLAR PANELS AND HEAT PUMP
- THREE RECEPTION ROOMS
- MODERN KITCHEN
- AMPLE OFF ROAD PARKING
- VIEWING ADVISED

BEDROOM ONE 14'2" x 10'0" (4.334 x 3.067)

**BEDROOM TWO** 10'5" x 9'11" (3.183 x 3.029)

**BEDROOM THREE** 11'2" x 7'11" (3.414 x 2.424)

**BATHROOM** 7'2" x 7'1" (2.197 x 2.168)

LARGE REAR GARDEN

LARGE FRONTAGE WITH DRIVEWAY Identification checks - C