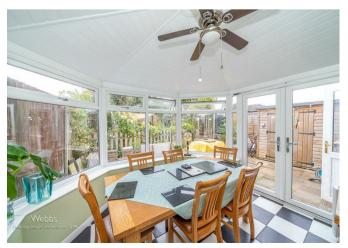

In brief consisting of an entrance porch, lounge with stairs to the first floor and opening to the dining room, conservatory and kitchen, the garage has been converted and now offers a craft/games room/office and a storage room.

## **Rooms and Dimensions**

**ENTRANCE PORCH** 

LOUNGE 14'4" x 10'3" (4.371 x 3.133)

**DINING ROOM** 13'1" x 10'3" (4.002 x 3.127)

**CONSERVATORY** 11'8" x 9'9" (3.563 x 2.979)

**KITCHEN** 9'7" x 7'2" (2.935 x 2.202)