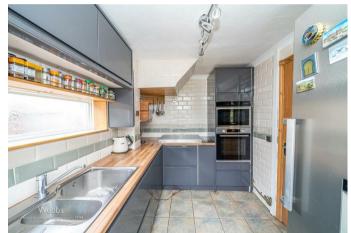

## **Rooms and Dimensions**

**ENTRANCE PORCH** 

LOUNGE 14'4" x 10'3" (4.371 x 3.133)

**DINING ROOM** 13'1" x 10'3" (4.002 x 3.127)

**CONSERVATORY** 11'8" x 9'9" (3.563 x 2.979)

**KITCHEN** 9'7" x 7'2" (2.935 x 2.202)