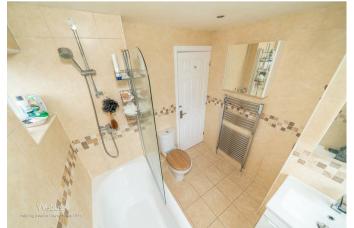

**BEDROOM TWO** 10'5" x 9'11" (3.183 x 3.029)

**BEDROOM THREE** 11'2" x 7'11" (3.414 x 2.424)

**BATHROOM** 7'2" x 7'1" (2.197 x 2.168)

LARGE REAR GARDEN

LARGE FRONTAGE WITH DRIVEWAY Identification checks - C