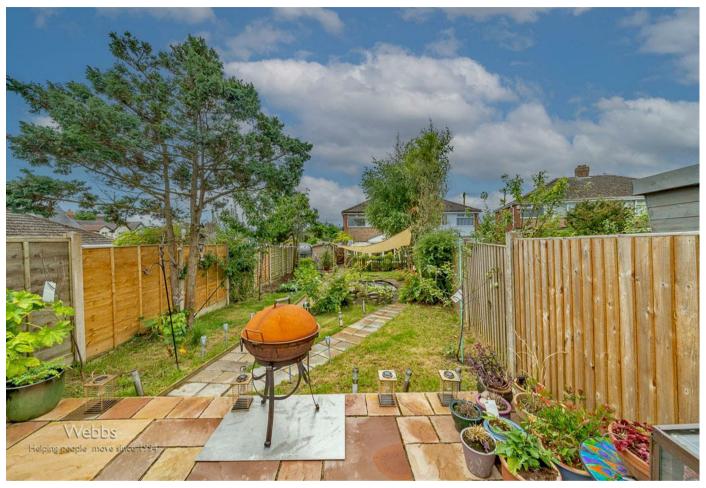

**BEDROOM TWO** 10'5" x 9'11" (3.183 x 3.029)

**BEDROOM THREE** 11'2" x 7'11" (3.414 x 2.424)

**BATHROOM** 7'2" x 7'1" (2.197 x 2.168)

LARGE REAR GARDEN

LARGE FRONTAGE WITH DRIVEWAY Identification checks - C