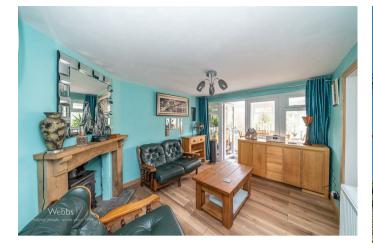

In brief consisting of an entrance porch, lounge with stairs to the first floor and opening to the dining room, conservatory and kitchen, the garage has been converted and now offers a craft/games room/office and a storage room.

## **Rooms and Dimensions**

**ENTRANCE PORCH** 

**LOUNGE** 

14'4" x 10'3" (4.371 x 3.133)

**DINING ROOM** 

13'1" x 10'3" (4.002 x 3.127)

**CONSERVATORY** 

11'8" x 9'9" (3.563 x 2.979)