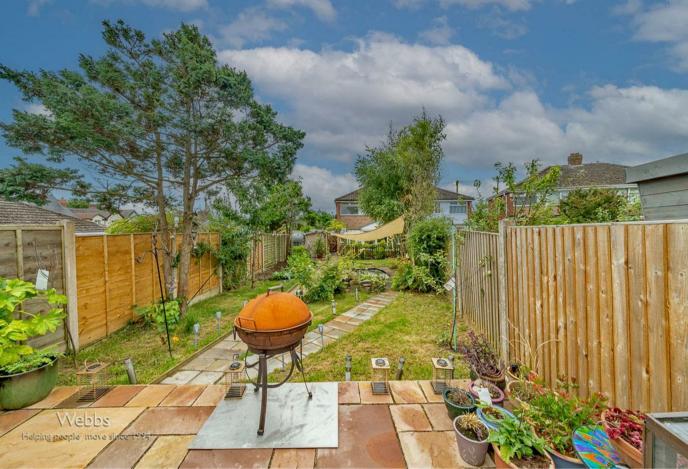

To the first floor there are three bedrooms and a family bathroom, the property sits on an enviable plot offering ample off-road parking and a large rear garden.

10'5" x 9'11" (3.183 x 3.029)

**BEDROOM THREE** 

11'2" x 7'11" (3.414 x 2.424)

**BATHROOM** 

7'2" x 7'1" (2.197 x 2.168)

LARGE REAR GARDEN

LARGE FRONTAGE WITH DRIVEWAY

Webbs Estate Agents - endeavour to maintain accurate depictions of properties in Virtual Tours, Floor Plans and descriptions, however, these are intended only as a guide and purchasers must satisfy themselves by personal inspection.