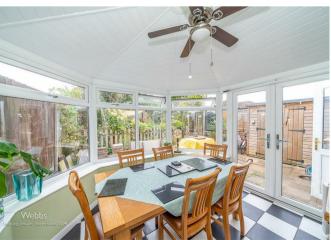

In brief consisting of an entrance porch, lounge with stairs to the first floor and opening to the dining room, conservatory and kitchen, the garage has been converted and now offers a craft/games room/office and a storage room.

## **Rooms and Dimensions**

**ENTRANCE PORCH** 

**LOUNGE** 

14'4" x 10'3" (4.371 x 3.133)

**DINING ROOM** 

13'1" x 10'3" (4.002 x 3.127)

**CONSERVATORY** 

11'8" x 9'9" (3.563 x 2.979)