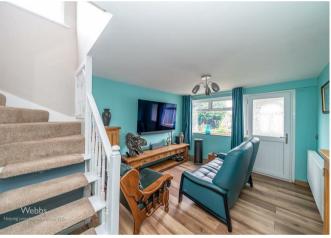

In brief consisting of an entrance porch, lounge with stairs to the first floor and opening to the dining room, conservatory and kitchen, the garage has been converted and now offers a craft/games room/office and a storage room.

## **Rooms and Dimensions**

**ENTRANCE PORCH** 

**LOUNGE** 

14'4" x 10'3" (4.371 x 3.133)

**DINING ROOM** 

13'1" x 10'3" (4.002 x 3.127)

**CONSERVATORY** 

11'8" x 9'9" (3.563 x 2.979)