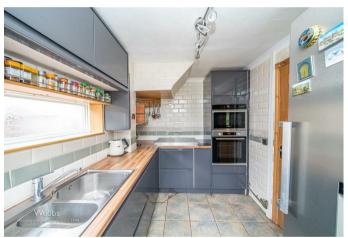

In brief consisting of an entrance porch, lounge with stairs to the first floor and opening to the dining room, conservatory and kitchen, the garage has been converted and now offers a craft/games room/office and a storage room.

**KITCHEN** 

9'7" x 7'2" (2.935 x 2.202)

CRAFT/STUDY/PLAYROOM

9'0" x 7'3" (2.760 x 2.217)

**LANDING** 

**BEDROOM ONE** 

14'2" x 10'0" (4.334 x 3.067)

**BEDROOM TWO** 