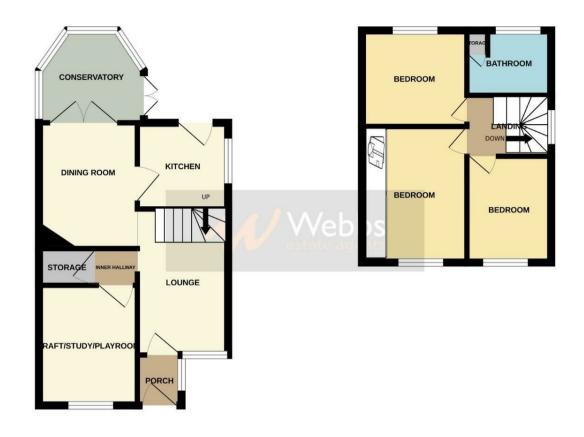

In brief consisting of an entrance porch, lounge with stairs to the first floor and opening to the dining room, conservatory and kitchen, the garage has been converted and now offers a craft/games room/office and a storage room.

To the first floor there are three bedrooms and a family bathroom, the property sits on an enviable plot offering ample off-road parking and a large rear garden.

## **Rooms and Dimensions**

**ENTRANCE PORCH** 

**LOUNGE** 

14'4" x 10'3" (4.371 x 3.133)

**DINING ROOM** 

13'1" x 10'3" (4.002 x 3.127)

**CONSERVATORY** 

11'8" x 9'9" (3.563 x 2.979)

**KITCHEN** 

9'7" x 7'2" (2.935 x 2.202)

CRAFT/STUDY/PLAYROOM

9'0" x 7'3" (2.760 x 2.217)

**LANDING** 

**BEDROOM ONE** 

14'2" x 10'0" (4.334 x 3.067)

**BEDROOM TWO** 

10'5" x 9'11" (3.183 x 3.029)

**BEDROOM THREE** 

11'2" x 7'11" (3.414 x 2.424)

**BATHROOM** 

7'2" x 7'1" (2.197 x 2.168)

LARGE REAR GARDEN

LARGE FRONTAGE WITH DRIVEWAY

Webbs Estate Agents - endeavour to maintain accurate depictions of properties in Virtual Tours, Floor Plans and descriptions, however, these are intended only as a guide and purchasers must satisfy themselves by personal inspection.