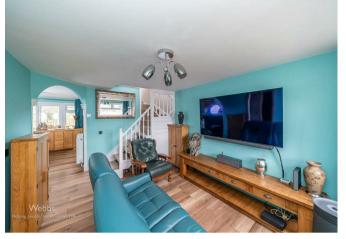

In brief consisting of an entrance porch, lounge with stairs to the first floor and opening to the dining room, conservatory and kitchen, the garage has been converted and now offers a craft/games room/office and a storage room.

## **Rooms and Dimensions**

**ENTRANCE PORCH** 

**LOUNGE** 

14'4" x 10'3" (4.371 x 3.133)

**DINING ROOM** 

13'1" x 10'3" (4.002 x 3.127)

**CONSERVATORY** 

11'8" x 9'9" (3.563 x 2.979)