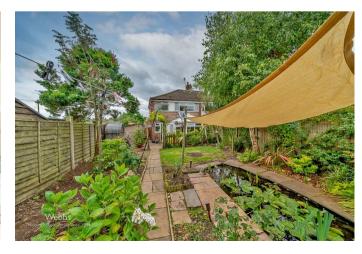

To the first floor there are three bedrooms and a family bathroom, the property sits on an enviable plot offering ample off-road parking and a large rear garden.

10'5" x 9'11" (3.183 x 3.029)

**BEDROOM THREE** 

11'2" x 7'11" (3.414 x 2.424)

**BATHROOM** 

7'2" x 7'1" (2.197 x 2.168)

LARGE REAR GARDEN

LARGE FRONTAGE WITH DRIVEWAY

Webbs Estate Agents - endeavour to maintain accurate depictions of properties in Virtual Tours, Floor Plans and descriptions, however, these are intended only as a guide and purchasers must satisfy themselves by personal inspection.