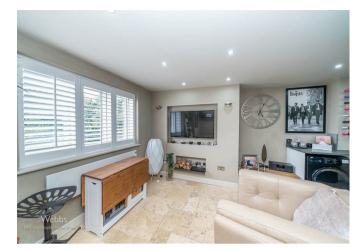

In brief consisting of communal entrance with intercom entry system, the apartment has entrance hallway, spacious open plan living area with modern kitchen, two bedrooms and a bathroom, the property has been vastly improved by its current owners and VIEWING IS STRONGLY ADVISED. FIXTURES, FITTINGS AND FUNITURE CAN BE INCLUDED (Subject to sellers inventory)

## **Rooms and Dimensions**

SECURE COMUNAL ENTRANCE

**ENTRANCE HALLWAY** 

**OPEN PLAN LOUNGE AND KITCHEN** 

LIVING AREA 15'0" x 10'5" (4.58 x 3.18)

**KITCHEN AREA** 9'10" x 8'2" (3.02 x 2.50)

**BEDROOM ONE** 9'5" x 9'4" (2.88 x 2.85 )