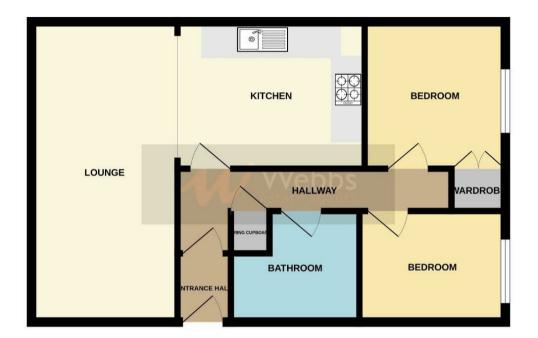

## **Rooms and Dimensions**

SECURE COMUNAL ENTRANCE

**ENTRANCE HALLWAY** 

**OPEN PLAN LOUNGE AND KITCHEN** 

LIVING AREA 15'0" x 10'5" (4.58 x 3.18)

**KITCHEN AREA** 9'10" x 8'2" (3.02 x 2.50)

**BEDROOM ONE** 9'5" x 9'4" (2.88 x 2.85 )

- FIRST FLOOR APARTMENT
- OPEN PLAN LIVING
- MODERN KITCHEN
- CLOSE TO LOCAL SHOPS AND AMENITIES
- VIEWING STRONGLY ADVISED

BEDROOM TWO 7'5" x 7'8" (2.27 x 2.35) BATHROOM COMUNAL GARDENS ALLOCATED PARKING Identification checks - C

**GROUND FLOOR** 

While every attempt has been nade to ensure the accuracy of the Biosphan contained here, measurements of doors, windows, norma and may other terms are approximate and no responsible is taken for any error, prospective purchaser. The services, systems and applicances show have not been taked and no guarantee as to their operability or efficiency can be given.