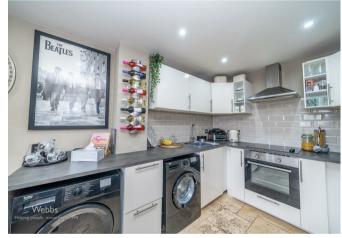

In brief consisting of communal entrance with intercom entry system, the apartment has entrance hallway, spacious open plan living area with modern kitchen, two bedrooms and a bathroom, the property has been vastly improved by its current owners and VIEWING IS STRONGLY ADVISED. FIXTURES, FITTINGS AND FUNITURE CAN BE INCLUDED (Subject to sellers inventory)

## **Rooms and Dimensions**

SECURE COMUNAL ENTRANCE

**ENTRANCE HALLWAY** 

**OPEN PLAN LOUNGE AND KITCHEN** 

LIVING AREA 15'0" x 10'5" (4.58 x 3.18)

**KITCHEN AREA** 9'10" x 8'2" (3.02 x 2.50)

**BEDROOM ONE** 9'5" x 9'4" (2.88 x 2.85 )