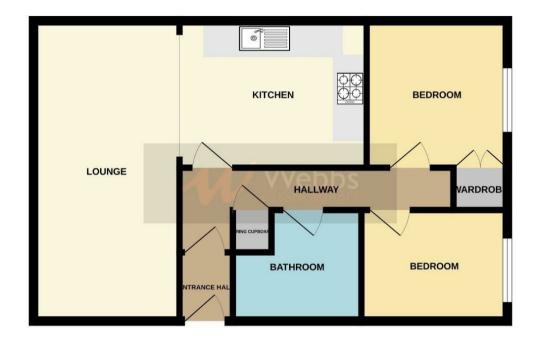

**Rooms and Dimensions** 

SECURE COMUNAL ENTRANCE

**ENTRANCE HALLWAY** 

OPEN PLAN LOUNGE AND KITCHEN

LIVING AREA

15'0" x 10'5" (4.58 x 3.18)

**KITCHEN AREA** 

9'10" x 8'2" (3.02 x 2.50)

**BEDROOM ONE** 

9'5" x 9'4" (2.88 x 2.85)

**BEDROOM TWO** 

7'5" x 7'8" (2.27 x 2.35)

**BATHROOM** 

**COMUNAL GARDENS** 

**ALLOCATED PARKING** 

## **GROUND FLOOR**

Whist every attempt has been made to ensure the accuracy of the Boorpian contained here, measurements of doors, windows, rooms and any other times are approximate and no responsibility is taken for any error, prospective purchaser. The services, systems and appliances shown have not been tested and no guarantee as to their operability or efficiency can be given.

As to their operability or efficiency can be given.

Webbs Estate Agents endeavour to maintain accurate depictions of properties in Virtual Tours, Floor Plans and descriptions, however, these are intended only as a guide and purchasers must satisfy themselves by personal inspection.