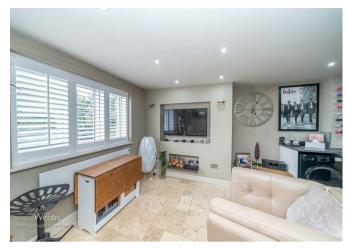

**Rooms and Dimensions** 

SECURE COMUNAL ENTRANCE

**ENTRANCE HALLWAY** 

OPEN PLAN LOUNGE AND KITCHEN

LIVING AREA

15'0" x 10'5" (4.58 x 3.18)

**KITCHEN AREA** 

9'10" x 8'2" (3.02 x 2.50)