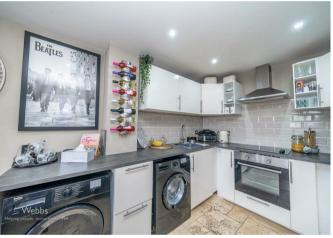

**Rooms and Dimensions** 

SECURE COMUNAL ENTRANCE

**ENTRANCE HALLWAY** 

OPEN PLAN LOUNGE AND KITCHEN

LIVING AREA

15'0" x 10'5" (4.58 x 3.18)

**KITCHEN AREA** 

9'10" x 8'2" (3.02 x 2.50)