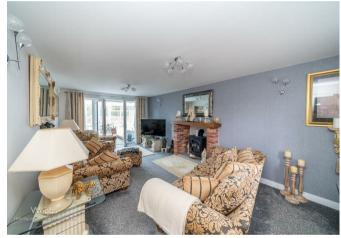

A spacious lounge with feature fire place and double doors opening into the conservatory which overlooks the rear garden, ground floor shower room, the fourth bedroom is on the ground floor and would also make a spacious dining room, the ground floor has underfloor heating.

## THROUGH HALLWAY

LOUNGE DINER 21'5" x 11'3" (6.55m x 3.45m )

**CONSERVATORY** 12'7" x 9'1" ( 3.84m x 2.77m )

**DINING ROOM / BEDROOM FOUR** 14'0" x 11'3" (4.29m x 3.45m )

BREAKFAST KITCHEN 14'0" x 11'3" (4.29m x 3.45m )