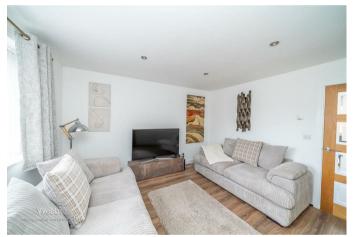

A spacious lounge with feature fire place and double doors opening into the conservatory which overlooks the rear garden, ground floor shower room, the fourth bedroom is on the ground floor and would also make a spacious dining room, the ground floor has underfloor heating.