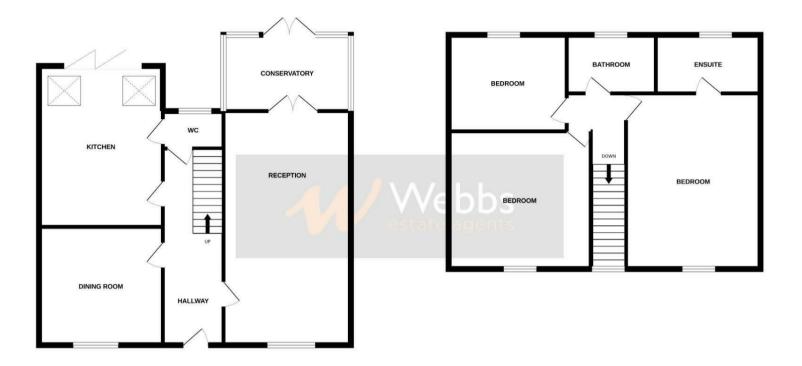

## **Rooms and Dimensions**

## THROUGH HALLWAY

LOUNGE DINER 21'5" x 11'3" (6.55m x 3.45m )

**CONSERVATORY** 12'7" x 9'1" ( 3.84m x 2.77m )

**DINING ROOM / BEDROOM FOUR** 14'0" x 11'3" (4.29m x 3.45m )

BREAKFAST KITCHEN 14'0" x 11'3" (4.29m x 3.45m )

UTILITY ROOM

WET ROOM

LANDING

- BREAKFAST KITCHEN
- CONSERVATORY
- FOUR DOUBLE BEDROOMS
- PRIVATE DRIVEWAY
- POPULAR LOCATION

BEDROOOM ONE 11'8" x 11'3" (3.56m x 3.45m )

ENSUITE

BEDROOM TWO 14'0" x 7'8" (4.29m x 2.34m )

**BEDROOM THREE** 14'7" x 8'2" (4.45m x 2.49m )

FAMILY BATHROOM

LANDSCAPED GARDEN

REAR DRIVEWAY

**GROUND FLOOR** 

**1ST FLOOR** 

Whilst every attempt has been made to ensure the accuracy of the floorplan contained here, measurements of doors, windows, rooms and any other items are approximate and no responsibility is taken for any error, omission or mis-statement. This plan is for illustrative purposes only and should be used as such by any prospective purchaser. The services, systems and appliances shown have not been tested and no guarantee as to their operability or efficiency can be given. Made with Metropix ©2022