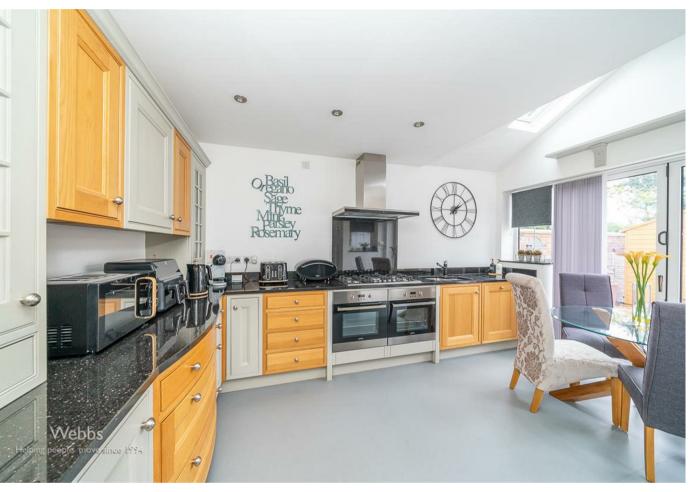

In brief consisting of a stunning entrance hallway with a utility cupboard and stairs rising to the first floor, the enviable breakfast kitchen has solid oak soft close floor and wall units, integrated appliances and bi-folding doors opening onto the porcelain tiled patio seating are.