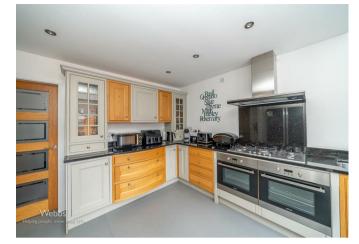

In brief consisting of a stunning entrance hallway with a utility cupboard and stairs rising to the first floor, the enviable breakfast kitchen has solid oak soft close floor and wall units, integrated appliances and bi-folding doors opening onto the porcelain tiled patio seating are.

## THROUGH HALLWAY

LOUNGE DINER 21'5" x 11'3" (6.55m x 3.45m )

**CONSERVATORY** 12'7" x 9'1" ( 3.84m x 2.77m )

**DINING ROOM / BEDROOM FOUR** 14'0" x 11'3" (4.29m x 3.45m )

BREAKFAST KITCHEN 14'0" x 11'3" (4.29m x 3.45m )