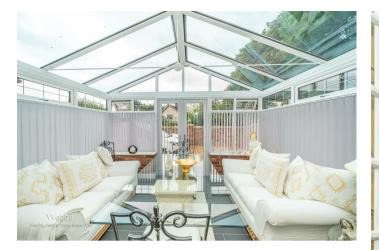

A spacious lounge with feature fire place and double doors opening into the conservatory which overlooks the rear garden, ground floor shower room, the fourth bedroom is on the ground floor and would also make a spacious dining room, the ground floor has underfloor heating.