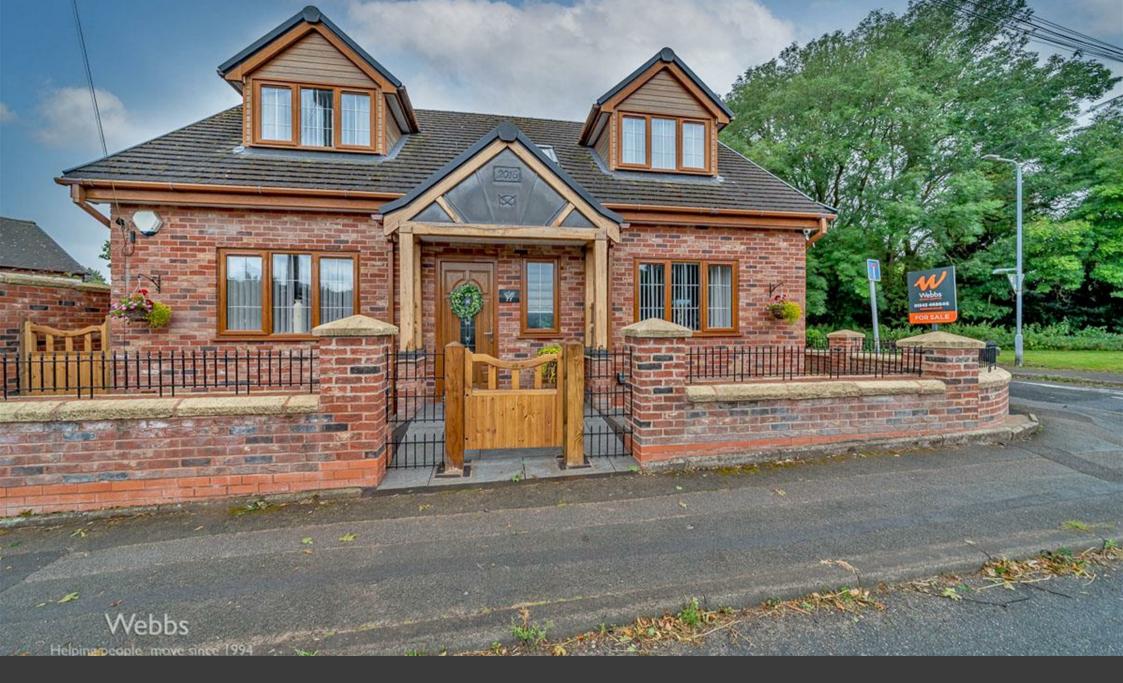

Norton Green Lane | Norton Canes, Cannock | WS11 9PR Offers Around £365,000

WEBBS ESTATE AGENTS are pleased to bring to the market an individually designed new build completed to a very high standard, within excellent school catchments, ideal for local shops, amenities and transport links.

To the first floor there are three generous double bedrooms, a bathroom and an en-suite shower room to the master, externally the property has a landscaped rear garden which is low maintenance, gravelled parking area, porcelain patio seating area and pathways, this is simply a stunning home and viewing will be essential to fully appreciate the standard, size and location.