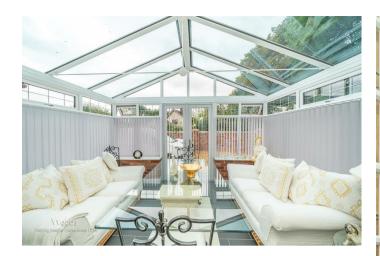

A spacious lounge with feature fire place and double doors opening into the conservatory which overlooks the rear garden, ground floor shower room, the fourth bedroom is on the ground floor and would also make a spacious dining room, the ground floor has underfloor heating.

## **Rooms and Dimensions**

THROUGH HALLWAY

**LOUNGE DINER** 

21'5" x 11'3" (6.55m x 3.45m)

**CONSERVATORY** 

12'7" x 9'1" (3.84m x 2.77m)

**DINING ROOM / BEDROOM FOUR** 

14'0" x 11'3" (4.29m x 3.45m)