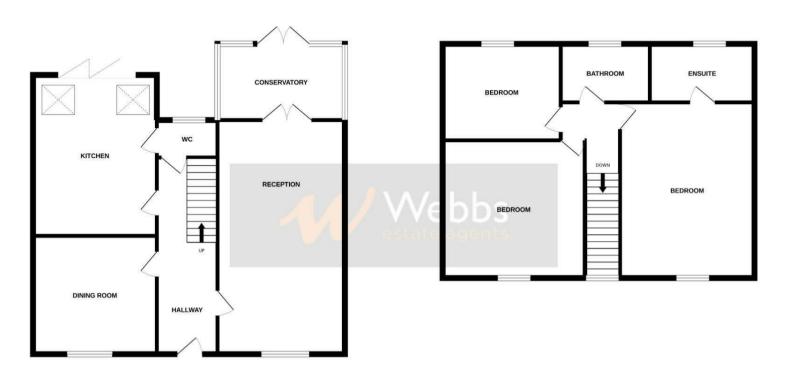

## **Rooms and Dimensions**

THROUGH HALLWAY

**LOUNGE DINER** 

21'5" x 11'3" (6.55m x 3.45m)

**CONSERVATORY** 

12'7" x 9'1" (3.84m x 2.77m)

**DINING ROOM / BEDROOM FOUR** 

14'0" x 11'3" (4.29m x 3.45m)

**BREAKFAST KITCHEN** 

14'0" x 11'3" (4.29m x 3.45m)

**UTILITY ROOM** 

**WET ROOM** 

LANDING

**BEDROOOM ONE** 

11'8" x 11'3" (3.56m x 3.45m)

**ENSUITE** 

**BEDROOM TWO** 

14'0" x 7'8" (4.29m x 2.34m)

BEDROOM THREE

14'7" x 8'2" (4.45m x 2.49m)

**FAMILY BATHROOM** 

LANDSCAPED GARDEN

**REAR DRIVEWAY** 

GROUND FLOOR 1ST FLOOR

Whilst every attempt has been made to ensure the accuracy of the floorplan contained here, measurements of doors, windows, rooms and any other items are approximate and no responsibility is taken for any error, omission or mis-statement. This plan is for illustrative purposes only and should be used as such by any prospective purchaser. The services, systems and appliances shown have not been tested and no guarantee as to their operability or efficiency can be given.