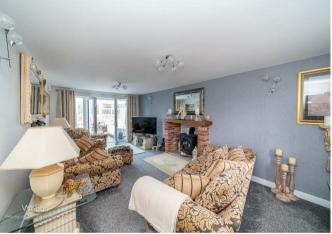

A spacious lounge with feature fire place and double doors opening into the conservatory which overlooks the rear garden, ground floor shower room, the fourth bedroom is on the ground floor and would also make a spacious dining room, the ground floor has underfloor heating.

## **Rooms and Dimensions**

THROUGH HALLWAY

**LOUNGE DINER** 

21'5" x 11'3" (6.55m x 3.45m)

**CONSERVATORY** 

12'7" x 9'1" (3.84m x 2.77m)

**DINING ROOM / BEDROOM FOUR** 

14'0" x 11'3" (4.29m x 3.45m)