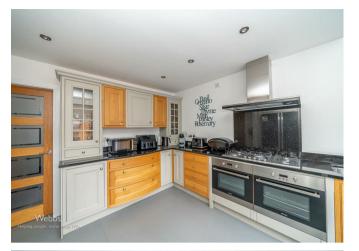

In brief consisting of a stunning entrance hallway with a utility cupboard and stairs rising to the first floor, the enviable breakfast kitchen has solid oak soft close floor and wall units, integrated appliances and bi-folding doors opening onto the porcelain tiled patio seating are.

**BREAKFAST KITCHEN** 

14'0" x 11'3" (4.29m x 3.45m)

**UTILITY ROOM** 

**WET ROOM** 

LANDING

**BEDROOOM ONE** 

11'8" x 11'3" (3.56m x 3.45m)

**ENSUITE** 