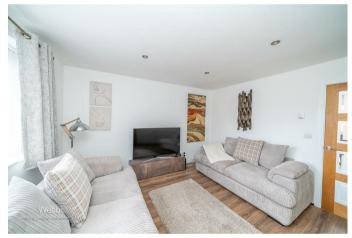

A spacious lounge with feature fire place and double doors opening into the conservatory which overlooks the rear garden, ground floor shower room, the fourth bedroom is on the ground floor and would also make a spacious dining room, the ground floor has underfloor heating.

## **Rooms and Dimensions**

THROUGH HALLWAY

**LOUNGE DINER** 

21'5" x 11'3" (6.55m x 3.45m)

**CONSERVATORY** 

12'7" x 9'1" (3.84m x 2.77m)

**DINING ROOM / BEDROOM FOUR** 

14'0" x 11'3" (4.29m x 3.45m)