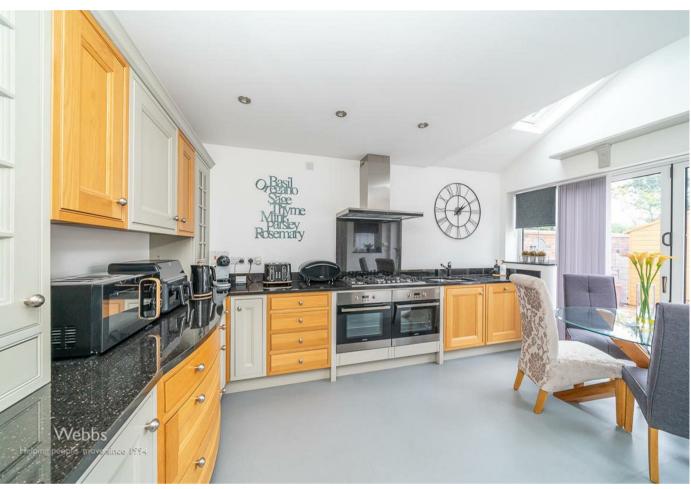

In brief consisting of a stunning entrance hallway with a utility cupboard and stairs rising to the first floor, the enviable breakfast kitchen has solid oak soft close floor and wall units, integrated appliances and bi-folding doors opening onto the porcelain tiled patio seating are.

**BREAKFAST KITCHEN** 

14'0" x 11'3" (4.29m x 3.45m)

**UTILITY ROOM** 

**WET ROOM** 

LANDING

**BEDROOOM ONE** 

11'8" x 11'3" (3.56m x 3.45m)

**ENSUITE** 