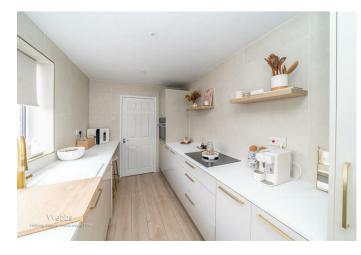

Webbs Estate Agents are pleased to offer for sale a well-presented and spacious home, offering easy access to excellent schools, transport links, library, post office, local shops and amenities.

In brief consisting of a lounge, dining room, REFITTED BREAKFAST KITCHEN, rear lobby and a REFITTED FAMILY BATHROOM. On the first floor the landing leads to two double bedrooms. Externally the property has a fore garden and a generous landscaped rear garden.

## **Rooms and Dimensions**

LOUNGE 11'4" x 11'5" (3.46m x 3.50m )

DINING ROOM 11'4" x 11'5" (3.46m x 3.50m )

**REFITTED BREAKFAST KITCHEN** 12'3" x 7'0" (3.74m x 2.15m)

**REAR LOBBY** 

**REFITTED FAMILY BATHROOM** 7'0" x 5'7" (2.15m x 1.72m )