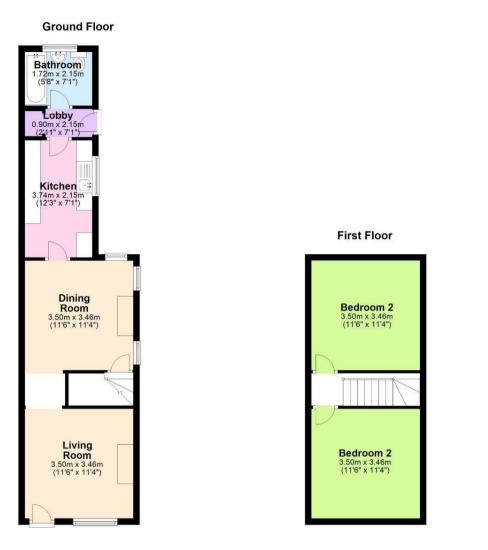

## **Rooms and Dimensions**

LOUNGE 11'4" x 11'5" (3.46m x 3.50m )

DINING ROOM 11'4" x 11'5" (3.46m x 3.50m )

**REFITTED BREAKFAST KITCHEN** 12'3" x 7'0" (3.74m x 2.15m)

**REAR LOBBY** 

**REFITTED FAMILY BATHROOM** 7'0" x 5'7" (2.15m x 1.72m )

LANDING

- VIEWING IS ESSENTIAL
- TWO DOUBLE BEDROOMS
- LOUNGE & DINING ROOM
- POPULAR LOCATION

BEDROOM ONE 11'5" x 11'4" (3.50m x 3.46m )

BEDROOM TWO 11'5" x 11'4" (3.50m x 3.46m )

**GENEROUS REAR GARDEN** 