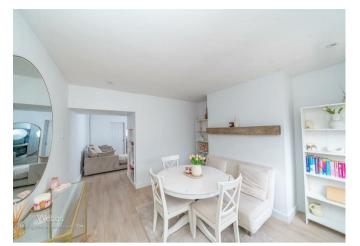

Webbs Estate Agents are pleased to offer for sale a well-presented and spacious home, offering easy access to excellent schools, transport links, library, post office, local shops and amenities.

In brief consisting of a lounge, dining room, REFITTED BREAKFAST KITCHEN, rear lobby and a REFITTED FAMILY BATHROOM. On the first floor the landing leads to two double bedrooms. Externally the property has a fore garden and a generous landscaped rear garden.

## **Rooms and Dimensions**

LOUNGE 11'4" x 11'5" (3.46m x 3.50m )

DINING ROOM 11'4" x 11'5" (3.46m x 3.50m )

**REFITTED BREAKFAST KITCHEN** 12'3" x 7'0" (3.74m x 2.15m)

**REAR LOBBY** 

**REFITTED FAMILY BATHROOM** 7'0" x 5'7" (2.15m x 1.72m )