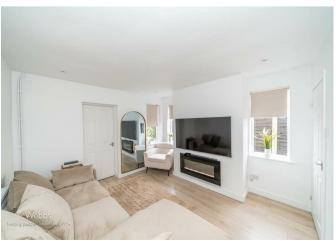

Webbs Estate Agents are pleased to offer for sale a well-presented and spacious home, offering easy access to excellent schools, transport links, library, post office, local shops and amenities.

In brief consisting of a lounge, dining room, REFITTED BREAKFAST KITCHEN, rear lobby and a REFITTED FAMILY BATHROOM. On the first floor the landing leads to two double bedrooms. Externally the property has a fore garden and a generous landscaped rear garden.

## **Rooms and Dimensions**

LOUNGE 11'4" x 11'5" (3.46m x 3.50m )

DINING ROOM 11'4" x 11'5" (3.46m x 3.50m )

**REFITTED BREAKFAST KITCHEN** 12'3" x 7'0" (3.74m x 2.15m)

**REAR LOBBY** 

**REFITTED FAMILY BATHROOM** 7'0" x 5'7" (2.15m x 1.72m )