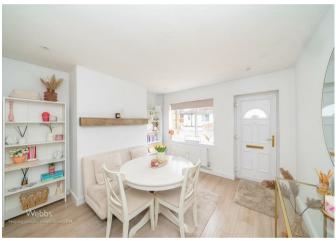

Webbs Estate Agents are pleased to offer for sale a well-presented and spacious home, offering easy access to excellent schools, transport links, library, post office, local shops and amenities.

In brief consisting of a lounge, dining room, REFITTED BREAKFAST KITCHEN, rear lobby and a REFITTED FAMILY BATHROOM. On the first floor the landing leads to two double bedrooms. Externally the property has a fore garden and a generous landscaped rear garden.

## **Rooms and Dimensions**

LOUNGE 11'4" x 11'5" (3.46m x 3.50m )

DINING ROOM 11'4" x 11'5" (3.46m x 3.50m )

**REFITTED BREAKFAST KITCHEN** 12'3" x 7'0" (3.74m x 2.15m)

**REAR LOBBY** 

**REFITTED FAMILY BATHROOM** 7'0" x 5'7" (2.15m x 1.72m )