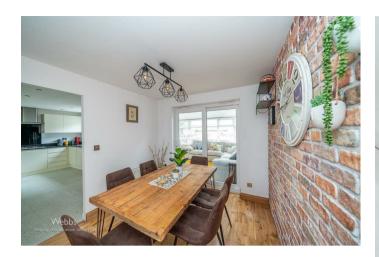

## **Rooms and Dimensions**

THROUGH HALLWAY

**GUEST WC** 

LOUNGE

17'3" x 11'3" (5.28m x 3.43m)

DINING ROOM

8'9" x 10'7" (2.68m x 3.23m)

**ORANGERY** 