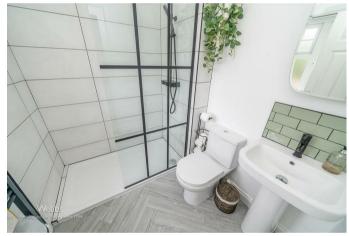

16'4" x 11'1" (4.99m x 3.38m)

**BREAKFAST KITCHEN** 

15'3" x 8'9" (4.65m x 2.68m)

LANDING

BEDROOM ONE

14'10" x 10'1" (4.53m x 3.08m)

**ENSUITE SHOWER ROOM** 

7'1" x 5'10" (2.17m x 1.78m)

**BEDROOM TWO** 

12'4" x 8'8" (3.77m x 2.66m)

**BEDROOM THREE** 

9'0" x 7'6" (2.75m x 2.29m)

BEDROOM FOUR

7'7" x 8'10" (2.33m x 2.71m)

**FAMILY BATHROOM** 

8'7" x 7'0" (2.62m x 2.15m)