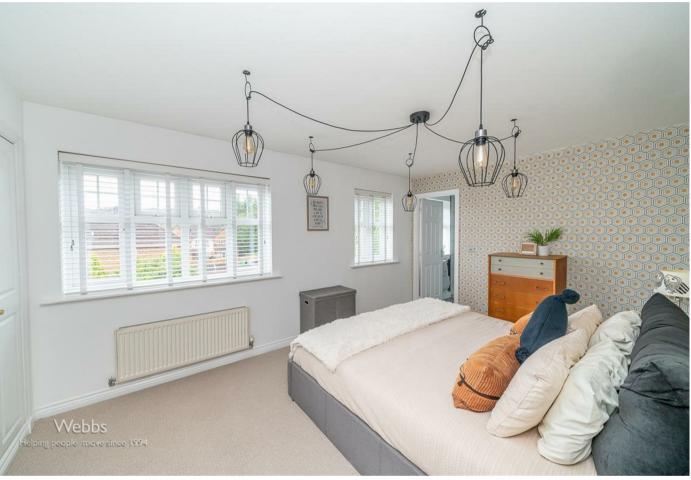

16'4" x 11'1" (4.99m x 3.38m)

**BREAKFAST KITCHEN** 

15'3" x 8'9" (4.65m x 2.68m)

LANDING

BEDROOM ONE

14'10" x 10'1" (4.53m x 3.08m)

**ENSUITE SHOWER ROOM** 

7'1" x 5'10" (2.17m x 1.78m)