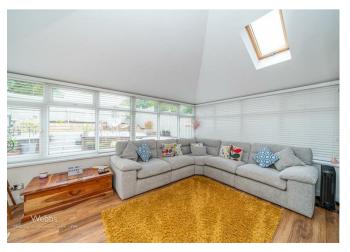

Webbs Estate Agents have pleasure in offering this VERY WELL PRESENTED detached family home, situated in a sought-after development occupying a fabulous position on the estate. Briefly comprises a through hallway, guest WC, lounge, dining room, orangery and REFITTED kitchen with a range of integrated appliances. On the first floor, the landing leads to four good-sized bedrooms, a family bathroom, and an ensuite shower room leading to the master bedroom. Externally there is landscaped gardens, a private driveway and a garage. VIEWING IS ESSENTIAL

## **Rooms and Dimensions**

THROUGH HALLWAY

**GUEST WC** 

LOUNGE

17'3" x 11'3" (5.28m x 3.43m)

DINING ROOM

8'9" x 10'7" (2.68m x 3.23m)

**ORANGERY** 

16'4" x 11'1" (4.99m x 3.38m)

**BREAKFAST KITCHEN** 

15'3" x 8'9" (4.65m x 2.68m)

LANDING

BEDROOM ONE

14'10" x 10'1" (4.53m x 3.08m)

**ENSUITE SHOWER ROOM** 

7'1" x 5'10" (2.17m x 1.78m)