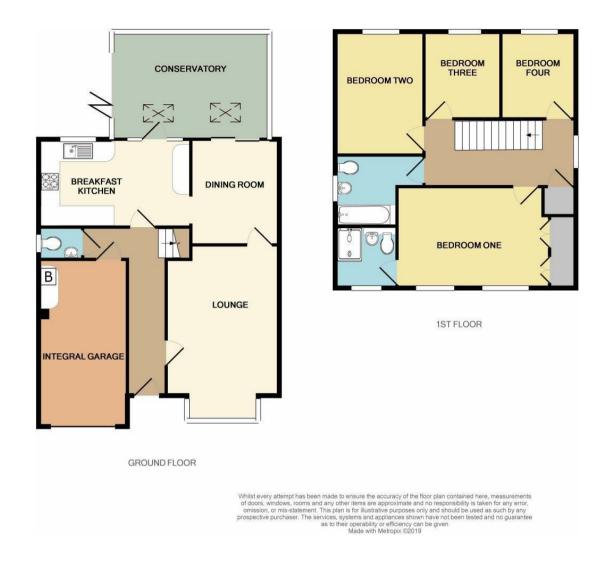

## **Rooms and Dimensions**

THROUGH HALLWAY

**GUEST WC** 

LOUNGE

17'3" x 11'3" (5.28m x 3.43m)

DINING ROOM

8'9" x 10'7" (2.68m x 3.23m)

**ORANGERY** 

16'4" x 11'1" (4.99m x 3.38m)

**BREAKFAST KITCHEN** 

15'3" x 8'9" (4.65m x 2.68m)

LANDING

BEDROOM ONE

14'10" x 10'1" (4.53m x 3.08m)

**ENSUITE SHOWER ROOM** 

7'1" x 5'10" (2.17m x 1.78m)

**BEDROOM TWO** 

12'4" x 8'8" (3.77m x 2.66m)

**BEDROOM THREE** 

9'0" x 7'6" (2.75m x 2.29m)

BEDROOM FOUR

7'7" x 8'10" (2.33m x 2.71m)

**FAMILY BATHROOM** 

8'7" x 7'0" (2.62m x 2.15m)

LANDSCAPED GARDEN

**GARAGE** 

17'3" x 8'3" (5.26m x 2.54m)

PRIVATE DRIVEWAY

Identification checks - C

Webbs Estate Agents - endeavour to maintain accurate depictions of properties in Virtual Tours, Floor Plans and descriptions, however, these are intended only as a guide and purchasers must satisfy themselves by personal inspection.