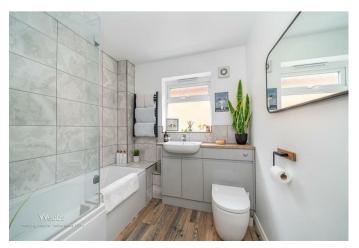

**BEDROOM TWO** 

12'4" x 8'8" (3.77m x 2.66m)

**BEDROOM THREE** 

9'0" x 7'6" (2.75m x 2.29m)

BEDROOM FOUR

7'7" x 8'10" (2.33m x 2.71m)

**FAMILY BATHROOM** 

8'7" x 7'0" (2.62m x 2.15m)