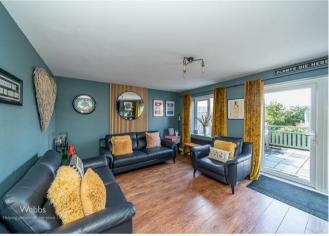

In brief consisting of an entrance hallway with two storage cupboards, well-equipped refitted breakfast kitchen with a walk-in bay window, guest WC, a spacious lounge with French doors leading out onto the rear garden.