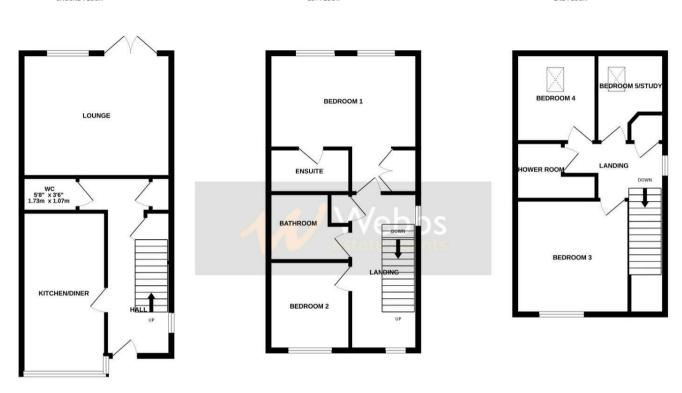

## **Rooms and Dimensions**

**Entrance Hallway** 

**Guest WC** 

Kitchen

17'1 x 8'8 (5.21m x 2.64m)

Lounge

15'2 x 12'9 (4.62m x 3.89m)

Landing

**Bedroom One** 

15'3 x 9'8 (4.65m x 2.95m)

Ensuite

8'4 x 4'8 (2.54m x 1.42m)

**Bedroom Two** 

11'9 x 11'9 (3.58m x 3.58m)

**Second Floor Landing** 

**Bedroom Three** 

9'2 x 8'4 (2.79m x 2.54m)

**Bedroom Four** 

9'1 x 8'3 (2.77m x 2.51m)

**Bedroom Five** 

8'11 x 6'8 (2.72m x 2.03m)

**Shower Room** 

7'7 x 5'9 (2.31m x 1.75m)

Garden

Driveway

Carport

Whilst every stlengt has been made to resure the accuracy of the floorplan contained here, measurements of doors windows, norms and any other terms are approximate and no responsibility is taken for any error, omission or mis-statement. This plan is for illustrative purposes only and should be used as such by any prospective purchaser. The services, systems and appliances shown have not been tested and no guarantee as to their operability or efficiency can be given.