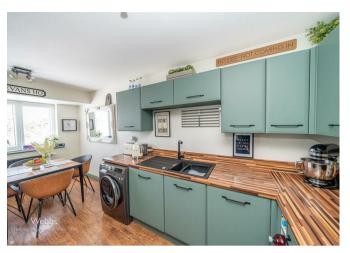

In brief consisting of an entrance hallway with two storage cupboards, well-equipped refitted breakfast kitchen with a walk-in bay window, guest WC, a spacious lounge with French doors leading out onto the rear garden.

## **Rooms and Dimensions**

**Entrance Hallway** 

**Guest WC** 

Kitchen

17'1 x 8'8 (5.21m x 2.64m)

Lounge

15'2 x 12'9 (4.62m x 3.89m)

Landing