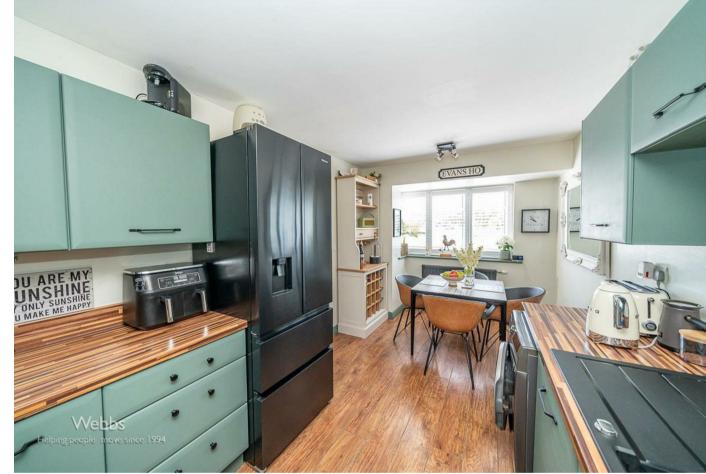

In brief consisting of an entrance hallway with two storage cupboards, well-equipped refitted breakfast kitchen with a walk-in bay window, guest WC, a spacious lounge with French doors leading out onto the rear garden.

## **Rooms and Dimensions**

**Entrance Hallway** 

**Guest WC** 

Kitchen

17'1 x 8'8 (5.21m x 2.64m)

Lounge

15'2 x 12'9 (4.62m x 3.89m)

Landing