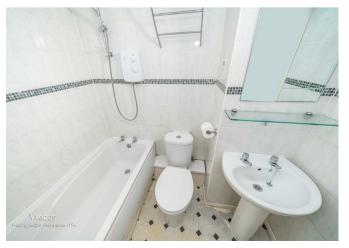

In brief consisting of entrance hallway, a spacious lounge diner, modern kitchen, double bedroom and a bathroom, externally the property has communal grounds with two allocated parking spaces.

VIEIWNG ADVISES 50% SHARE

**BATHROOM** 

6'6" x 5'6" (2.0m x 1.7m)

**ALLOCATED PARKING** 

Whilst very attempt has been made to ensure the accuracy of the floorplan contained here, measurements of doors, wedness, norms and system times are approximate and no reportability in tables for size expension or mis-statement. This plan is for illustrative purposes only and should be used as such by any prospective purchaser. The services, systems and appliances shown have not been tested and no guarantee and the services of the services of