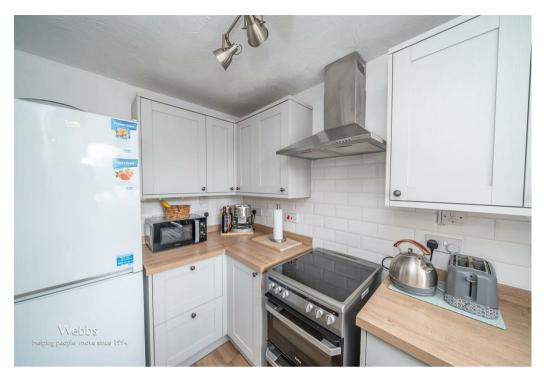

In brief consisting of entrance hallway, a spacious lounge diner, modern kitchen, double bedroom and a bathroom, externally the property has communal grounds with two allocated parking spaces.

VIEIWNG ADVISES 50% SHARE

## **Rooms and Dimensions**

**ENTRANCE HALLWAY** 

**LOUNGE DINER** 

12'1" x 12'1" (3.7m x 3.7m)

**KITCHEN** 

9'10" x 5'10" (3.0m x 1.8m)

**DOUBLE BEDROOM** 

11'5" x 9'6" (3.5m x 2.9m)