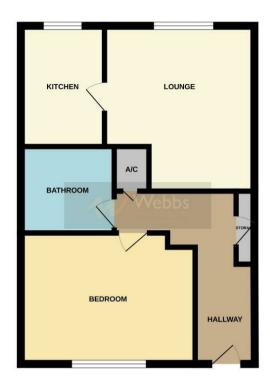

## **Rooms and Dimensions**

**ENTRANCE HALLWAY** 

**LOUNGE DINER** 

12'1" x 12'1" (3.7m x 3.7m)

**KITCHEN** 

9'10" x 5'10" (3.0m x 1.8m)

**DOUBLE BEDROOM** 

11'5" x 9'6" (3.5m x 2.9m)

**BATHROOM** 

6'6" x 5'6" (2.0m x 1.7m)

**ALLOCATED PARKING** 

Whilst very attempt has been made to ensure the accuracy of the floorplan contained here, measurements of doors, wedness, norms and system times are approximate and no reportability in tables for size expension or mis-statement. This plan is for illustrative purposes only and should be used as such by any prospective purchaser. The services, systems and appliances shown have not been tested and no guarantee and the services of the services of