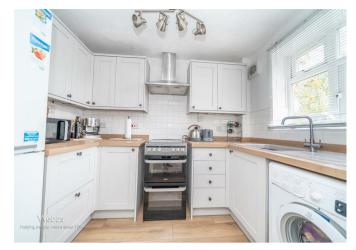

In brief consisting of entrance hallway, a spacious lounge diner, modern kitchen, double bedroom and a bathroom, externally the property has communal grounds with two allocated parking spaces.

VIEIWNG ADVISES 50% SHARE

## **Rooms and Dimensions**

**ENTRANCE HALLWAY** 

**LOUNGE DINER** 

12'1" x 12'1" (3.7m x 3.7m)

**KITCHEN** 

9'10" x 5'10" (3.0m x 1.8m)

**DOUBLE BEDROOM** 

11'5" x 9'6" (3.5m x 2.9m)