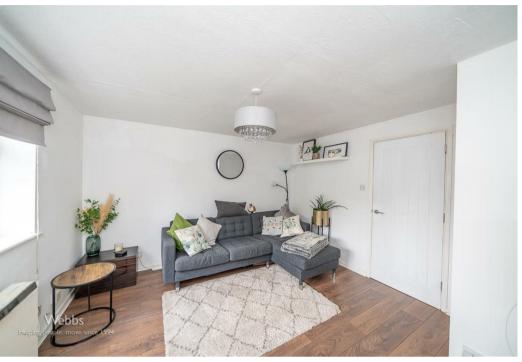

In brief consisting of entrance hallway, a spacious lounge diner, modern kitchen, double bedroom and a bathroom, externally the property has communal grounds with two allocated parking spaces.

VIEIWNG ADVISES 50% SHARE

## **Rooms and Dimensions**

**ENTRANCE HALLWAY** 

**LOUNGE DINER** 

12'1" x 12'1" (3.7m x 3.7m)

**KITCHEN** 

9'10" x 5'10" (3.0m x 1.8m)

**DOUBLE BEDROOM** 

11'5" x 9'6" (3.5m x 2.9m)