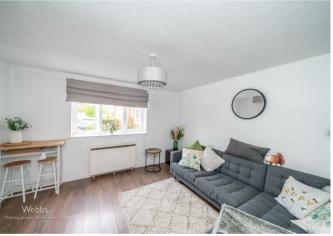

In brief consisting of entrance hallway, a spacious lounge diner, modern kitchen, double bedroom and a bathroom, externally the property has communal grounds with two allocated parking spaces.

VIEIWNG ADVISES 50% SHARE

## **Rooms and Dimensions**

**ENTRANCE HALLWAY** 

**LOUNGE DINER** 

12'1" x 12'1" (3.7m x 3.7m)

**KITCHEN** 

9'10" x 5'10" (3.0m x 1.8m)

**DOUBLE BEDROOM** 

11'5" x 9'6" (3.5m x 2.9m)