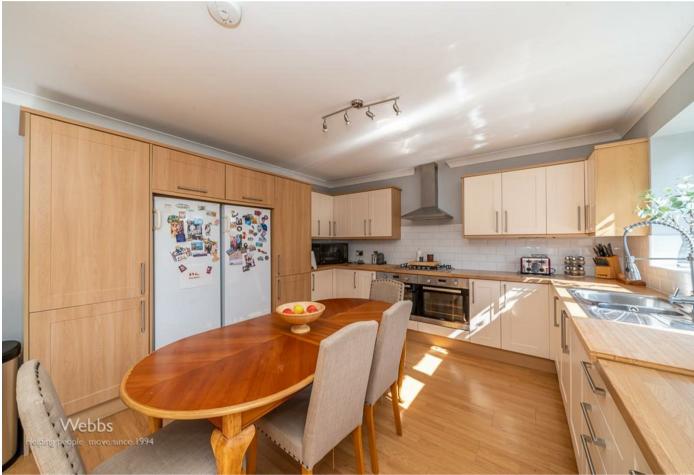

## **Rooms and Dimensions**

**Entrance Hall** 

Lounge

12'4 x 19'10 (3.76m x 6.05m)

Kitchen/Diner

20' x 12'8 (6.10m x 3.86m)

**Utility Room** 

**Guest WC** 