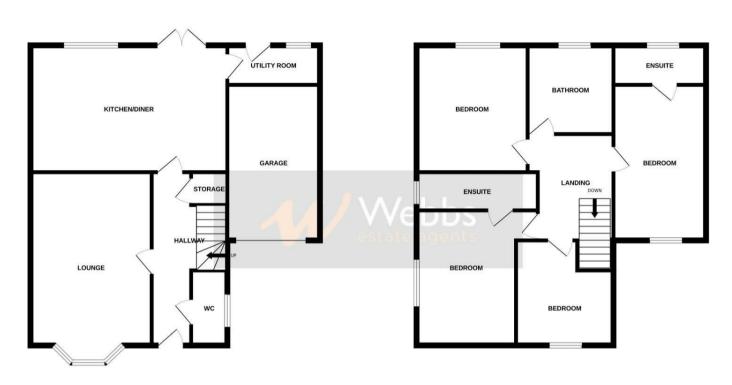

## **Rooms and Dimensions**

**Entrance Hall** 

Lounge

12'4 x 19'10 (3.76m x 6.05m)

Kitchen/Diner

20' x 12'8 (6.10m x 3.86m)

**Utility Room** 

**Guest WC** 

Landing

**Bedroom One** 

13'2 x 10'9 (4.01m x 3.28m)

Ensuite

**Bedroom Two** 

9'5 x 15 (2.87m x 4.57m)

**Ensuite** 

**Bedroom Three** 

10'9 x 12'11 (3.28m x 3.94m)

**Bedroom Four** 

9'7 x 8'3 (2.92m x 2.51m)

**Family Bathroom** 

Garage

15'8" x 8'10" (4.8 x 2.7)

Driveway

Rear Garden

Identification checks - C

GROUND FLOOR 1ST FLOOR

Whilst every attempt has been made to ensure the accuracy of the floorplan contained here, measurements of doors, windows, rooms and any other items are approximate and no responsibility is taken for any error, omission or mis-statement. This plan is for illustrative purposes only and should be used as such by any prospective purchaser. The services, systems and appliances shown have not been tested and no guarantee as to their operability or efficiency an be given.