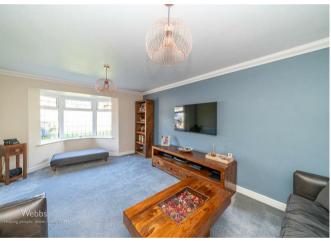

In brief consisting of entrance hallway, spacious lounge, large kitchen diner, utility room and guest WC, to the first floor there are four bedrooms two having en-suite shower rooms and a family bathroom, externally the property has front, side and rear gardens with ample off road parking provided by garage and driveway.

## **Rooms and Dimensions**

**Entrance Hall** 

Lounge

12'4 x 19'10 (3.76m x 6.05m)

Kitchen/Diner

20' x 12'8 (6.10m x 3.86m)

**Utility Room** 

**Guest WC** 