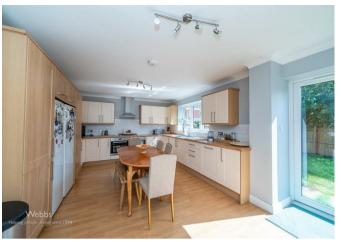

In brief consisting of entrance hallway, spacious lounge, large kitchen diner, utility room and guest WC, to the first floor there are four bedrooms two having en-suite shower rooms and a family bathroom, externally the property has front, side and rear gardens with ample off road parking provided by garage and driveway.

## **Rooms and Dimensions**

**Entrance Hall** 

Lounge

12'4 x 19'10 (3.76m x 6.05m)

Kitchen/Diner

20' x 12'8 (6.10m x 3.86m)

**Utility Room** 

**Guest WC** 