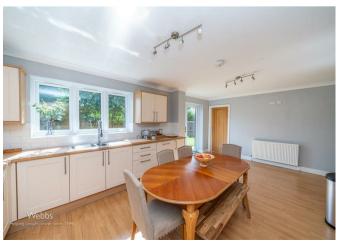

In brief consisting of entrance hallway, spacious lounge, large kitchen diner, utility room and guest WC, to the first floor there are four bedrooms two having en-suite shower rooms and a family bathroom, externally the property has front, side and rear gardens with ample off road parking provided by garage and driveway.

## **Rooms and Dimensions**

**Entrance Hall** 

Lounge

12'4 x 19'10 (3.76m x 6.05m)

Kitchen/Diner

20' x 12'8 (6.10m x 3.86m)

**Utility Room** 

**Guest WC** 