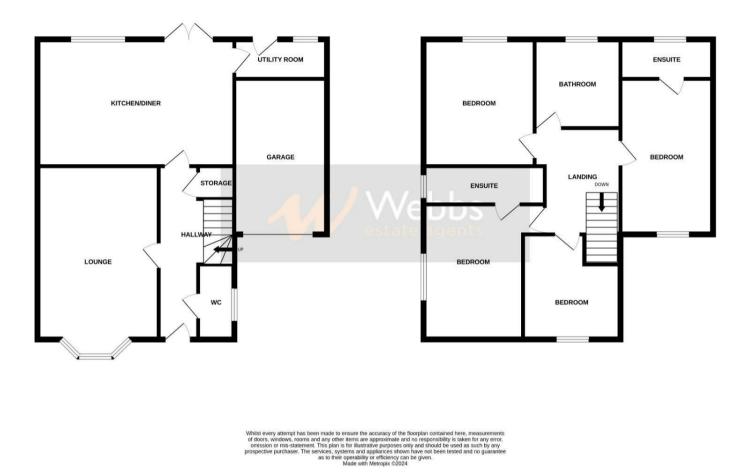

## **Rooms and Dimensions**

**Entrance Hall** 

**Lounge** 12'4 x 19'10 (3.76m x 6.05m)

**Kitchen/Diner** 20' x 12'8 (6.10m x 3.86m)

**Utility Room** 

Guest WC

Landing

**Bedroom One** 13'2 x 10'9 (4.01m x 3.28m)

Ensuite

- FOUR BEDROOMS
- PRIVATE DRIVEWAY
- SPACIOUS LOUNGE
- UTILITY AND GUEST WC
- VIEWING ADVISED

**Bedroom Two** 9'5 x 15 (2.87m x 4.57m)

Ensuite

**Bedroom Three** 10'9 x 12'11 (3.28m x 3.94m)

**Bedroom Four** 9'7 x 8'3 (2.92m x 2.51m)

Family Bathroom

**Garage** 15'8" x 8'10" (4.8 x 2.7)

Driveway Rear Garden

GROUND FLOOR

1ST FLOOR

Webbs Estate Agents - endeavour to maintain accurate depictions of properties in Virtual Tours, Floor Plans and descriptions, however, these are intended only as a guide and purchasers must satisfy themselves by personal inspection.