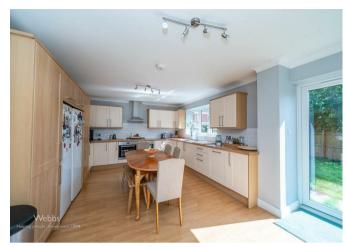

In brief consisting of entrance hallway, spacious lounge, large kitchen diner, utility room and guest WC, to the first floor there are four bedrooms two having en-suite shower rooms and a family bathroom, externally the property has front, side and rear gardens with ample off road parking provided by garage and driveway.

## **Rooms and Dimensions**

**Entrance Hall** 

**Lounge** 12'4 x 19'10 (3.76m x 6.05m)

**Kitchen/Diner** 20' x 12'8 (6.10m x 3.86m)

**Utility Room** 

Guest WC

Landing

**Bedroom One** 13'2 x 10'9 (4.01m x 3.28m)