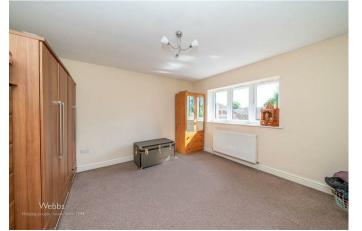

In brief consisting of entrance hallway, spacious lounge, large kitchen diner, utility room and guest WC, to the first floor there are four bedrooms two having en-suite shower rooms and a family bathroom, externally the property has front, side and rear gardens with ample off road parking provided by garage and driveway.

## **Rooms and Dimensions**

**Entrance Hall** 

**Lounge** 12'4 x 19'10 (3.76m x 6.05m)

**Kitchen/Diner** 20' x 12'8 (6.10m x 3.86m)

**Utility Room** 

Guest WC

Landing

**Bedroom One** 13'2 x 10'9 (4.01m x 3.28m)