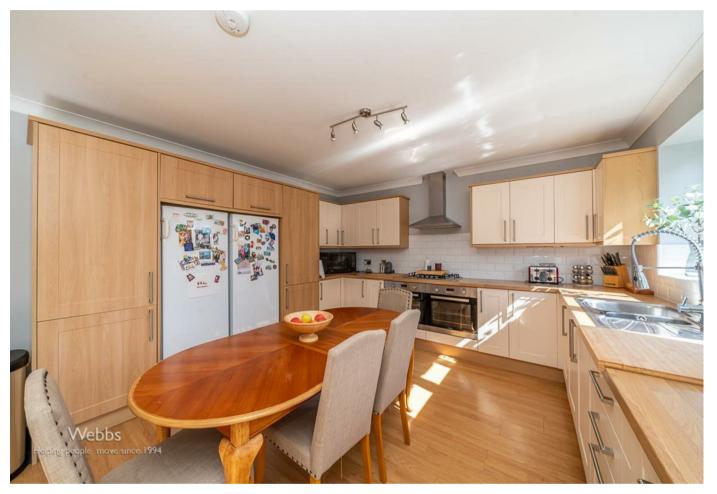

## **Rooms and Dimensions**

**Entrance Hall** 

**Lounge** 12'4 x 19'10 (3.76m x 6.05m)

**Kitchen/Diner** 20' x 12'8 (6.10m x 3.86m)

**Utility Room** 

Guest WC

Landing

**Bedroom One** 13'2 x 10'9 (4.01m x 3.28m)