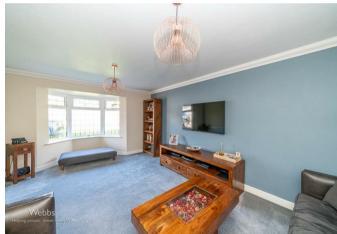

In brief consisting of entrance hallway, spacious lounge, large kitchen diner, utility room and guest WC, to the first floor there are four bedrooms two having en-suite shower rooms and a family bathroom, externally the property has front, side and rear gardens with ample off road parking provided by garage and driveway.

## **Rooms and Dimensions**

**Entrance Hall** 

**Lounge** 12'4 x 19'10 (3.76m x 6.05m)

**Kitchen/Diner** 20' x 12'8 (6.10m x 3.86m)

**Utility Room** 

Guest WC

Landing

**Bedroom One** 13'2 x 10'9 (4.01m x 3.28m)