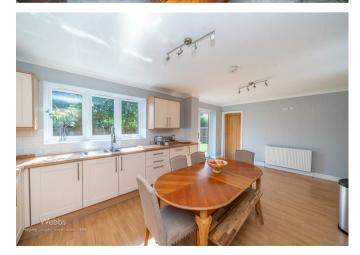

In brief consisting of entrance hallway, spacious lounge, large kitchen diner, utility room and guest WC, to the first floor there are four bedrooms two having en-suite shower rooms and a family bathroom, externally the property has front, side and rear gardens with ample off road parking provided by garage and driveway.

## **Rooms and Dimensions**

**Entrance Hall** 

**Lounge** 12'4 x 19'10 (3.76m x 6.05m)

**Kitchen/Diner** 20' x 12'8 (6.10m x 3.86m)

**Utility Room** 

Guest WC

Landing

**Bedroom One** 13'2 x 10'9 (4.01m x 3.28m)