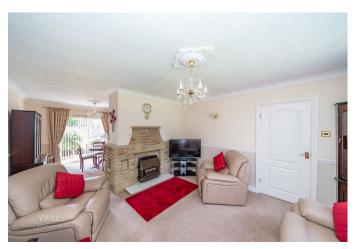

## **Rooms and Dimensions**

**ENTRANCE HALLWAY** 

18'0" x 7'8" (5.506 x 2.356)

LOUNGE AND DINING ROOM

24'4" x 11'3" (7.442 x 3.434)

LOUNGE AREA

12'9" x 12'10" (3.904 x 3.926)

DINING ROOM