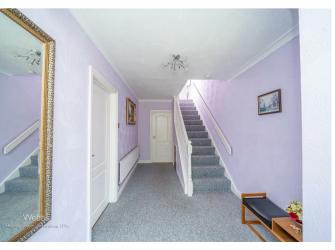

In brief consisting of an entrance hallway, the lounge has an opening into the dining room, the breakfast kitchen provides access to a large utility room, guest WC and integral

To the first floor there are three generous bedrooms and four-piece bathroom, externally the property has enclosed rear garden with side gated access to the side and front of the property, ample off-road parking is provided by the garage and driveways.

## **Rooms and Dimensions**

**ENTRANCE HALLWAY** 

18'0" x 7'8" (5.506 x 2.356)

LOUNGE AND DINING ROOM

24'4" x 11'3" (7.442 x 3.434)

LOUNGE AREA

12'9" x 12'10" (3.904 x 3.926)

DINING ROOM