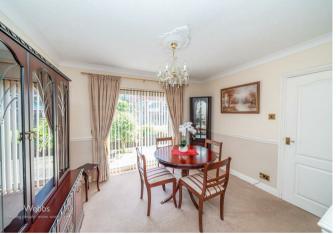

In brief consisting of an entrance hallway, the lounge has an opening into the dining room, the breakfast kitchen provides access to a large utility room, guest WC and integral

To the first floor there are three generous bedrooms and four-piece bathroom, externally the property has enclosed rear garden with side gated access to the side and front of the property, ample off-road parking is provided by the garage and driveways.

## **Rooms and Dimensions**

**ENTRANCE HALLWAY** 

18'0" x 7'8" (5.506 x 2.356)

LOUNGE AND DINING ROOM

24'4" x 11'3" (7.442 x 3.434)

LOUNGE AREA

12'9" x 12'10" (3.904 x 3.926)

DINING ROOM

11'3" x 9'5" (3.434 x 2.885)

BREAKFAST KITCHEN

11'0" x 9'4" (3.367 x 2.860)

**UTILITY ROOM** 

11'2" x 8'3" (3.404 x 2.532)

**GUEST WC** 

**INTEGRAL GARAGE** 

17'3" x 9'0" (5.273 x 2.761)