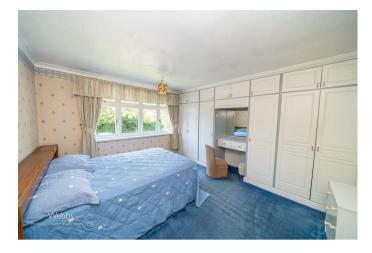

**LANDING** 

**BEDROOM ONE** 

12'11" x 12'8" (3.950 x 3.865)

BEDROOM TWO

12'9" x 11'1" (3.893 x 3.382)

**BEDROOM THREE** 

8'1" x 7'9" (2.464 x 2.380)

FOUR PIECE FAMILY BATHROOM