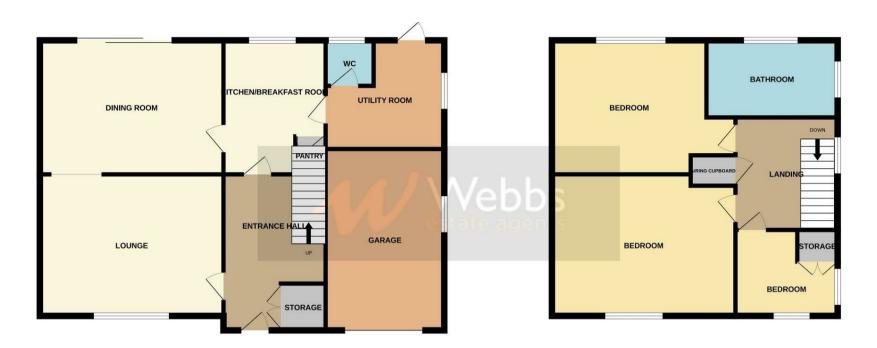

## **Rooms and Dimensions**

**ENTRANCE HALLWAY** 

18'0" x 7'8" (5.506 x 2.356)

LOUNGE AND DINING ROOM

24'4" x 11'3" (7.442 x 3.434)

LOUNGE AREA

12'9" x 12'10" (3.904 x 3.926)

DINING ROOM

11'3" x 9'5" (3.434 x 2.885)

BREAKFAST KITCHEN

11'0" x 9'4" (3.367 x 2.860)

**UTILITY ROOM** 

11'2" x 8'3" (3.404 x 2.532)

**GUEST WC** 

**INTEGRAL GARAGE** 

17'3" x 9'0" (5.273 x 2.761)

**LANDING** 

**BEDROOM ONE** 

12'11" x 12'8" (3.950 x 3.865)

BEDROOM TWO

12'9" x 11'1" (3.893 x 3.382)

**BEDROOM THREE** 

8'1" x 7'9" (2.464 x 2.380)

FOUR PIECE FAMILY BATHROOM

9'1" x 5'2" (2.784 x 1.595)

FRONT, SIDE AND ENCLOSED REAR GARDEN

Identification checks - C

GROUND FLOOR 1ST FLOOR

Whilst every attempt has been made to ensure the accuracy of the floorplan contained here, measurements of doors, windows, rooms and any other items are approximate and no responsibility is taken for any error, omission or mis-statement. This plan is for illustrative purposes only and should be used as such by any prospective purchaser. The services, systems and appliances shown have not been tested and no guarantee as to their operability or efficiency can be given.