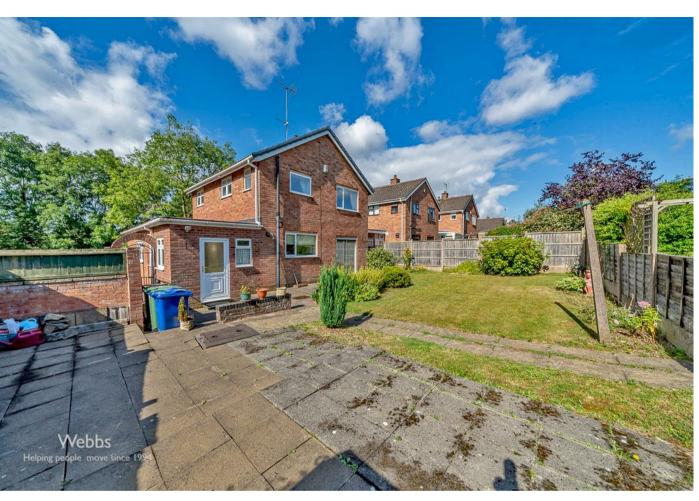

In brief consisting of an entrance hallway, the lounge has an opening into the dining room, the breakfast kitchen provides access to a large utility room, guest WC and integral

To the first floor there are three generous bedrooms and four-piece bathroom, externally the property has enclosed rear garden with side gated access to the side and front of the property, ample off-road parking is provided by the garage and driveways.

9'1" x 5'2" (2.784 x 1.595)

FRONT, SIDE AND ENCLOSED REAR GARDEN

Identification checks - C

GROUND FLOOR 1ST FLOOR

Whilst every attempt has been made to ensure the accuracy of the floorplan contained here, measurements of doors, windows, rooms and any other items are approximate and no responsibility is taken for any error, omission or mis-statement. This plan is for illustrative purposes only and should be used as such by any prospective purchaser. The services, systems and appliances shown have not been tested and no guarantee as to their operability or efficiency can be given.