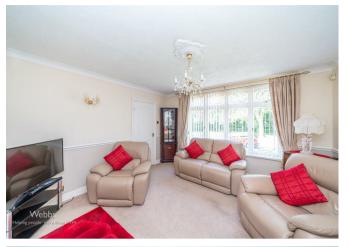

In brief consisting of an entrance hallway, the lounge has an opening into the dining room, the breakfast kitchen provides access to a large utility room, guest WC and integral

To the first floor there are three generous bedrooms and four-piece bathroom, externally the property has enclosed rear garden with side gated access to the side and front of the property, ample off-road parking is provided by the garage and driveways.

## **Rooms and Dimensions**

**ENTRANCE HALLWAY** 

18'0" x 7'8" (5.506 x 2.356)

LOUNGE AND DINING ROOM

24'4" x 11'3" (7.442 x 3.434)

LOUNGE AREA

12'9" x 12'10" (3.904 x 3.926)

DINING ROOM