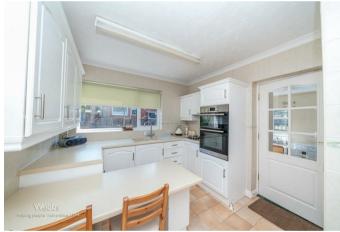

11'3" x 9'5" (3.434 x 2.885)

BREAKFAST KITCHEN

11'0" x 9'4" (3.367 x 2.860)

**UTILITY ROOM** 

11'2" x 8'3" (3.404 x 2.532)

**GUEST WC** 

**INTEGRAL GARAGE** 

17'3" x 9'0" (5.273 x 2.761)