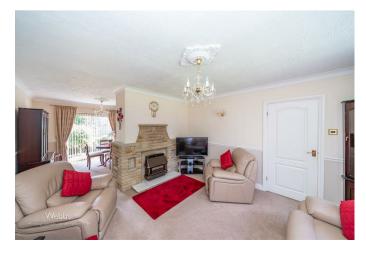

## **Rooms and Dimensions**

**ENTRANCE HALLWAY** 18'0" x 7'8" (5.506 x 2.356)

LOUNGE AND DINING ROOM 24'4" x 11'3" ( 7.442 x 3.434)

LOUNGE AREA 12'9" x 12'10" (3.904 x 3.926)

**DINING ROOM** 11'3" x 9'5" (3.434 x 2.885)