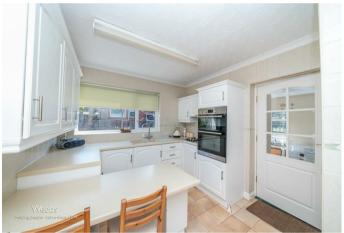

**BREAKFAST KITCHEN** 11'0" x 9'4" (3.367 x 2.860)

**UTILITY ROOM** 11'2" x 8'3" (3.404 x 2.532)

**GUEST WC** 

- THREE GENEROUS BEDROOMS
- EXCELLENT SCHOOLS AND TRANSPORT LINKS
- TWO RECEPTION ROOMS
- ENCLOSED REAR GARDEN
- VIEIWNG ADVISED