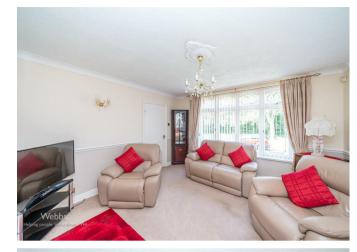

In brief consisting of an entrance hallway, the lounge has an opening into the dining room, the breakfast kitchen provides access to a large utility room, guest WC and integral garage.

To the first floor there are three generous bedrooms and four-piece bathroom, externally the property has enclosed rear garden with side gated access to the side and front of the property, ample off-road parking is provided by the garage and driveways.

## **Rooms and Dimensions**

**ENTRANCE HALLWAY** 18'0" x 7'8" (5.506 x 2.356)

LOUNGE AND DINING ROOM 24'4" x 11'3" ( 7.442 x 3.434)

LOUNGE AREA 12'9" x 12'10" (3.904 x 3.926)

**DINING ROOM** 11'3" x 9'5" (3.434 x 2.885)