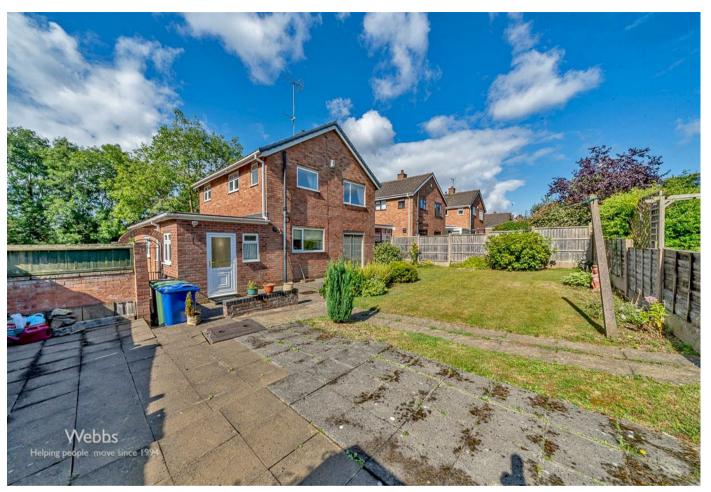

In brief consisting of an entrance hallway, the lounge has an opening into the dining room, the breakfast kitchen provides access to a large utility room, guest WC and integral garage.

To the first floor there are three generous bedrooms and four-piece bathroom, externally the property has enclosed rear garden with side gated access to the side and front of the property, ample off-road parking is provided by the garage and driveways.