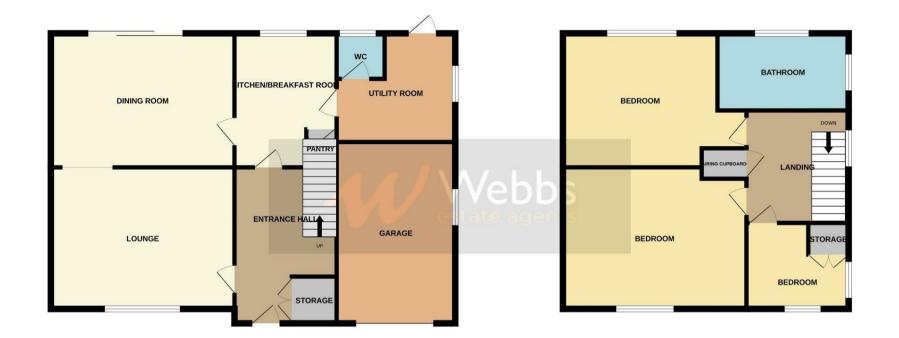

## **Rooms and Dimensions**

**ENTRANCE HALLWAY** 18'0" x 7'8" (5.506 x 2.356)

LOUNGE AND DINING ROOM 24'4" x 11'3" ( 7.442 x 3.434)

LOUNGE AREA 12'9" x 12'10" (3.904 x 3.926)

**DINING ROOM** 11'3" x 9'5" (3.434 x 2.885)

**BREAKFAST KITCHEN** 11'0" x 9'4" (3.367 x 2.860)

**UTILITY ROOM** 11'2" x 8'3" (3.404 x 2.532)

**GUEST WC** 

- THREE GENEROUS BEDROOMS
- EXCELLENT SCHOOLS AND TRANSPORT LINKS
- TWO RECEPTION ROOMS
- ENCLOSED REAR GARDEN
- VIEIWNG ADVISED

**INTEGRAL GARAGE** 17'3" x 9'0" (5.273 x 2.761)

LANDING

BEDROOM ONE 12'11" x 12'8" (3.950 x 3.865)

BEDROOM TWO 12'9" x 11'1" (3.893 x 3.382)

**BEDROOM THREE** 8'1" x 7'9" (2.464 x 2.380)

FOUR PIECE FAMILY BATHROOM 9'1" x 5'2" (2.784 x 1.595) FRONT, SIDE AND ENCLOSED REAR GARDEN

GROUND FLOOR

Whilst every attempt has been made to ensure the accuracy of the floorplan contained here, measurements of dors, windows, rooms and any other items are approximate and no responsibility is taken for any eror, omission or mis-statement. This plan is for illustrative purposes only and should be used as such by any prospective purchaser. The services, systems and appliances shown have not been tested and no guarantee as to their operability or efficiency can be given. Made with Metropix @2024