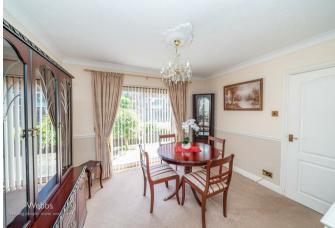

In brief consisting of an entrance hallway, the lounge has an opening into the dining room, the breakfast kitchen provides access to a large utility room, guest WC and integral garage.

To the first floor there are three generous bedrooms and four-piece bathroom, externally the property has enclosed rear garden with side gated access to the side and front of the property, ample off-road parking is provided by the garage and driveways.

## **Rooms and Dimensions**

**ENTRANCE HALLWAY** 18'0" x 7'8" (5.506 x 2.356)

LOUNGE AND DINING ROOM 24'4" x 11'3" ( 7.442 x 3.434)

LOUNGE AREA 12'9" x 12'10" (3.904 x 3.926)

**DINING ROOM** 11'3" x 9'5" (3.434 x 2.885)