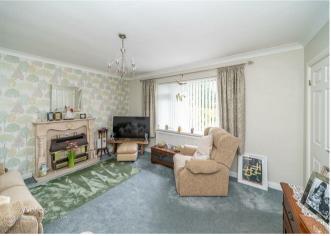

In brief entrance hallway, double bedroom, spacious lounge, refitted bathroom, modern kitchen with external door to the conservatory, the rear garden is mainly laid to lawn with mature borders, this property is ideal for extension subject to planning, VIEWING ESSENTIAL TO FULLY APPRECIATE THE PLOT AND PROPERTY ON OFFER.

## **Rooms and Dimensions**

**ENTRANCE HALLWAY** 

LOUNGE

13'11" x 11'10" (4.26m x 3.61m)

**KITCHEN** 

8'3" x 11'10" (2.52m x 3.61m)

**BEDROOM** 

12'7" x 11'11" (3.86m x 3.64m)