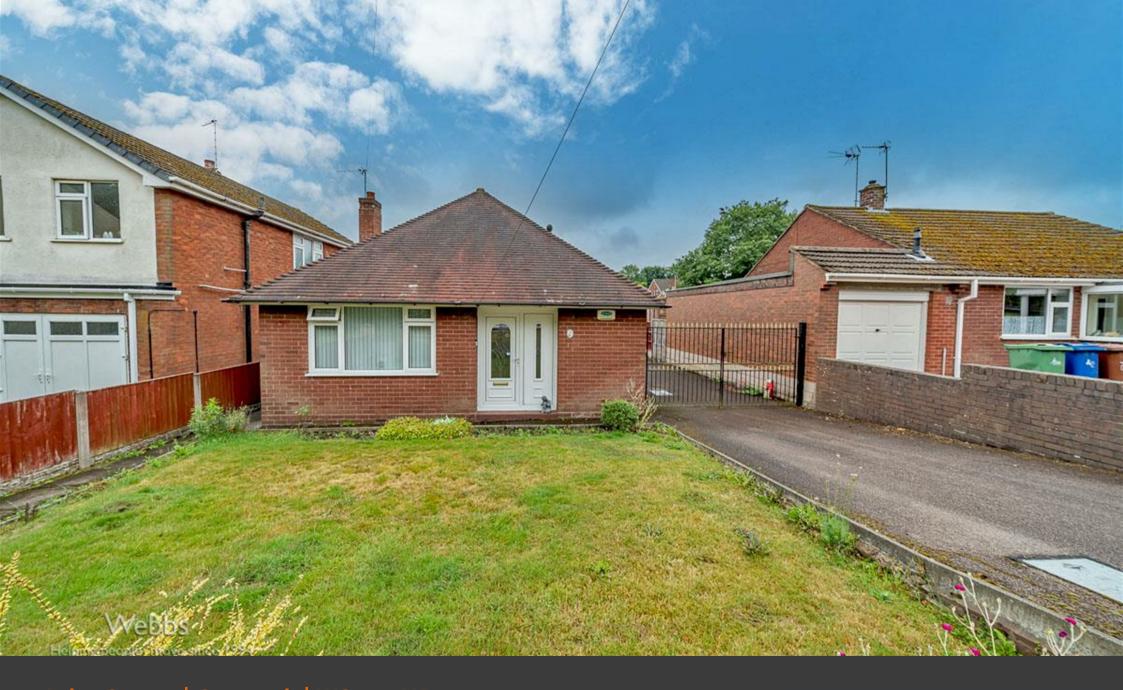

## **Summary**

\*\* WELL PRESENTED \*\* DETACHED BUNGALOW \*\* CONSERVATORY \*\* FRONT AND REAR GARDENS \*\* SPACIOUS LOUNGE \*\* REFITTED BATHROOM \*\* MODERN KITCHEN \*\* AMPLE PARKING \*\* IDEAL FOR LOCAL SHOPS AND AMENITIES \*\* VIEWING ESSENTIAL TO FULLY APPRECIATE THE PROPERTY ON OFFER \*\*

WEBBS ESTATE AGENTS are pleased to offer for sale a detached bungalow, set on a large plot with gated access to front and rear gardens with ample parking, easy access to local shops and amenities and excellent transport links via road and rail.

In brief entrance hallway, double bedroom, spacious lounge, refitted bathroom, modern kitchen with external door to the conservatory, the rear garden is mainly laid to lawn with mature borders, this property is ideal for extension subject to planning, VIEWING ESSENTIAL TO FULLY APPRECIATE THE PLOT AND PROPERTY ON OFFER.

## **Key Features**

- DETACHED BUNGALOW
- CONSERVATORY
- AMPLE PARKING
- REFITTED BATHROOM
- IDEAL FOR EXTENSION SUBJECT TO PLANNING

- WELL PRESENTED THROUGHOUT
- FRONT AND REAR GARDENS
- ONE DOUBLE BEDROOM
- MODERN KITCHEN
- EARLY VIEWING ADVISED

**BATHROOM** 

6'6" x 8'5" (2m x 2.58m)

**CONSERVATORY** 

FRONT AND REAR GARDENS, LARGE DRIVEWAY

FOR A VIEWING OR FREE VALUATION PLEASE CALL 01543

Identification checks - C