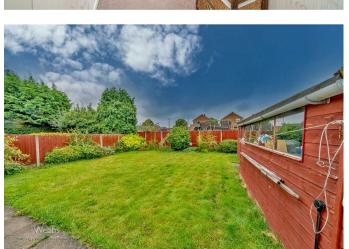

In brief entrance hallway, double bedroom, spacious lounge, refitted bathroom, modern kitchen with external door to the conservatory, the rear garden is mainly laid to lawn with mature borders, this property is ideal for extension subject to planning, VIEWING ESSENTIAL TO FULLY APPRECIATE THE PLOT AND PROPERTY ON OFFER.

**BATHROOM** 

6'6" x 8'5" (2m x 2.58m)

**CONSERVATORY** 

FRONT AND REAR GARDENS, LARGE DRIVEWAY

FOR A VIEWING OR FREE VALUATION PLEASE CALL 01543

Identification checks - C