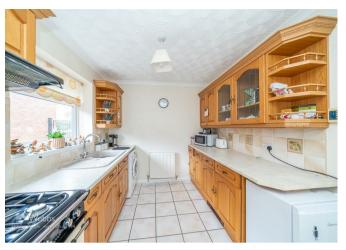

In brief entrance hallway, double bedroom, spacious lounge, refitted bathroom, modern kitchen with external door to the conservatory, the rear garden is mainly laid to lawn with mature borders, this property is ideal for extension subject to planning, VIEWING ESSENTIAL TO FULLY APPRECIATE THE PLOT AND PROPERTY ON OFFER.

## **Rooms and Dimensions**

**ENTRANCE HALLWAY** 

LOUNGE

13'11" x 11'10" (4.26m x 3.61m)

**KITCHEN** 

8'3" x 11'10" (2.52m x 3.61m)

**BEDROOM** 

12'7" x 11'11" (3.86m x 3.64m)