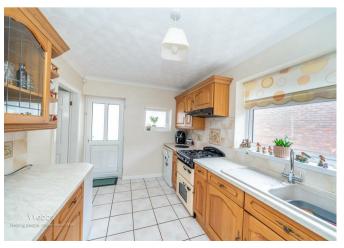

In brief entrance hallway, double bedroom, spacious lounge, refitted bathroom, modern kitchen with external door to the conservatory, the rear garden is mainly laid to lawn with mature borders, this property is ideal for extension subject to planning, VIEWING ESSENTIAL TO FULLY APPRECIATE THE PLOT AND PROPERTY ON OFFER.

## **Rooms and Dimensions**

**ENTRANCE HALLWAY** 

LOUNGE

13'11" x 11'10" (4.26m x 3.61m)

**KITCHEN** 

8'3" x 11'10" (2.52m x 3.61m)

**BEDROOM** 

12'7" x 11'11" (3.86m x 3.64m)