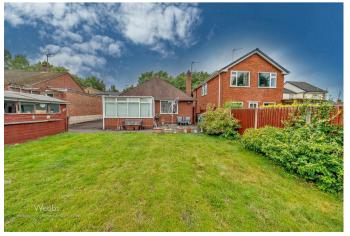

WEBBS ESTATE AGENTS are pleased to offer for sale a detached bungalow, set on a large plot with gated access to front and rear gardens with ample parking, easy access to local shops and amenities and excellent transport links via road and rail.

In brief entrance hallway, double bedroom, spacious lounge, refitted bathroom, modern kitchen with external door to the conservatory, the rear garden is mainly laid to lawn with mature borders, this property is ideal for extension subject to planning, VIEWING ESSENTIAL TO FULLY APPRECIATE THE PLOT AND PROPERTY ON OFFER.

**BATHROOM** 

6'6" x 8'5" (2m x 2.58m)

**CONSERVATORY** 

FRONT AND REAR GARDENS, LARGE DRIVEWAY

FOR A VIEWING OR FREE VALUATION PLEASE CALL 01543

Identification checks - C