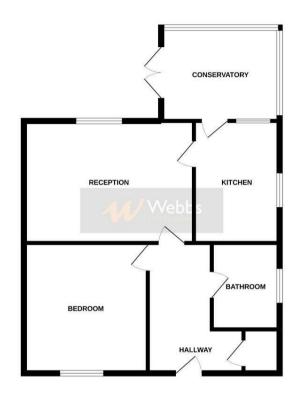

## **Rooms and Dimensions**

**ENTRANCE HALLWAY** 

LOUNGE

13'11" x 11'10" (4.26m x 3.61m)

**KITCHEN** 

8'3" x 11'10" (2.52m x 3.61m)

**BEDROOM** 

12'7" x 11'11" (3.86m x 3.64m)

**BATHROOM** 

6'6" x 8'5" (2m x 2.58m)

**CONSERVATORY** 

FRONT AND REAR GARDENS, LARGE DRIVEWAY

FOR A VIEWING OR FREE VALUATION PLEASE CALL 01543

Identification checks - C

## GROUND FLOOR

Whilst every amenyt has been made to ensure the accuracy of the flooplan contained here, measurement of doors, windows, isome and any offer thems are appreciating and not explored littly to taken for any error consistion or this estatement. This plan is for illustrative purposes only and chould be send as such by any prospective purchaser. The services, systems and applications shown here not been tested and no guarant and provides of the process of the provides of the prov