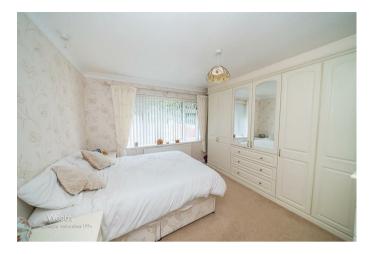

## **Rooms and Dimensions**

**ENTRANCE HALLWAY** 

LOUNGE

13'11" x 11'10" (4.26m x 3.61m)

**KITCHEN** 

8'3" x 11'10" (2.52m x 3.61m)

**BEDROOM** 

12'7" x 11'11" (3.86m x 3.64m)