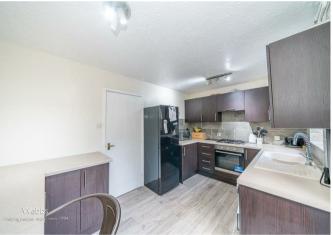

## **Rooms and Dimensions**

AWAITING VENDOR APPROVAL

**LOUNGE** 

13'11" x 12'2" (4.26m x 3.73m)

**KITCHEN DINER** 

13'4" x 8'4" (4.08m x 2.55m)

**LANDING** 

**BEDROOM ONE** 