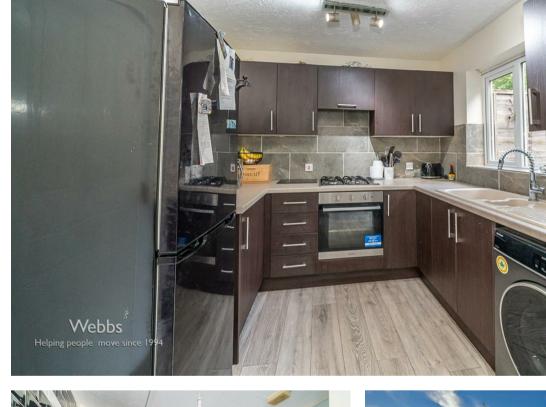

## **Rooms and Dimensions**

AWAITING VENDOR APPROVAL

**LOUNGE** 

13'11" x 12'2" (4.26m x 3.73m)

**KITCHEN DINER** 

13'4" x 8'4" (4.08m x 2.55m)

**LANDING** 

**BEDROOM ONE** 