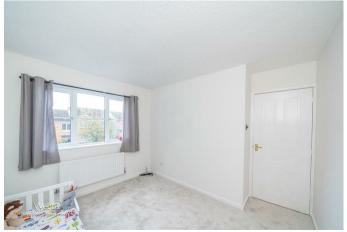

## **Rooms and Dimensions**

AWAITING VENDOR APPROVAL

**LOUNGE** 

13'11" x 12'2" (4.26m x 3.73m)

**KITCHEN DINER** 

13'4" x 8'4" (4.08m x 2.55m)

**LANDING** 

**BEDROOM ONE** 

11'5" x 10'9" (3.50m x 3.28m)

**BEDROOM TWO** 

10'8" x 8'11" (3.26m x 2.73m)

**BEDROOM THREE** 

8'3" x 8'0" (2.54m x 2.44m)

**BATHROOM** 

7'6" x 7'3" (2.29m x 2.22m)

**PRIVATE DRIVEWAY** 