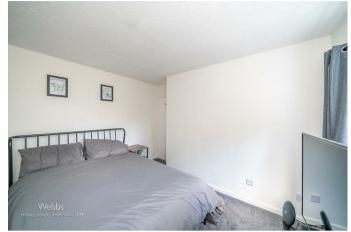

## **Rooms and Dimensions**

AWAITING VENDOR APPROVAL

**LOUNGE** 

13'11" x 12'2" (4.26m x 3.73m)

**KITCHEN DINER** 

13'4" x 8'4" (4.08m x 2.55m)

**LANDING** 

**BEDROOM ONE** 

11'5" x 10'9" (3.50m x 3.28m)

**BEDROOM TWO** 

10'8" x 8'11" (3.26m x 2.73m)

**BEDROOM THREE** 

8'3" x 8'0" (2.54m x 2.44m)

**BATHROOM** 

7'6" x 7'3" (2.29m x 2.22m)

**PRIVATE DRIVEWAY** 