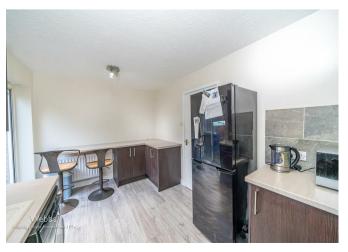

## **Rooms and Dimensions**

AWAITING VENDOR APPROVAL

**LOUNGE** 

13'11" x 12'2" (4.26m x 3.73m)

**KITCHEN DINER** 

13'4" x 8'4" (4.08m x 2.55m)

**LANDING** 

**BEDROOM ONE** 