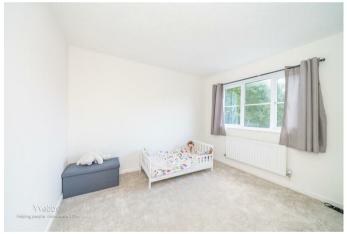

## **Rooms and Dimensions**

AWAITING VENDOR APPROVAL

**LOUNGE** 

13'11" x 12'2" (4.26m x 3.73m)

**KITCHEN DINER** 

13'4" x 8'4" (4.08m x 2.55m)

**LANDING** 

**BEDROOM ONE** 

11'5" x 10'9" (3.50m x 3.28m)

**BEDROOM TWO** 

10'8" x 8'11" (3.26m x 2.73m)

**BEDROOM THREE** 

8'3" x 8'0" (2.54m x 2.44m)

**BATHROOM** 

7'6" x 7'3" (2.29m x 2.22m)

**PRIVATE DRIVEWAY** 