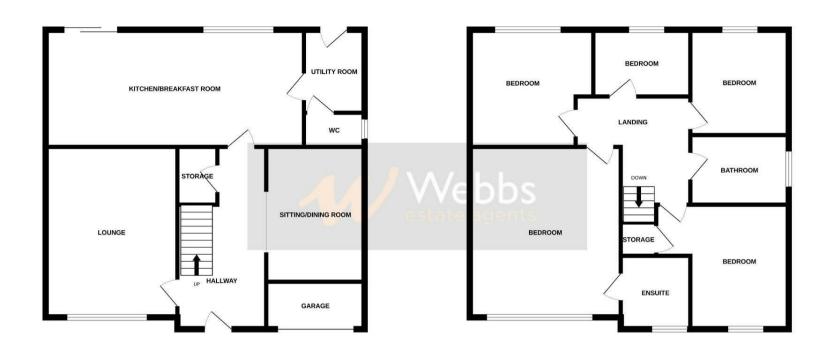

## **Rooms and Dimensions**

**Entrance Hall** 

Lounge

15'0" x 10'9" (4.577m x 3.278m)

Dining area

12'0" x 8'9" (3.662m x 2.670m)

Kitchen

21'2" x 9'9" (6.457m x 2.986m)

**Utility Room** 

6'5" x 5'5" (1.956m x 1.658)

First Floor

**Bedroom One** 

10'8" x 13'4" (3.270m x 4.065)

**En Suite** 

7'7" x 10'7" (2.328m x 3.235m)

**Bedroom Two** 

11'8" x 10'0" (3.573m x 3.061m)

**Bedroom Three** 

12'8" x 10'7" (3.861m x 3.235m)

Bedroom Four

10'2" x 9'2" (3.115m x 2.817m)

**Bedroom Five** 

7'1" x 6'11" (2.168m x 2.129m)

Bathroom

3'3",2198'1" x 9'1" (1,670m x 2.790m)

GROUND FLOOR 1ST FLOOR

Whilst every attempt has been made to ensure the accuracy of the floorplan contained here, measurements of doors, windows, rooms and any other items are approximate and no responsibility is taken for any error, omission or mis-statement. This plan is for illustrative purposes only and should be used as such by any prospective purchaser. The services, systems and appliances shown have not been tested and no guarantee as to their operability or efficiency can be given.