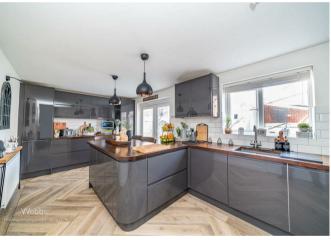

This home in brief offers: entrance hall, lounge, dining area, breakfast kitchen, utility room, guest WC.

On the first floor there are five generous bedrooms with ensuite shower room to the master bedroom and family bathroom.

## **Rooms and Dimensions**

**Entrance Hall** 

Lounge

15'0" x 10'9" (4.577m x 3.278m)

Dining area

12'0" x 8'9" (3.662m x 2.670m)

Kitchen

21'2" x 9'9" (6.457m x 2.986m)