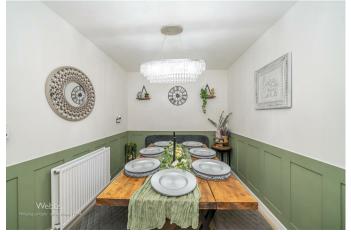

This home in brief offers: entrance hall, lounge, dining area, breakfast kitchen, utility room, guest WC.

On the first floor there are five generous bedrooms with ensuite shower room to the master bedroom and family bathroom.

## **Rooms and Dimensions**

**Entrance Hall** 

Lounge

15'0" x 10'9" (4.577m x 3.278m)

Dining area

12'0" x 8'9" (3.662m x 2.670m)

Kitchen

21'2" x 9'9" (6.457m x 2.986m)