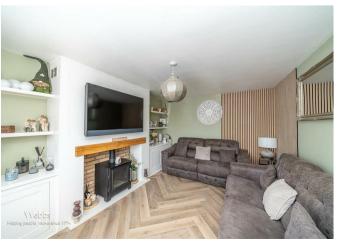

This home in brief offers: entrance hall, lounge, dining area, breakfast kitchen, utility room, guest WC.

On the first floor there are five generous bedrooms with ensuite shower room to the master bedroom and family bathroom.

## **Rooms and Dimensions**

**Entrance Hall** 

Lounge

15'0" x 10'9" (4.577m x 3.278m)

Dining area

12'0" x 8'9" (3.662m x 2.670m)

Kitchen

21'2" x 9'9" (6.457m x 2.986m)