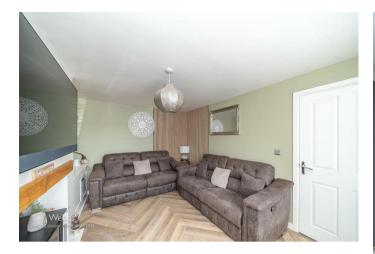

This home in brief offers: entrance hall, lounge, dining area, breakfast kitchen, utility room, guest WC.

On the first floor there are five generous bedrooms with ensuite shower room to the master bedroom and family bathroom.

## **Rooms and Dimensions**

**Entrance Hall** 

Lounge

15'0" x 10'9" (4.577m x 3.278m)

Dining area

12'0" x 8'9" (3.662m x 2.670m)

Kitchen

21'2" x 9'9" (6.457m x 2.986m)