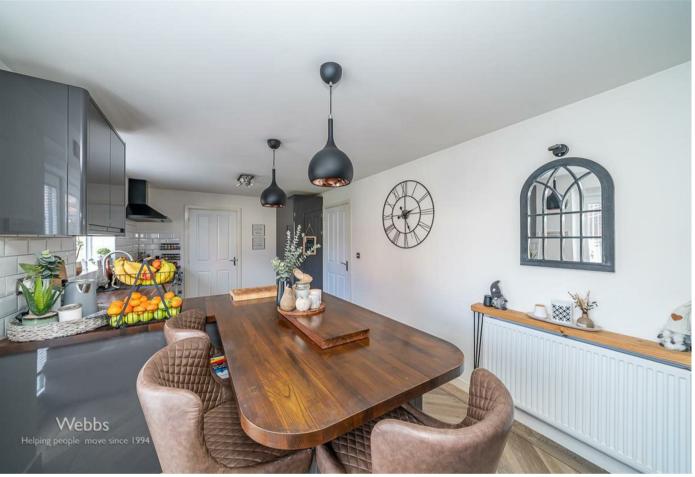

This home in brief offers: entrance hall, lounge, dining area, breakfast kitchen, utility room, guest WC.

On the first floor there are five generous bedrooms with ensuite shower room to the master bedroom and family bathroom.

## **Rooms and Dimensions**

**Entrance Hall** 

Lounge

15'0" x 10'9" (4.577m x 3.278m)

Dining area

12'0" x 8'9" (3.662m x 2.670m)

Kitchen

21'2" x 9'9" (6.457m x 2.986m)