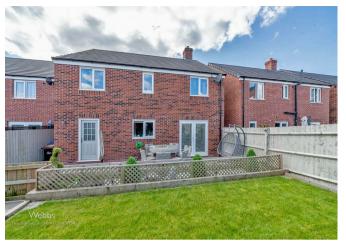

To the front of this home there is a driveway and access into the storage garage.

To the rear there is a private and enclosed rear garden offering paved patio area and lawn area.

Call Webbs on 01543 468846