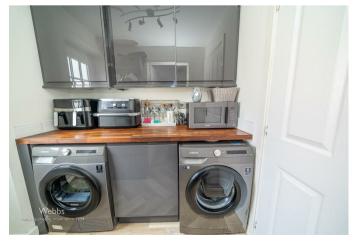

This home in brief offers: entrance hall, lounge, dining area, breakfast kitchen, utility room, guest WC.

On the first floor there are five generous bedrooms with ensuite shower room to the master bedroom and family bathroom.

**Utility Room** 

6'5" x 5'5" (1.956m x 1.658)

First Floor

**Bedroom One** 

10'8" x 13'4" (3.270m x 4.065)

**En Suite** 

7'7" x 10'7" (2.328m x 3.235m)

**Bedroom Two** 