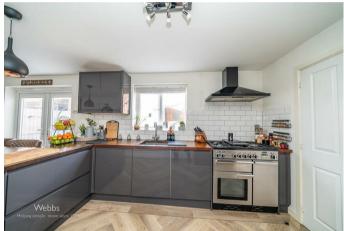

This home in brief offers: entrance hall, lounge, dining area, breakfast kitchen, utility room, guest WC.

On the first floor there are five generous bedrooms with ensuite shower room to the master bedroom and family bathroom.

## **Rooms and Dimensions**

**Entrance Hall** 

Lounge

15'0" x 10'9" (4.577m x 3.278m)

Dining area

12'0" x 8'9" (3.662m x 2.670m)

Kitchen

21'2" x 9'9" (6.457m x 2.986m)