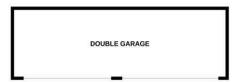

## **Rooms and Dimensions**

Lounge

14'4" x 12'0" (4.382m x 3.681m)

Consevatory

7'2" x 23'10" (2.195m x 7.280m)

Kitchen

9'3" x 14'2" (2.844m x 4.331m)

**Double Garage** 

21'1" x 25'10" (6.445m x 7.882m)

**Bedroom One** 

12'0" x 14'6" (3.672m x 4.427m)

**Bedroom** 

8'4" x 14'1" (2.544m x 4.304m)

**Bathroom** 

10'2" x 5'4" (3.121m x 1.644m)

Identification checks - C