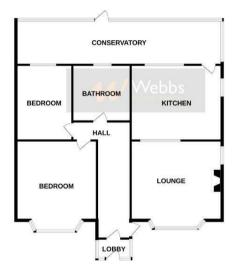

Webbs Estate Agents are pleased to bring to market this sizable two bedroom detached bungalow situated a stones throw away from Cannock Town Central and all the local amenities it has to offer.

This Detached bungalow briefly comprises of: Entrance hall, lounge, fitted kitchen, refitted bathroom, two double bedroom and conservatory.

## **Rooms and Dimensions**

Lounge

14'4" x 12'0" (4.382m x 3.681m)

Consevatory

7'2" x 23'10" (2.195m x 7.280m)

Kitchen

9'3" x 14'2" (2.844m x 4.331m)

**Double Garage** 

21'1" x 25'10" (6.445m x 7.882m)

**Bedroom One** 

12'0" x 14'6" (3.672m x 4.427m)

**Bedroom** 

8'4" x 14'1" (2.544m x 4.304m)

**Bathroom** 

10'2" x 5'4" (3.121m x 1.644m)

Identification checks - C