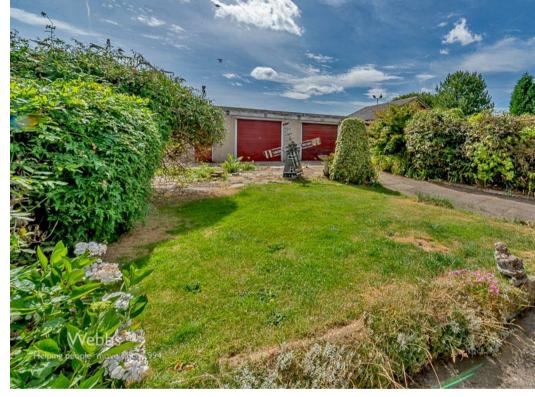

Externally to the front there is a private driveway for numerous cars and double gates leading into the rear garden which offers a triple detached garage. The private and enclosed rear garden offers a paved patio area, lawn area with mature trees, plants and shrubs.

## **Rooms and Dimensions**

Lounge

14'4" x 12'0" (4.382m x 3.681m)

Consevatory

7'2" x 23'10" (2.195m x 7.280m)

Kitchen

9'3" x 14'2" (2.844m x 4.331m)

**Double Garage** 

21'1" x 25'10" (6.445m x 7.882m)

**Bedroom One** 

12'0" x 14'6" (3.672m x 4.427m)

**Bedroom** 

8'4" x 14'1" (2.544m x 4.304m)

**Bathroom** 

10'2" x 5'4" (3.121m x 1.644m)

Identification checks - C