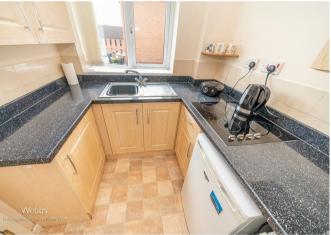

## **Rooms and Dimensions**

SECURE COMMUNAL ENTRANCE AND LIFTS

ENTRANCE HALLWAY WITH STORAGE CUPBOARDS

**LOUNGE DINER** 

16'10" x 9'0" (5.14m x 2.75m)

**KITCHEN** 

7'0" x 6'2" (2.14m x 1.88m)

**BEDROOM ONE** 