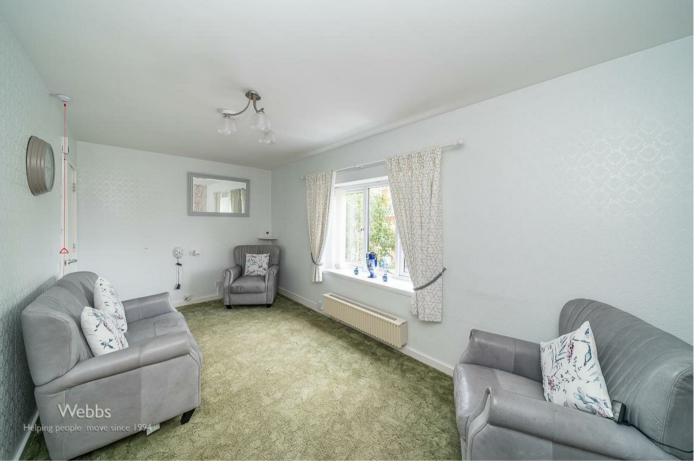

This lovely apartment briefly comprises: thorough hallway with intercom access, lounge diner, kitchen, two bedrooms with the master being a good sized double, refitted shower room, externally there are gated communal grounds and parking. VIEWING ADVISED TO FULLY APPRECIATE THE SIZE AND LOCATION OF THE PROPERTY ON OFFER

## **Rooms and Dimensions**

SECURE COMMUNAL ENTRANCE AND LIFTS

ENTRANCE HALLWAY WITH STORAGE CUPBOARDS

**LOUNGE DINER** 

16'10" x 9'0" (5.14m x 2.75m)

**KITCHEN** 

7'0" x 6'2" (2.14m x 1.88m)

**BEDROOM ONE** 