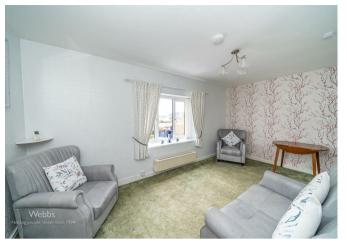

## **Rooms and Dimensions**

SECURE COMMUNAL ENTRANCE AND LIFTS

ENTRANCE HALLWAY WITH STORAGE CUPBOARDS

**LOUNGE DINER** 

16'10" x 9'0" (5.14m x 2.75m)

**KITCHEN** 

7'0" x 6'2" (2.14m x 1.88m)

**BEDROOM ONE** 