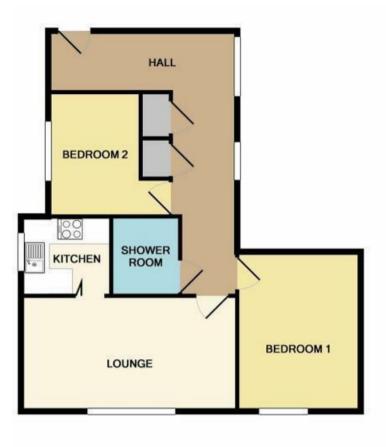

## **Rooms and Dimensions**

SECURE COMMUNAL ENTRANCE AND LIFTS

ENTRANCE HALLWAY WITH STORAGE CUPBOARDS

**LOUNGE DINER** 

16'10" x 9'0" (5.14m x 2.75m)

**KITCHEN** 

7'0" x 6'2" (2.14m x 1.88m)

**BEDROOM ONE** 

12'5" x 9'7" (3.79m x 2.94m)

**BEDROOM TWO** 

9'8" x 7'3" (2.97m x 2.21m)

**SHOWER ROOM** 

6'2" x 5'4" (1.90m x 1.63m)

COMMUNAL LOUNGE, LAUNDRY AND PARKING

Whilst every attempt has been made to ensure the accuracy of the floor plan contained here, measurements of doors, windows, rooms and any other items are approximate and no responsibility is taken for any error, omission, or mis-statement. This plan is for illustrative purposes only and should be used as such by any prospective purchaser. The services, systems and appliances shown have not been tested and no guarantee as to their operability or efficiency can be given Made with Metropix ©2018.