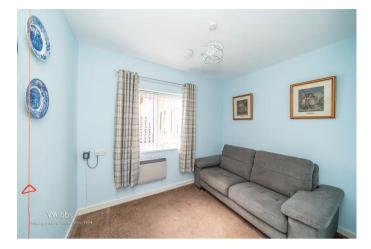

This lovely apartment briefly comprises: thorough hallway with intercom access, lounge diner, kitchen, two bedrooms with the master being a good sized double, refitted shower room, externally there are gated communal grounds and parking. VIEWING ADVISED TO FULLY APPRECIATE THE SIZE AND LOCATION OF THE PROPERTY ON OFFER

## **Rooms and Dimensions**

SECURE COMMUNAL ENTRANCE AND LIFTS

ENTRANCE HALLWAY WITH STORAGE CUPBOARDS

**LOUNGE DINER** 

16'10" x 9'0" (5.14m x 2.75m)

**KITCHEN** 

7'0" x 6'2" (2.14m x 1.88m)

**BEDROOM ONE** 