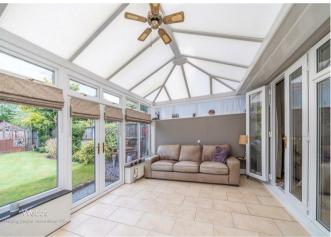

In brief consisting of entrance porch and hallway, guest WC, REFITTED MODERN KITCHEN with integrated appliances and utility space, two generous reception rooms, large conservatory overlooking the STUNNING LANDSCAPED garden.

## GUEST WC

**DINING ROOM** 12'1" x 10'7" (3.69 x 3.24)

LOUNGE 12'2" x 11'1" (3.71 x 3.39)

**CONSERVATORY** 17'4" x 10'3" (5.30 x 3.14)

LANDING

BEDROOM ONE 12'4" x 10'7" (3.76 x 3.24)

- TRADITIONAL SEMI DETACHED HOME
- LANDSCAPED FRONT, SIDE AND REAR GARDENS
- STUNNING REFITTED MODERN KITCHEN
- EXCELLENT SCHOOLS AND TRANSPORT LINKS
- EARLY VIEIWNG ADVISED