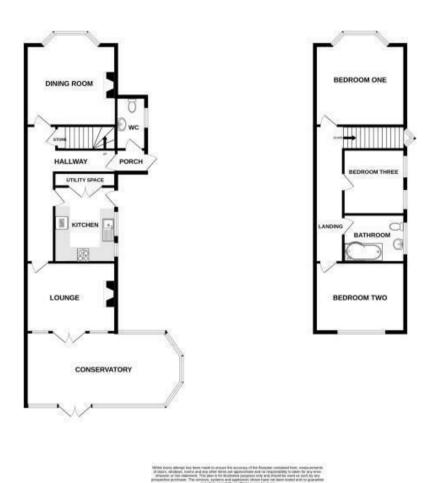

## **Rooms and Dimensions**

ENTRANCE PORCH AND HALLWAY

MODERN REFITTED KITCHEN 11'3" x 8'7" (3.45 x 2.64)

## GUEST WC

**DINING ROOM** 12'1" x 10'7" (3.69 x 3.24)

LOUNGE 12'2" x 11'1" (3.71 x 3.39)

**CONSERVATORY** 17'4" x 10'3" (5.30 x 3.14)

LANDING

BEDROOM ONE 12'4" x 10'7" (3.76 x 3.24)

- TRADITIONAL SEMI DETACHED HOME
- LANDSCAPED FRONT, SIDE AND REAR GARDENS
- STUNNING REFITTED MODERN KITCHEN
- EXCELLENT SCHOOLS AND TRANSPORT LINKS
- EARLY VIEIWNG ADVISED

BEDROOM TWO 12'3" x 10'6" (3.75 x 3.21)

**BEDROOM THREE** 9'3" x 8'9" (2.82 x 2.69)

**MODERN FAMILY BATHROOM** 8'3" x 5'2" (2.53 x 1.6)

**DETACHED WORKSHOP** 16'0" x 9'7" (4.88 x 2.93)

STUNNING LANDSCAPED FRONT, SIDE AND REAR GARDEN

LARGE DRIVEWAY

Identification checks - C

ROUND FLOOR

1ST FLOOR

Webbs Estate Agents - endeavour to maintain accurate depictions of properties in Virtual Tours, Floor Plans and descriptions, however, these are intended only as a guide and purchasers must satisfy themselves by personal inspection.