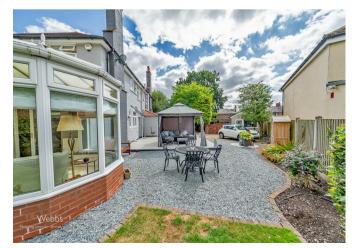

To the first floor there are three generous bedrooms and a modern family bathroom, externally the property sits behind secure entry system double gates, having front, side and rear gardens with mature borders, a detached brick built workshop.

BEDROOM TWO 12'3" x 10'6" (3.75 x 3.21)

**BEDROOM THREE** 9'3" x 8'9" (2.82 x 2.69)

**MODERN FAMILY BATHROOM** 8'3" x 5'2" (2.53 x 1.6)

**DETACHED WORKSHOP** 16'0" x 9'7" (4.88 x 2.93)

STUNNING LANDSCAPED FRONT, SIDE AND REAR GARDEN