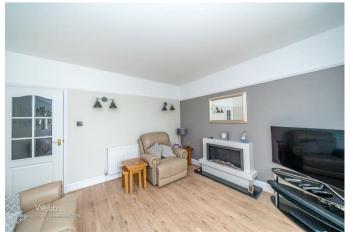

In brief consisting of entrance porch and hallway, guest WC, REFITTED MODERN KITCHEN with integrated appliances and utility space, two generous reception rooms, large conservatory overlooking the STUNNING LANDSCAPED garden.

## GUEST WC

**DINING ROOM** 12'1" x 10'7" (3.69 x 3.24)

LOUNGE 12'2" x 11'1" (3.71 x 3.39)

**CONSERVATORY** 17'4" x 10'3" (5.30 x 3.14)

LANDING

BEDROOM ONE 12'4" x 10'7" (3.76 x 3.24)

- TRADITIONAL SEMI DETACHED HOME
- LANDSCAPED FRONT, SIDE AND REAR GARDENS
- STUNNING REFITTED MODERN KITCHEN
- EXCELLENT SCHOOLS AND TRANSPORT LINKS
- EARLY VIEIWNG ADVISED