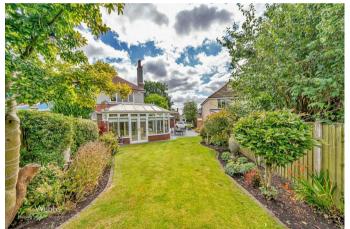

In brief consisting of entrance porch and hallway, guest WC, REFITTED MODERN KITCHEN with integrated appliances and utility space, two generous reception rooms, large conservatory overlooking the STUNNING LANDSCAPED garden.

BEDROOM TWO 12'3" x 10'6" (3.75 x 3.21)

**BEDROOM THREE** 9'3" x 8'9" (2.82 x 2.69)

**MODERN FAMILY BATHROOM** 8'3" x 5'2" (2.53 x 1.6)

**DETACHED WORKSHOP** 16'0" x 9'7" (4.88 x 2.93)

STUNNING LANDSCAPED FRONT, SIDE AND REAR GARDEN