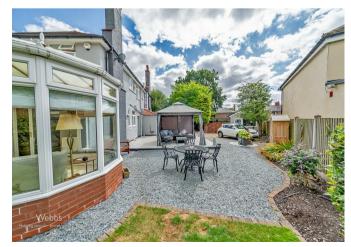

In brief consisting of entrance porch and hallway, guest WC, REFITTED MODERN KITCHEN with integrated appliances and utility space, two generous reception rooms, large conservatory overlooking the STUNNING LANDSCAPED garden.

To the first floor there are three generous bedrooms and a modern family bathroom, externally the property sits behind secure entry system double gates, having front, side and rear gardens with mature borders, a detached brick built workshop.

BEDROOM TWO 12'3" x 10'6" (3.75 x 3.21)

**BEDROOM THREE** 9'3" x 8'9" (2.82 x 2.69)

**MODERN FAMILY BATHROOM** 8'3" x 5'2" (2.53 x 1.6)

**DETACHED WORKSHOP** 16'0" x 9'7" (4.88 x 2.93)

STUNNING LANDSCAPED FRONT, SIDE AND REAR GARDEN