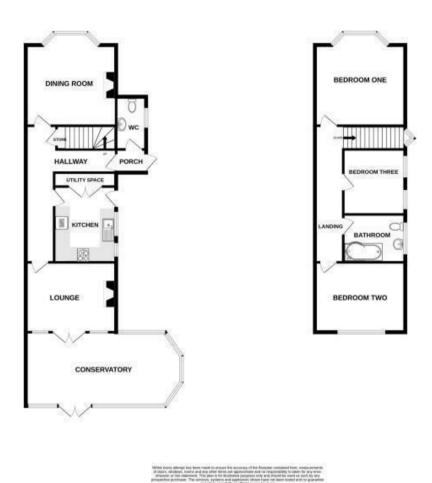

## **Rooms and Dimensions**

ENTRANCE PORCH AND HALLWAY

MODERN REFITTED KITCHEN 11'3" x 8'7" (3.45 x 2.64)

#### GUEST WC

**DINING ROOM** 12'1" x 10'7" (3.69 x 3.24)

LOUNGE 12'2" x 11'1" (3.71 x 3.39)

**CONSERVATORY** 17'4" x 10'3" (5.30 x 3.14)

#### LANDING

BEDROOM ONE 12'4" x 10'7" (3.76 x 3.24)

- TRADITIONAL SEMI DETACHED HOME
- LANDSCAPED FRONT, SIDE AND REAR GARDENS
- STUNNING REFITTED MODERN KITCHEN
- EXCELLENT SCHOOLS AND TRANSPORT LINKS
- EARLY VIEIWNG ADVISED

BEDROOM TWO 12'3" x 10'6" (3.75 x 3.21)

**BEDROOM THREE** 9'3" x 8'9" (2.82 x 2.69)

**MODERN FAMILY BATHROOM** 8'3" x 5'2" (2.53 x 1.6)

**DETACHED WORKSHOP** 16'0" x 9'7" (4.88 x 2.93)

STUNNING LANDSCAPED FRONT, SIDE AND REAR GARDEN

LARGE DRIVEWAY

ROUND FLOOR

1ST FLOOR

Webbs Estate Agents - endeavour to maintain accurate depictions of properties in Virtual Tours, Floor Plans and descriptions, however, these are intended only as a guide and purchasers must satisfy themselves by personal inspection.