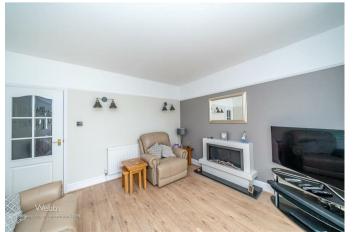

In brief consisting of entrance porch and hallway, guest WC, REFITTED MODERN KITCHEN with integrated appliances and utility space, two generous reception rooms, large conservatory overlooking the STUNNING LANDSCAPED garden.

#### GUEST WC

**DINING ROOM** 12'1" x 10'7" (3.69 x 3.24)

LOUNGE 12'2" x 11'1" (3.71 x 3.39)

**CONSERVATORY** 17'4" x 10'3" (5.30 x 3.14)