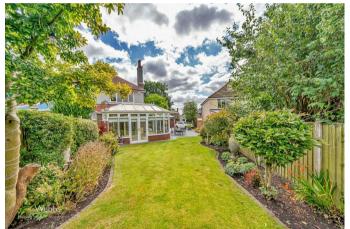

In brief consisting of entrance porch and hallway, guest WC, REFITTED MODERN KITCHEN with integrated appliances and utility space, two generous reception rooms, large conservatory overlooking the STUNNING LANDSCAPED garden.

To the first floor there are three generous bedrooms and a modern family bathroom, externally the property sits behind secure entry system double gates, having front, side and rear gardens with mature borders, a detached brick built workshop.

BEDROOM TWO 12'3" x 10'6" (3.75 x 3.21)

**BEDROOM THREE** 9'3" x 8'9" (2.82 x 2.69)

**MODERN FAMILY BATHROOM** 8'3" x 5'2" (2.53 x 1.6)

**DETACHED WORKSHOP** 16'0" x 9'7" (4.88 x 2.93)

STUNNING LANDSCAPED FRONT, SIDE AND REAR GARDEN