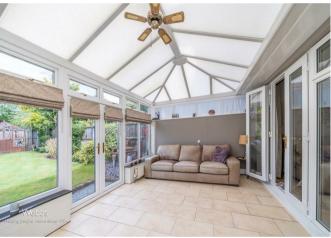

In brief consisting of entrance porch and hallway, guest WC, REFITTED MODERN KITCHEN with integrated appliances and utility space, two generous reception rooms, large conservatory overlooking the STUNNING LANDSCAPED garden.

#### GUEST WC

**DINING ROOM** 12'1" x 10'7" (3.69 x 3.24)

LOUNGE 12'2" x 11'1" (3.71 x 3.39)

**CONSERVATORY** 17'4" x 10'3" (5.30 x 3.14)