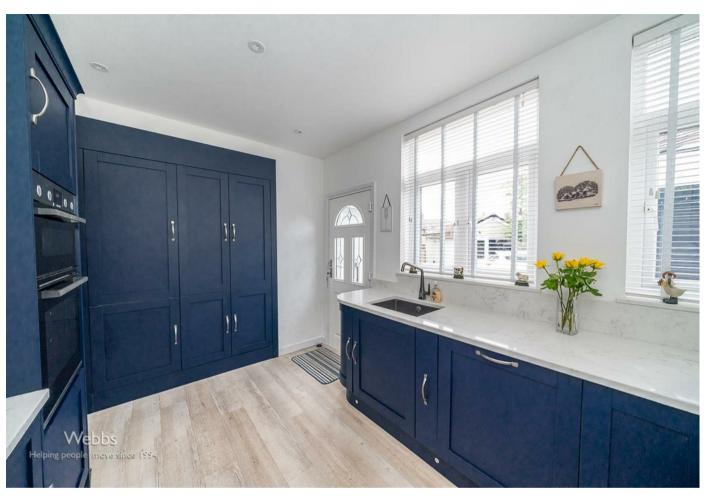

In brief consisting of entrance porch and hallway, guest WC, REFITTED MODERN KITCHEN with integrated appliances and utility space, two generous reception rooms, large conservatory overlooking the STUNNING LANDSCAPED garden.

## **Rooms and Dimensions**

ENTRANCE PORCH AND HALLWAY

MODERN REFITTED KITCHEN 11'3" x 8'7" (3.45 x 2.64)