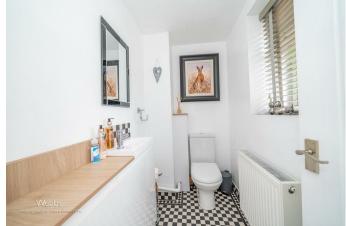

#### GUEST WC

**DINING ROOM** 12'1" x 10'7" (3.69 x 3.24)

LOUNGE 12'2" x 11'1" (3.71 x 3.39)

**CONSERVATORY** 17'4" x 10'3" (5.30 x 3.14)

BEDROOM TWO 12'3" x 10'6" (3.75 x 3.21)

**BEDROOM THREE** 9'3" x 8'9" (2.82 x 2.69)

**MODERN FAMILY BATHROOM** 8'3" x 5'2" (2.53 x 1.6)

**DETACHED WORKSHOP** 16'0" x 9'7" (4.88 x 2.93)

STUNNING LANDSCAPED FRONT, SIDE AND REAR GARDEN