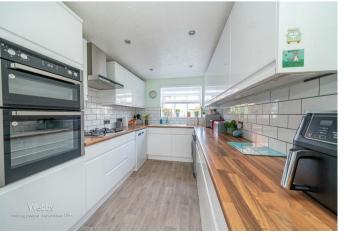

## **Rooms and Dimensions**

**Entrance Hallway** 

Kitchen

15'7 x 7'10 (4.75m x 2.39m)

**Dining Room** 

12'7 x 7'9 (3.84m x 2.36m)

Lounge

12'0 x 14'4 (3.66m x 4.37m)