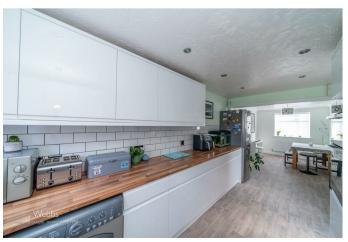

## **Rooms and Dimensions**

**Entrance Hallway** 

Kitchen

15'7 x 7'10 (4.75m x 2.39m)

**Dining Room** 

12'7 x 7'9 (3.84m x 2.36m)

Lounge

12'0 x 14'4 (3.66m x 4.37m)