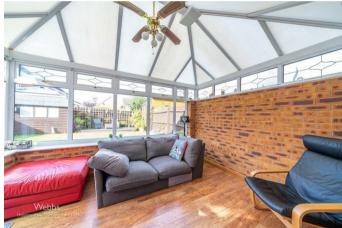

Conservatory

9'0 x 11'4 (2.74m x 3.45m)

**Guest WC** 

Landing

**Bedroom One** 

13' 11 x 11'2 (3.96m 3.35m x 3.40m)

**Ensuite** 

**Bedroom Two** 