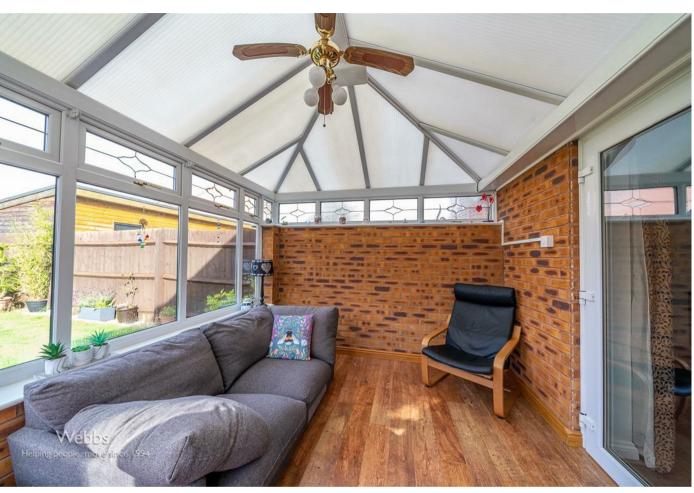

Conservatory

9'0 x 11'4 (2.74m x 3.45m)

**Guest WC** 

Landing

**Bedroom One** 

13' 11 x 11'2 (3.96m 3.35m x 3.40m)

**Ensuite** 

**Bedroom Two** 