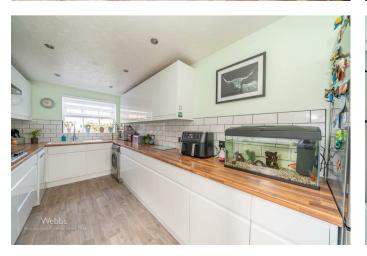

## **Rooms and Dimensions**

**Entrance Hallway** 

Kitchen

15'7 x 7'10 (4.75m x 2.39m)

**Dining Room** 

12'7 x 7'9 (3.84m x 2.36m)

Lounge

12'0 x 14'4 (3.66m x 4.37m)