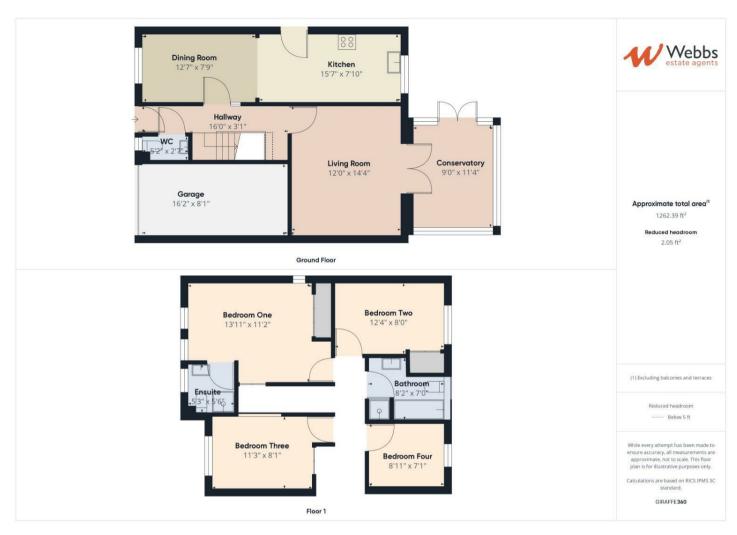

## **Rooms and Dimensions**

**Entrance Hallway** 

Kitchen

15'7 x 7'10 (4.75m x 2.39m)

**Dining Room** 

12'7 x 7'9 (3.84m x 2.36m)

Lounge

12'0 x 14'4 (3.66m x 4.37m)

Conservatory

9'0 x 11'4 (2.74m x 3.45m)

**Guest WC** 

Landing

**Bedroom One** 

13' 11 x 11'2 (3.96m 3.35m x 3.40m)

**Ensuite** 

**Bedroom Two** 

12'4 x 8'0 (3.76m x 2.44m)

**Bedroom Three** 

11'3 x 8'1 (3.43m x 2.46m)

**Bedroom Four** 

8'11 x 7'1 (2.72m x 2.16m)

Family Bathroom

5'3 x 5'6 (1.60m x 1.68m)

Driveway

Garage

Rear Garden

Identification checks - C

Webbs Estate Agents - endeavour to maintain accurate depictions of properties in Virtual Tours, Floor Plans and descriptions, however, these are intended only as a guide and purchasers must satisfy themselves by personal inspection.