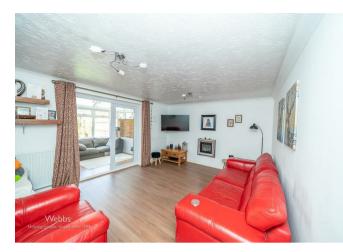

#### **Entrance Hallway**

**Kitchen** 15'7 x 7'10 (4.75m x 2.39m)

**Dining Room** 12'7 x 7'9 (3.84m x 2.36m)

Lounge 12'0 x 14'4 (3.66m x 4.37m)

**Conservatory** 9'0 x 11'4 (2.74m x 3.45m)

Guest WC

Landing

Bedroom One 13' 11 x 11'2 (3.96m 3.35m x 3.40m )