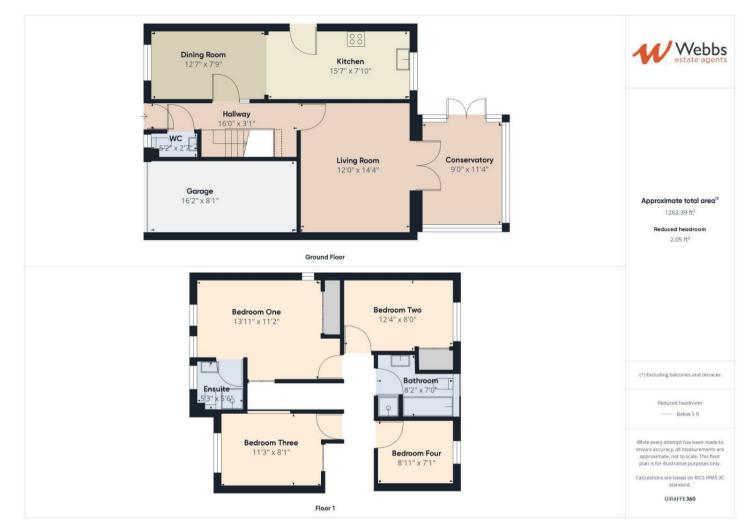

#### **Entrance Hallway**

**Kitchen** 15'7 x 7'10 (4.75m x 2.39m)

**Dining Room** 12'7 x 7'9 (3.84m x 2.36m)

Lounge 12'0 x 14'4 (3.66m x 4.37m)

**Conservatory** 9'0 x 11'4 (2.74m x 3.45m)

Guest WC

Landing

Bedroom One 13' 11 x 11'2 (3.96m 3.35m x 3.40m )

#### Ensuite

**Bedroom Two** 12'4 x 8'0 (3.76m x 2.44m)

**Bedroom Three** 11'3 x 8'1 (3.43m x 2.46m)

**Bedroom Four** 8'11 x 7'1 (2.72m x 2.16m)

**Family Bathroom** 5'3 x 5'6 (1.60m x 1.68m)

Driveway

Garage Rear Garden