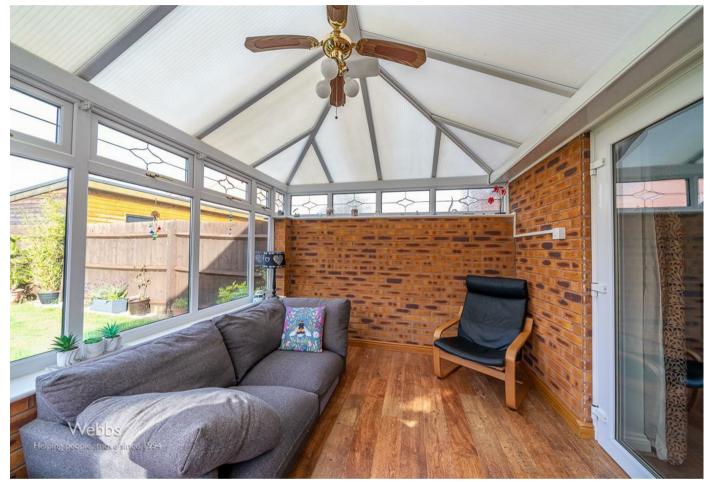

#### **Entrance Hallway**

**Kitchen** 15'7 x 7'10 (4.75m x 2.39m)

**Dining Room** 12'7 x 7'9 (3.84m x 2.36m)

Lounge 12'0 x 14'4 (3.66m x 4.37m)

**Conservatory** 9'0 x 11'4 (2.74m x 3.45m)

Guest WC

Landing

Bedroom One 13' 11 x 11'2 (3.96m 3.35m x 3.40m )