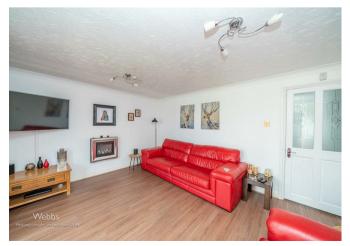

#### **Entrance Hallway**

**Kitchen** 15'7 x 7'10 (4.75m x 2.39m)

**Dining Room** 12'7 x 7'9 (3.84m x 2.36m)

Lounge 12'0 x 14'4 (3.66m x 4.37m)

**Conservatory** 9'0 x 11'4 (2.74m x 3.45m)

Guest WC

Landing

Bedroom One 13' 11 x 11'2 (3.96m 3.35m x 3.40m )