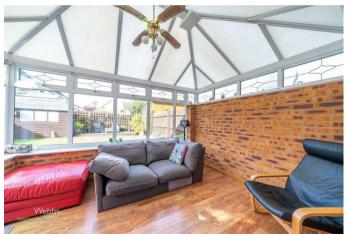

#### **Entrance Hallway**

**Kitchen** 15'7 x 7'10 (4.75m x 2.39m)

**Dining Room** 12'7 x 7'9 (3.84m x 2.36m)

Lounge 12'0 x 14'4 (3.66m x 4.37m)

**Conservatory** 9'0 x 11'4 (2.74m x 3.45m)

Guest WC

Landing

Bedroom One 13' 11 x 11'2 (3.96m 3.35m x 3.40m )