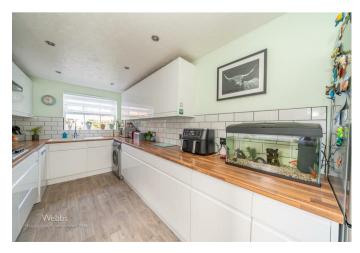

#### **Entrance Hallway**

**Kitchen** 15'7 x 7'10 (4.75m x 2.39m)

**Dining Room** 12'7 x 7'9 (3.84m x 2.36m)

Lounge 12'0 x 14'4 (3.66m x 4.37m)

**Conservatory** 9'0 x 11'4 (2.74m x 3.45m)

Guest WC

Landing

Bedroom One 13' 11 x 11'2 (3.96m 3.35m x 3.40m )