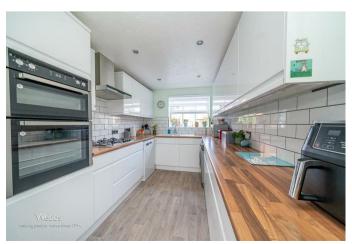

#### **Entrance Hallway**

**Kitchen** 15'7 x 7'10 (4.75m x 2.39m)

**Dining Room** 12'7 x 7'9 (3.84m x 2.36m)

Lounge 12'0 x 14'4 (3.66m x 4.37m)

**Conservatory** 9'0 x 11'4 (2.74m x 3.45m)

Guest WC

Landing

Bedroom One 13' 11 x 11'2 (3.96m 3.35m x 3.40m )