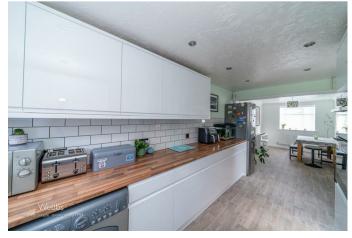

#### **Entrance Hallway**

**Kitchen** 15'7 x 7'10 (4.75m x 2.39m)

**Dining Room** 12'7 x 7'9 (3.84m x 2.36m)

Lounge 12'0 x 14'4 (3.66m x 4.37m)

**Conservatory** 9'0 x 11'4 (2.74m x 3.45m)

Guest WC

Landing

Bedroom One 13' 11 x 11'2 (3.96m 3.35m x 3.40m )