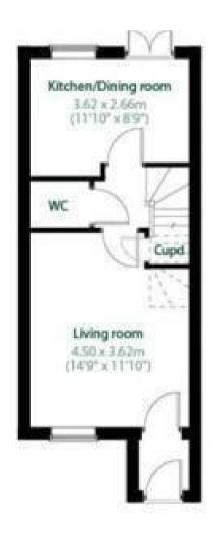

## **Rooms and Dimensions**

AWAITING VENDOR APPROVAL

**ENTRANCE HALLWAY** 

**LOUNGE DINER** 

14'8" x 11'9" (4.48m x 3.60m)

**INNER HALLWAY** 

**GUEST WC** 

**KITCHEN DINER** 

11'9" x 8'11" (3.60m x 2.72m)

LANDING

**BEDROOM TWO** 

12'0" x 10'6" (3.66m x 3.22m)

BEDROOM THREE

11'9" x 8'10" (3.60m x 2.70m)

**FAMILY BATHROOM** 

8'0" x 5'6" (2.44m x 1.69m)