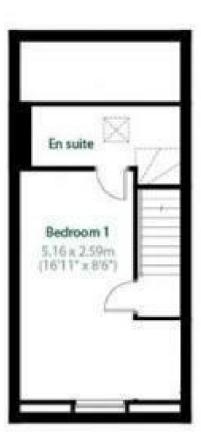

**SECOND FLOOR LANDING** 

BEDROOM ONE

16'11" x 8'3" (5.17m x 2.53m)

**ENSUITE SHOWER ROOM** 

11'1" x 5'1" (3.38m x 1.55m)

LANDSCAPED REAR GARDEN

PRIVATE DRIVEWAY

Webbs Estate Agents - endeavour to maintain accurate depictions of properties in Virtual Tours, Floor Plans and descriptions, however, these are intended only as a guide and purchasers must satisfy themselves by personal inspection.