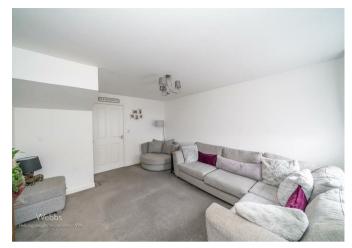

## **Rooms and Dimensions**

AWAITING VENDOR APPROVAL

**ENTRANCE HALLWAY** 

**LOUNGE DINER** 

14'8" x 11'9" (4.48m x 3.60m)

**INNER HALLWAY** 

**GUEST WC** 

**KITCHEN DINER** 