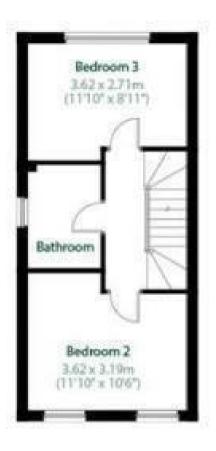

11'9" x 8'11" (3.60m x 2.72m)

LANDING

**BEDROOM TWO** 

12'0" x 10'6" (3.66m x 3.22m)

BEDROOM THREE

11'9" x 8'10" (3.60m x 2.70m)

**FAMILY BATHROOM** 

8'0" x 5'6" (2.44m x 1.69m)

**SECOND FLOOR LANDING** 

BEDROOM ONE

16'11" x 8'3" (5.17m x 2.53m)

**ENSUITE SHOWER ROOM** 

11'1" x 5'1" (3.38m x 1.55m)

LANDSCAPED REAR GARDEN

PRIVATE DRIVEWAY

Webbs Estate Agents - endeavour to maintain accurate depictions of properties in Virtual Tours, Floor Plans and descriptions, however, these are intended only as a guide and purchasers must satisfy themselves by personal inspection.