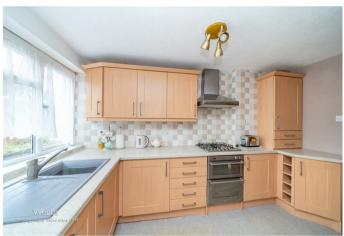

## **Rooms and Dimensions**

**ENTRANCE HALLWAY** 

**LOUNGE DINER** 

23'9" x 11'3" (7.26m x 3.43m)

**KITCHEN** 

11'11" x 9'6" (3.65m x 2.92m)

**LANDING** 

**BEDROOM ONE** 