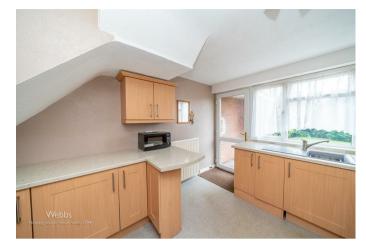

## **Rooms and Dimensions**

**ENTRANCE HALLWAY** 

**LOUNGE DINER** 

23'9" x 11'3" (7.26m x 3.43m)

**KITCHEN** 

11'11" x 9'6" (3.65m x 2.92m)

**LANDING** 

**BEDROOM ONE** 