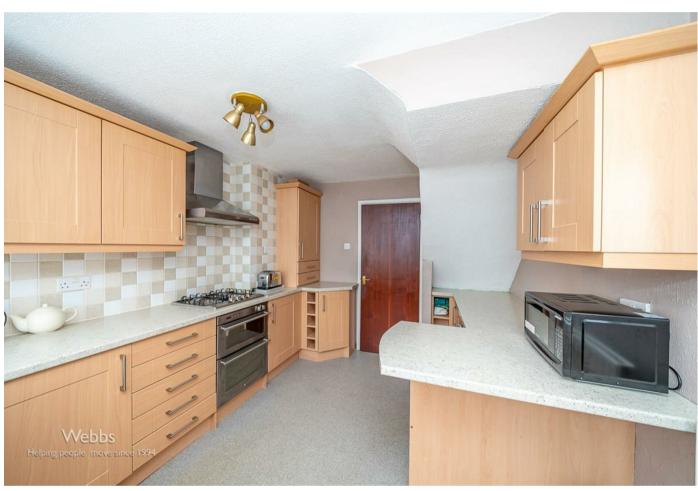

## **Rooms and Dimensions**

**ENTRANCE HALLWAY** 

**LOUNGE DINER** 

23'9" x 11'3" (7.26m x 3.43m)

**KITCHEN** 

11'11" x 9'6" (3.65m x 2.92m)

**LANDING** 

**BEDROOM ONE** 