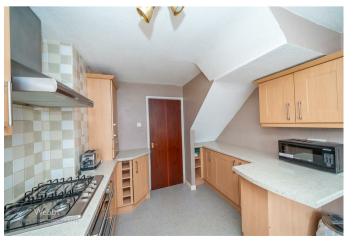

## **Rooms and Dimensions**

**ENTRANCE HALLWAY** 

**LOUNGE DINER** 

23'9" x 11'3" (7.26m x 3.43m)

**KITCHEN** 

11'11" x 9'6" (3.65m x 2.92m)

**LANDING** 

**BEDROOM ONE** 