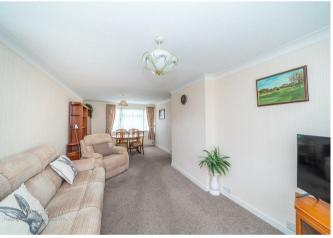

## **Rooms and Dimensions**

**ENTRANCE HALLWAY** 

**LOUNGE DINER** 

23'9" x 11'3" (7.26m x 3.43m)

**KITCHEN** 

11'11" x 9'6" (3.65m x 2.92m)

**LANDING** 

**BEDROOM ONE** 