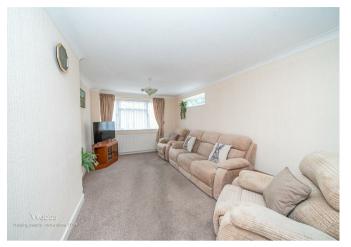

## **Rooms and Dimensions**

**ENTRANCE HALLWAY** 

**LOUNGE DINER** 

23'9" x 11'3" (7.26m x 3.43m)

**KITCHEN** 

11'11" x 9'6" (3.65m x 2.92m)

**LANDING** 

**BEDROOM ONE** 