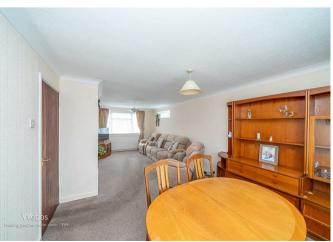

## **Rooms and Dimensions**

**ENTRANCE HALLWAY** 

**LOUNGE DINER** 

23'9" x 11'3" (7.26m x 3.43m)

**KITCHEN** 

11'11" x 9'6" (3.65m x 2.92m)

**LANDING** 

**BEDROOM ONE** 