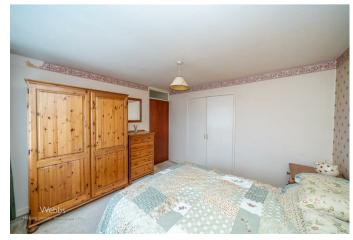

## **Rooms and Dimensions**

**ENTRANCE HALLWAY** 

**LOUNGE DINER** 

23'9" x 11'3" (7.26m x 3.43m)

**KITCHEN** 

11'11" x 9'6" (3.65m x 2.92m)

**LANDING** 

**BEDROOM ONE** 

11'3" x 10'7" (3.44m x 3.23m)

**BEDROOM TWO** 

11'0" x 10'2" (3.36m x 3.10m)

**BEDROOM THREE** 

7'7" x 8'4" (2.32m x 2.55m)

**FAMILY BATHROOM** 

6'6" x 5'9" (1.99m x 1.76m)

**GENEROUS FRONT & REAR GARDENS** 