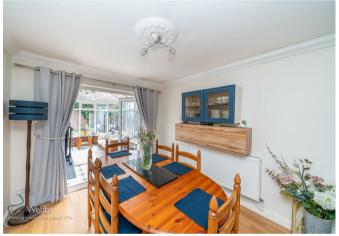

In brief consisting of an entrance porch and hallway, a large lounge diner with patio doors opening into the conservatory which overlooks the rear garden, modern well-equipped kitchen, large utility room and guest WC.

## **Rooms and Dimensions**

ENTRANCE PORCH AND HALLWAY

LARGE LOUNGE DINER 25'9" x 11'10" (7.87 x 3.61)

CONSERVATORY 12'4" x 9'1" (3.78 x 2.79)

**MODERN KITCHEN** 11'10" x 9'4" (3.61 x 2.87)

LARGE UTILITY ROOM 16'4" x 7'4" (4.98 x 2.24)