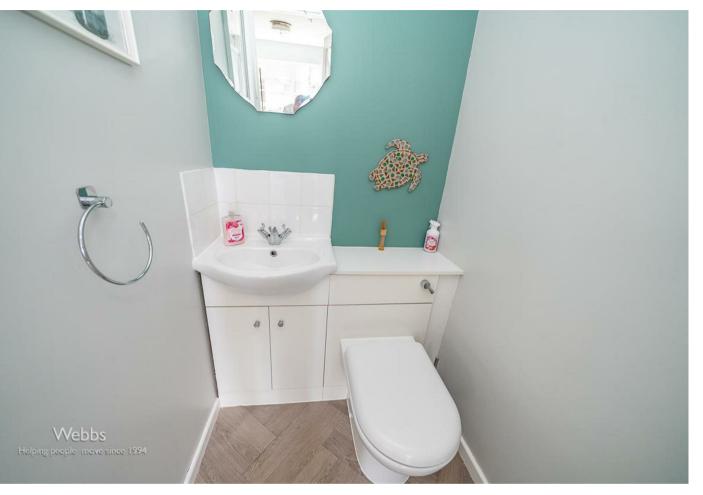

In brief consisting of an entrance porch and hallway, a large lounge diner with patio doors opening into the conservatory which overlooks the rear garden, modern well-equipped kitchen, large utility room and guest WC.

GUEST WC

LANDING

BEDROOM ONE 13'6" x 10'9" (4.14 x 3.30)

- FIVE BEDROOMS
- CORNER PLOT
- FRONT AND REAR GARDENS
- VIEWING STRONGLY ADVISED

**BEDROOM TWO** 11'10" x 11'10" (3.63 x 3.63)

**BEDROOM THREE** 13'1" x 7'4" (3.99 x 2.26)