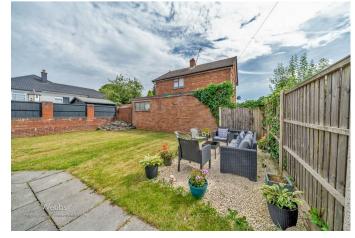

To the first floor there are FIVE bedrooms and a modern family bathroom, externally the property sits on a corner plot, the property has both front and rear gardens, ample parking is provided by a single garage and driveway, EARLY VIEWING ADVISED TO FULLY APPRECIATE THE SIZE OF THE PROPERTY ON OFFER.

**BEDROOM FOUR** 12'4" x 7'4" (3.78 x 2.26)

BEDROOM FIVE 7'6" x 7'4" (2.31 x 2.24)

MODERN FAMILY BATHROOM 7'10" x 6'5" (2.41 x 1.96)

FRONT AND ENCLOSED REAR GARDEN

SINGLE GARAGE AND DRIVEWAY 9'10" x 7'4" (3.02 x 2.26) Identification checks - C