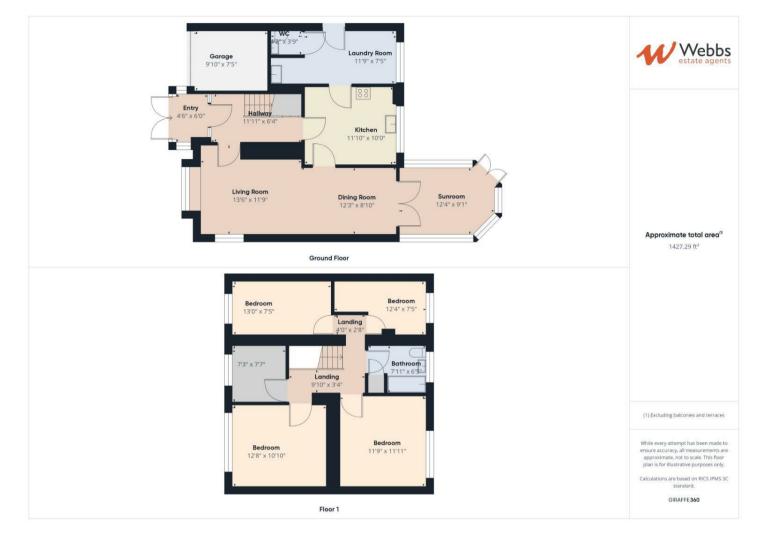

## **Rooms and Dimensions**

ENTRANCE PORCH AND HALLWAY

LARGE LOUNGE DINER 25'9" x 11'10" (7.87 x 3.61)

CONSERVATORY 12'4" x 9'1" (3.78 x 2.79)

**MODERN KITCHEN** 11'10" x 9'4" (3.61 x 2.87)

LARGE UTILITY ROOM 16'4" x 7'4" (4.98 x 2.24)

GUEST WC

LANDING

BEDROOM ONE 13'6" x 10'9" (4.14 x 3.30)

- FIVE BEDROOMS
- CORNER PLOT
- FRONT AND REAR GARDENS
- VIEWING STRONGLY ADVISED

**BEDROOM TWO** 11'10" x 11'10" (3.63 x 3.63)

**BEDROOM THREE** 13'1" x 7'4" (3.99 x 2.26)

**BEDROOM FOUR** 12'4" x 7'4" (3.78 x 2.26)

BEDROOM FIVE 7'6" x 7'4" (2.31 x 2.24)

MODERN FAMILY BATHROOM 7'10" x 6'5" (2.41 x 1.96)

FRONT AND ENCLOSED REAR GARDEN

SINGLE GARAGE AND DRIVEWAY 9'10" x 7'4" (3.02 x 2.26) Identification checks - C