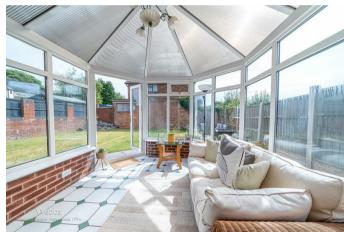

In brief consisting of an entrance porch and hallway, a large lounge diner with patio doors opening into the conservatory which overlooks the rear garden, modern well-equipped kitchen, large utility room and guest WC.

## **Rooms and Dimensions**

ENTRANCE PORCH AND HALLWAY

LARGE LOUNGE DINER 25'9" x 11'10" (7.87 x 3.61)

CONSERVATORY 12'4" x 9'1" (3.78 x 2.79)

**MODERN KITCHEN** 11'10" x 9'4" (3.61 x 2.87)

LARGE UTILITY ROOM 16'4" x 7'4" (4.98 x 2.24)