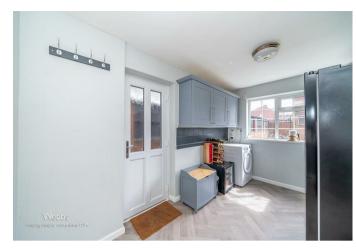

## **Rooms and Dimensions**

ENTRANCE PORCH AND HALLWAY

LARGE LOUNGE DINER 25'9" x 11'10" (7.87 x 3.61)

CONSERVATORY 12'4" x 9'1" (3.78 x 2.79)

**MODERN KITCHEN** 11'10" x 9'4" (3.61 x 2.87)

LARGE UTILITY ROOM 16'4" x 7'4" (4.98 x 2.24)