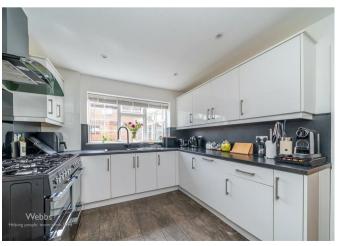

In brief consisting of an entrance porch and hallway, a large lounge diner with patio doors opening into the conservatory which overlooks the rear garden, modern well-equipped kitchen, large utility room and guest WC.

## **Rooms and Dimensions**

ENTRANCE PORCH AND HALLWAY

LARGE LOUNGE DINER 25'9" x 11'10" (7.87 x 3.61)

CONSERVATORY 12'4" x 9'1" (3.78 x 2.79)

**MODERN KITCHEN** 11'10" x 9'4" (3.61 x 2.87)

LARGE UTILITY ROOM 16'4" x 7'4" (4.98 x 2.24)