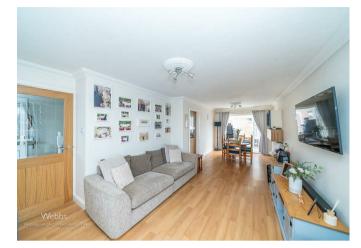

In brief consisting of an entrance porch and hallway, a large lounge diner with patio doors opening into the conservatory which overlooks the rear garden, modern well-equipped kitchen, large utility room and guest WC.

## **Rooms and Dimensions**

ENTRANCE PORCH AND HALLWAY

LARGE LOUNGE DINER 25'9" x 11'10" (7.87 x 3.61)

CONSERVATORY 12'4" x 9'1" (3.78 x 2.79)

**MODERN KITCHEN** 11'10" x 9'4" (3.61 x 2.87)

LARGE UTILITY ROOM 16'4" x 7'4" (4.98 x 2.24)