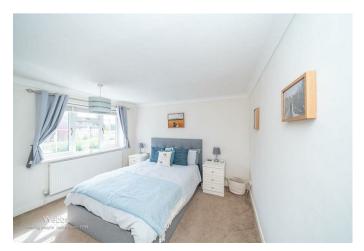

LARGE UTILITY ROOM

16'4" x 7'4" (4.98 x 2.24)

**GUEST WC** 

LANDING

**BEDROOM ONE** 

13'6" x 10'9" (4.14 x 3.30)

**BEDROOM TWO** 

11'10" x 11'10" (3.63 x 3.63)