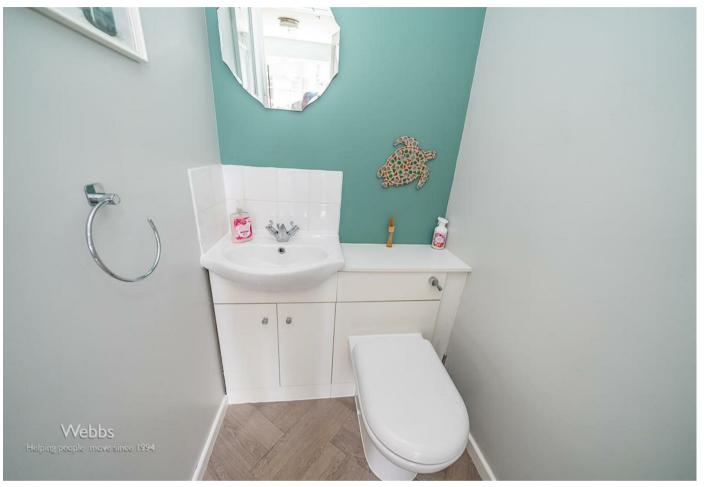

LARGE UTILITY ROOM

16'4" x 7'4" (4.98 x 2.24)

**GUEST WC** 

LANDING

**BEDROOM ONE** 

13'6" x 10'9" (4.14 x 3.30)

**BEDROOM TWO** 

11'10" x 11'10" (3.63 x 3.63)