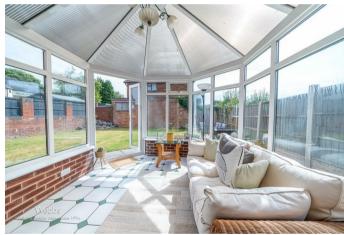

## **Rooms and Dimensions**

ENTRANCE PORCH AND HALLWAY

LARGE LOUNGE DINER

25'9" x 11'10" (7.87 x 3.61)

**CONSERVATORY** 

12'4" x 9'1" (3.78 x 2.79)

MODERN KITCHEN

11'10" x 9'4" (3.61 x 2.87)