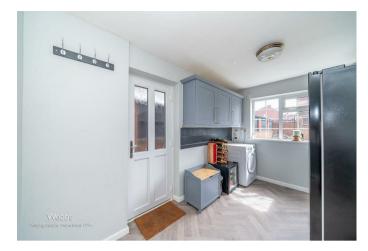

LARGE UTILITY ROOM

16'4" x 7'4" (4.98 x 2.24)

**GUEST WC** 

LANDING

**BEDROOM ONE** 

13'6" x 10'9" (4.14 x 3.30)

**BEDROOM TWO** 

11'10" x 11'10" (3.63 x 3.63)