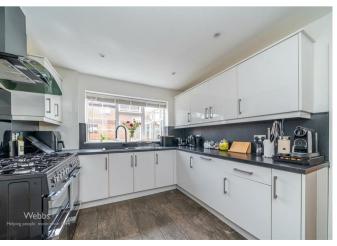

In brief consisting of an entrance porch and hallway, a large lounge diner with patio doors opening into the conservatory which overlooks the rear garden, modern well-equipped kitchen, large utility room and guest WC.

## **Rooms and Dimensions**

ENTRANCE PORCH AND HALLWAY

LARGE LOUNGE DINER

25'9" x 11'10" (7.87 x 3.61)

**CONSERVATORY** 

12'4" x 9'1" (3.78 x 2.79)

MODERN KITCHEN

11'10" x 9'4" (3.61 x 2.87)