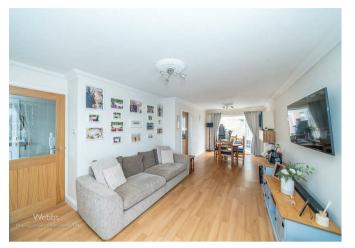

In brief consisting of an entrance porch and hallway, a large lounge diner with patio doors opening into the conservatory which overlooks the rear garden, modern well-equipped kitchen, large utility room and guest WC.

## **Rooms and Dimensions**

ENTRANCE PORCH AND HALLWAY

LARGE LOUNGE DINER

25'9" x 11'10" (7.87 x 3.61)

**CONSERVATORY** 

12'4" x 9'1" (3.78 x 2.79)

MODERN KITCHEN

11'10" x 9'4" (3.61 x 2.87)