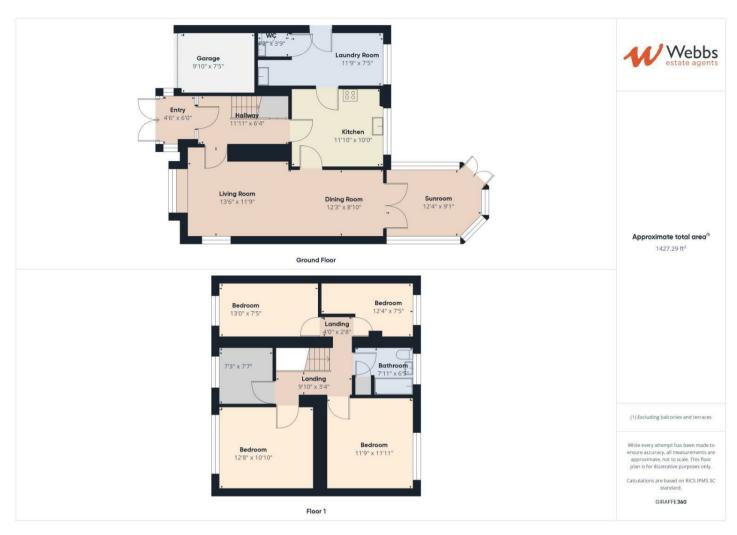

In brief consisting of an entrance porch and hallway, a large lounge diner with patio doors opening into the conservatory which overlooks the rear garden, modern well-equipped kitchen, large utility room and guest WC.

To the first floor there are FIVE bedrooms and a modern family bathroom, externally the property sits on a corner plot, the property has both front and rear gardens, ample parking is provided by a single garage and driveway, EARLY VIEWING ADVISED TO FULLY APPRECIATE THE SIZE OF THE PROPERTY ON OFFER.

## **Rooms and Dimensions**

ENTRANCE PORCH AND HALLWAY

LARGE LOUNGE DINER

25'9" x 11'10" (7.87 x 3.61)

**CONSERVATORY** 

12'4" x 9'1" (3.78 x 2.79)

MODERN KITCHEN

11'10" x 9'4" (3.61 x 2.87)

LARGE UTILITY ROOM

16'4" x 7'4" (4.98 x 2.24)

**GUEST WC** 

LANDING

**BEDROOM ONE** 

13'6" x 10'9" (4.14 x 3.30)

**BEDROOM TWO** 

11'10" x 11'10" (3.63 x 3.63)

BEDROOM THREE

13'1" x 7'4" (3.99 x 2.26)

BEDROOM FOUR

12'4" x 7'4" (3.78 x 2.26)

BEDROOM FIVE

7'6" x 7'4" (2.31 x 2.24)

MODERN FAMILY BATHROOM

7'10" x 6'5" (2.41 x 1.96)

FRONT AND ENCLOSED REAR GARDEN

SINGLE GARAGE AND DRIVEWAY

9'10" x 7'4" (3.02 x 2.26)

Webbs Estate Agents - endeavour to maintain accurate depictions of properties in Virtual Tours, Floor Plans and descriptions, however, these are intended only as a guide and purchasers must satisfy themselves by personal inspection.