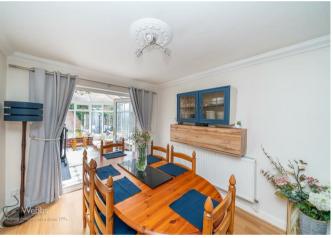

In brief consisting of an entrance porch and hallway, a large lounge diner with patio doors opening into the conservatory which overlooks the rear garden, modern well-equipped kitchen, large utility room and guest WC.

## **Rooms and Dimensions**

ENTRANCE PORCH AND HALLWAY

LARGE LOUNGE DINER

25'9" x 11'10" (7.87 x 3.61)

**CONSERVATORY** 

12'4" x 9'1" (3.78 x 2.79)

MODERN KITCHEN

11'10" x 9'4" (3.61 x 2.87)