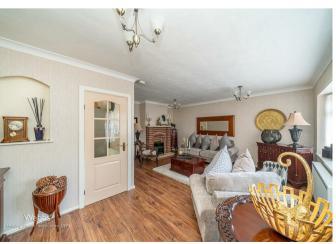

## **Rooms and Dimensions**

L-SHAPED LOUNGE

19'1"max x 16'2" max (5.84mmax x 4.95m max)

**DINING ROOM** 

19'1" x 11'9" (5.84m x 3.6m)

CONSERVATORY

8'0" x 10'2" (2.44m x 3.1m)

KITCHEN