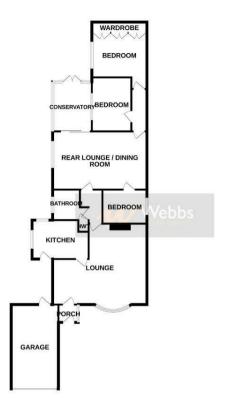

## **Rooms and Dimensions**

L-SHAPED LOUNGE

19'1"max x 16'2" max (5.84mmax x 4.95m max)

**DINING ROOM** 

19'1" x 11'9" (5.84m x 3.6m)

CONSERVATORY

8'0" x 10'2" (2.44m x 3.1m)

KITCHEN

7'4" x 11'6" (2.24m x 3.53m)

**REAR HALLWAY** 

**BEDROOM ONE** 

10'5" x 11'3" (3.18m x 3.43m)

**BEDROOM TWO** 

7'6" x 10'11" (2.31m x 3.33m)

BEDROOM THREE

8'11" x 6'9" (2.74m x 2.08m)

**FAMILY BATHROOM** 

**COURTYARD REAR GARDEN** 

FRONT GARDEN

**GARAGE** 

17'4" x 9'4" (5.3m x 2.87m)

**GENEROUS DRIVEWAY** 

Identification checks - C

Whilst every attempt has been made to ensure the accuracy of the floorplan contained here, measurements of down, windows, comin and any other items are approximate and no responsibility is laten for any error, enciosion or institutement. They laten he for illustrative proposes only and doubt be used as such they any prospective purchaser. The enrices, systems and appliances shown have not been tested and no guarantee as to the floor operation of the flooriest contained and no guarantee.