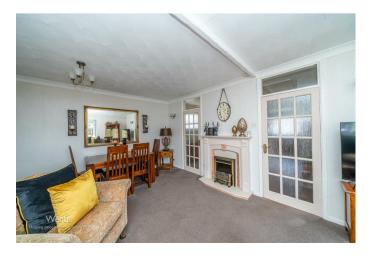

Webbs Estate Agents have pleasure in offering this lovely extended detached bungalow, situated in a popular location, being close to all local amenities. This deceptively spacious home briefly comprises an entrance hallway, lounge diner, dining room, conservatory, kitchen, three bedrooms and family bathroom. Externally there is a generous private driveway, garage, fore garden and secluded courtyard rear garden. VIEWING IS STRONGLY ADVISED

## **Rooms and Dimensions**

L-SHAPED LOUNGE

19'1"max x 16'2" max (5.84mmax x 4.95m max)

**DINING ROOM** 

19'1" x 11'9" (5.84m x 3.6m)

CONSERVATORY

8'0" x 10'2" (2.44m x 3.1m)

KITCHEN