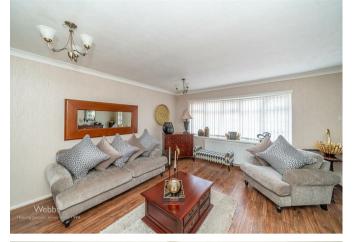

## **Rooms and Dimensions**

L-SHAPED LOUNGE

19'1"max x 16'2" max (5.84mmax x 4.95m max)

**DINING ROOM** 

19'1" x 11'9" (5.84m x 3.6m)

CONSERVATORY

8'0" x 10'2" (2.44m x 3.1m)

KITCHEN