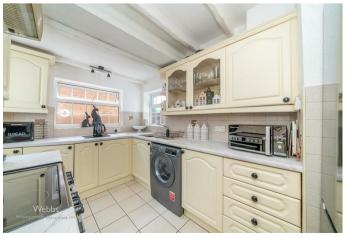

Webbs Estate Agents have pleasure in offering this lovely extended detached bungalow, situated in a popular location, being close to all local amenities. This deceptively spacious home briefly comprises an entrance hallway, lounge diner, dining room, conservatory, kitchen, three bedrooms and family bathroom. Externally there is a generous private driveway, garage, fore garden and secluded courtyard rear garden. VIEWING IS STRONGLY ADVISED

## **Rooms and Dimensions**

L-SHAPED LOUNGE

19'1"max x 16'2" max (5.84mmax x 4.95m max)

**DINING ROOM** 

19'1" x 11'9" (5.84m x 3.6m)

CONSERVATORY

8'0" x 10'2" (2.44m x 3.1m)

KITCHEN