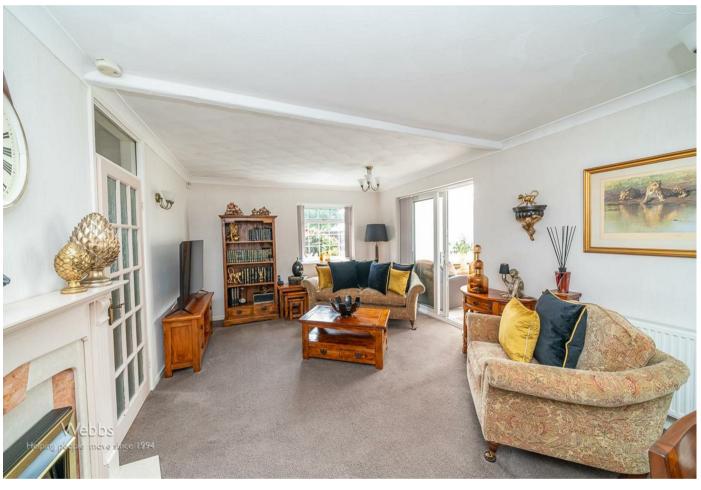

Webbs Estate Agents have pleasure in offering this lovely extended detached bungalow, situated in a popular location, being close to all local amenities. This deceptively spacious home briefly comprises an entrance hallway, lounge diner, dining room, conservatory, kitchen, three bedrooms and family bathroom. Externally there is a generous private driveway, garage, fore garden and secluded courtyard rear garden. VIEWING IS STRONGLY ADVISED

## **Rooms and Dimensions**

L-SHAPED LOUNGE

19'1"max x 16'2" max (5.84mmax x 4.95m max)

**DINING ROOM** 

19'1" x 11'9" (5.84m x 3.6m)

CONSERVATORY

8'0" x 10'2" (2.44m x 3.1m)

KITCHEN