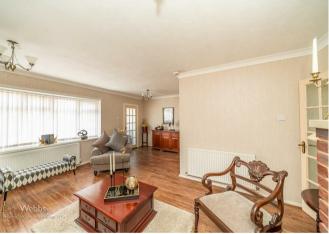

## **Rooms and Dimensions**

L-SHAPED LOUNGE

19'1"max x 16'2" max (5.84mmax x 4.95m max)

**DINING ROOM** 

19'1" x 11'9" (5.84m x 3.6m)

CONSERVATORY

8'0" x 10'2" (2.44m x 3.1m)

KITCHEN