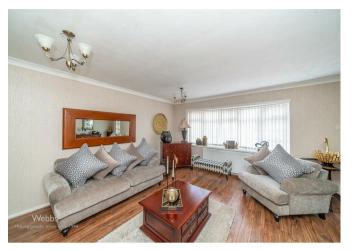

## **Rooms and Dimensions**

L-SHAPED LOUNGE

19'1"max x 16'2" max (5.84mmax x 4.95m max)

**DINING ROOM** 

19'1" x 11'9" (5.84m x 3.6m)

CONSERVATORY

8'0" x 10'2" (2.44m x 3.1m)

**KITCHEN** 