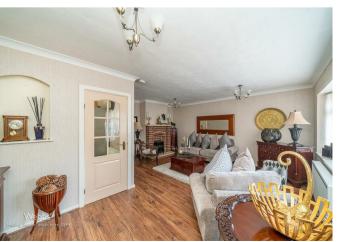

## **Rooms and Dimensions**

L-SHAPED LOUNGE

19'1"max x 16'2" max (5.84mmax x 4.95m max)

**DINING ROOM** 

19'1" x 11'9" (5.84m x 3.6m)

CONSERVATORY

8'0" x 10'2" (2.44m x 3.1m)

**KITCHEN** 