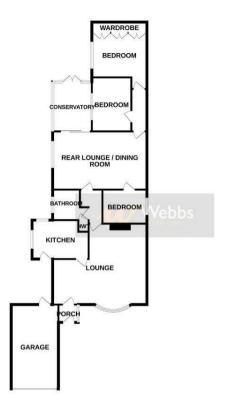

## **Rooms and Dimensions**

L-SHAPED LOUNGE

19'1"max x 16'2" max (5.84mmax x 4.95m max)

**DINING ROOM** 

19'1" x 11'9" (5.84m x 3.6m)

CONSERVATORY

8'0" x 10'2" (2.44m x 3.1m)

**KITCHEN** 

7'4" x 11'6" (2.24m x 3.53m)

**REAR HALLWAY** 

**BEDROOM ONE** 

10'5" x 11'3" (3.18m x 3.43m)

**BEDROOM TWO** 

7'6" x 10'11" (2.31m x 3.33m)

**BEDROOM THREE** 

8'11" x 6'9" (2.74m x 2.08m)

FAMILY BATHROOM

**COURTYARD REAR GARDEN** 

FRONT GARDEN

**GARAGE** 

17'4" x 9'4" (5.3m x 2.87m)

**GENEROUS DRIVEWAY** 

Whilst every attempt has been made to ensure the accuracy of the floorplan contained here, measurements of down, windows, comin and any other items are approximate and no responsibility is laten for any error, enciosion or institutement. They laten he for illustrative proposes only and doubt be used as such they any prospective purchaser. The enrices, systems and appliances shown have not been tested and no guarantee as to the floor operation of the flooriest contributely can be given.