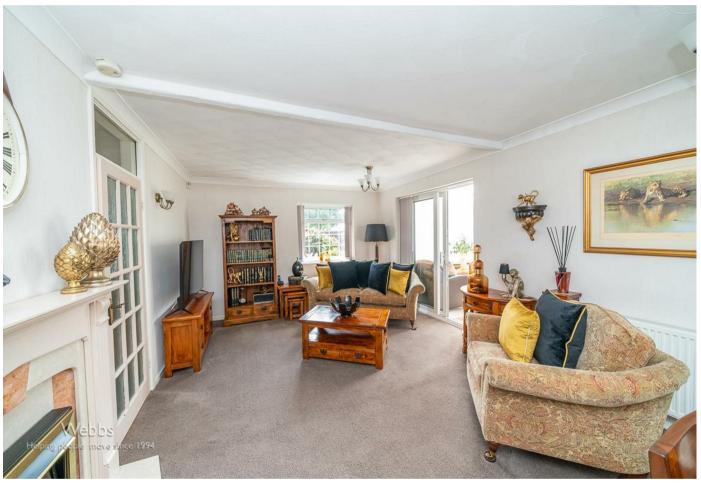

Webbs Estate Agents have pleasure in offering this lovely extended detached bungalow, situated in a popular location, being close to all local amenities. This deceptively spacious home briefly comprises an entrance hallway, lounge diner, dining room, conservatory, kitchen, three bedrooms and family bathroom. Externally there is a generous private driveway, garage, fore garden and secluded courtyard rear garden. VIEWING IS STRONGLY ADVISED

## **Rooms and Dimensions**

L-SHAPED LOUNGE

19'1"max x 16'2" max (5.84mmax x 4.95m max)

**DINING ROOM** 

19'1" x 11'9" (5.84m x 3.6m)

CONSERVATORY

8'0" x 10'2" (2.44m x 3.1m)

**KITCHEN** 