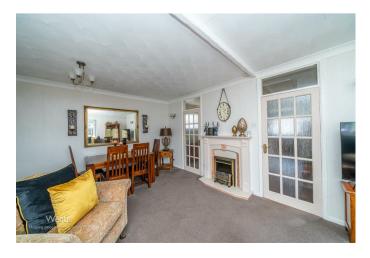

Webbs Estate Agents have pleasure in offering this lovely extended detached bungalow, situated in a popular location, being close to all local amenities. This deceptively spacious home briefly comprises an entrance hallway, lounge diner, dining room, conservatory, kitchen, three bedrooms and family bathroom. Externally there is a generous private driveway, garage, fore garden and secluded courtyard rear garden. VIEWING IS STRONGLY ADVISED

## **Rooms and Dimensions**

L-SHAPED LOUNGE

19'1"max x 16'2" max (5.84mmax x 4.95m max)

**DINING ROOM** 

19'1" x 11'9" (5.84m x 3.6m)

CONSERVATORY

8'0" x 10'2" (2.44m x 3.1m)

**KITCHEN** 