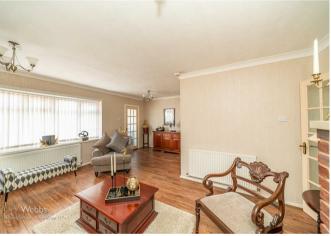

## **Rooms and Dimensions**

L-SHAPED LOUNGE

19'1"max x 16'2" max (5.84mmax x 4.95m max)

**DINING ROOM** 

19'1" x 11'9" (5.84m x 3.6m)

CONSERVATORY

8'0" x 10'2" (2.44m x 3.1m)

**KITCHEN** 