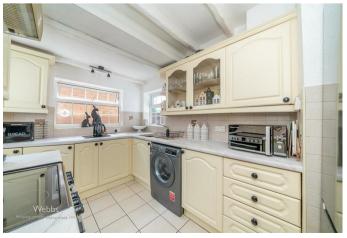

Webbs Estate Agents have pleasure in offering this lovely extended detached bungalow, situated in a popular location, being close to all local amenities. This deceptively spacious home briefly comprises an entrance hallway, lounge diner, dining room, conservatory, kitchen, three bedrooms and family bathroom. Externally there is a generous private driveway, garage, fore garden and secluded courtyard rear garden. VIEWING IS STRONGLY ADVISED

7'4" x 11'6" (2.24m x 3.53m)

**REAR HALLWAY** 

**BEDROOM ONE** 

10'5" x 11'3" (3.18m x 3.43m)

**BEDROOM TWO** 

7'6" x 10'11" (2.31m x 3.33m)

**BEDROOM THREE** 

8'11" x 6'9" (2.74m x 2.08m)